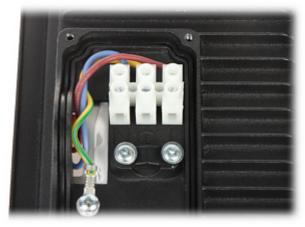

|
| Weight:                | 0.33 kg                                                                |
| Dimensions:            | 155 x 105 x 44 mm                                                      |
| Manufacturer / Brand:  | ORNO / ADVITI                                                          |
| Guarantee:             | 3 years                                                                |

Front view:



DELTA-OPTI Monika Matysiak; https://www.delta.poznan.pl POL; 60-713 Poznań; Graniczna 10 e-mail: delta-opti@delta.poznan.pl; tel: +(48) 61 864 69 60



Code: AD-NL-6254BL4 LED FLOODLIGHT **AD-NL-6254BL4** ADVITI



Rear view:



Internal view of the housing:



Code: AD-NL-6254BL4 LED FLOODLIGHT AD-NL-6254BL4 ADVITI





#### Connectors:



PACKAGE

Dimensions (L x W x H): 0x0x0 mm Gross Weight: 0 kg