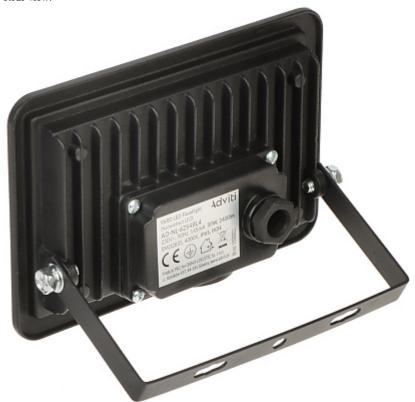

Rear view:

Internal view of the housing:

Code: AD-NL-6254BL4 LED FLOODLIGHT AD-NL-6254BL4 ADVITI