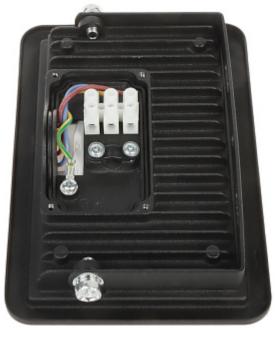

Rear view:

Internal view of the housing:

Code: AD-NL-6254BL4 LED FLOODLIGHT AD-NL-6254BL4 ADVITI