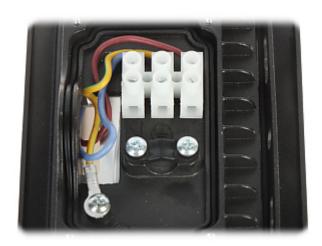

Rear view:

Code: AD-NL-6253BL4 LED FLOODLIGHT **AD-NL-6253BL4** ADVITI

Internal view of the housing:

Connectors:

Code: AD-NL-6253BL4 LED FLOODLIGHT **AD-NL-6253BL4** ADVITI

PACKAGE

Dimensions (L x W x H): 0x0x0 mm