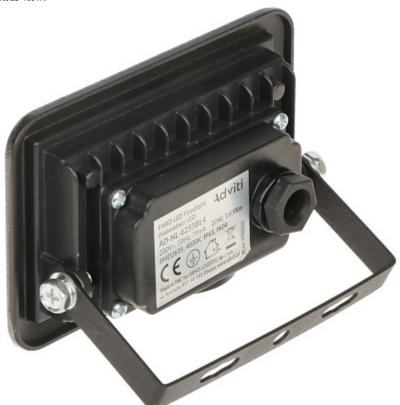

Rear view:

Code: AD-NL-6253BL4 LED FLOODLIGHT **AD-NL-6253BL4** ADVITI

Internal view of the housing:

Connectors:

Code: AD-NL-6253BL4 LED FLOODLIGHT **AD-NL-6253BL4** ADVITI

PACKAGE

Dimensions (L x W x H): 0x0x0 mm