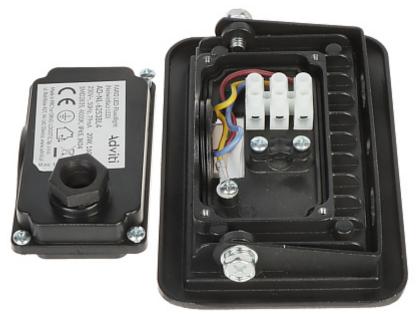

Rear view:

Code: AD-NL-6253BL4 LED FLOODLIGHT **AD-NL-6253BL4** ADVITI

Internal view of the housing:

Connectors:

Code: AD-NL-6253BL4 LED FLOODLIGHT **AD-NL-6253BL4** ADVITI

PACKAGE

Dimensions (L x W x H): 0x0x0 mm