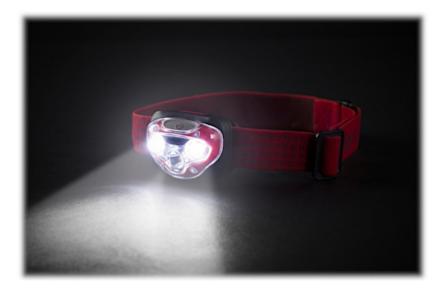

#### Side view:

The Energizer® Vision HD headlight is a lightweight and hands-free solution. The ability to adjust the beam of light - spot or wide, makes the flashlight can be used at home, at work or for outdoor activities.