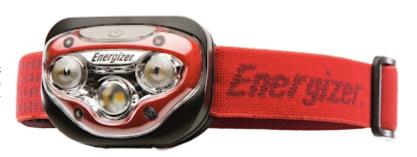

The Energizer® Vision HD headlight is a lightweight and hands-free solution. The ability to adjust the beam of light - spot or wide, makes the flashlight can be used at home, at work or for outdoor activities.

#### Code: LT-VISION-HD/300 HEADLIGHT LT-VISION-HD/300 ENERGIZER

| Range:                | ~ 55 m (high)<br>~ 25 m (low)                                                                                                                                                                                                                                                                                                                                     |
|-----------------------|-------------------------------------------------------------------------------------------------------------------------------------------------------------------------------------------------------------------------------------------------------------------------------------------------------------------------------------------------------------------|
| Battery power supply: | Alkaline batteries : 3 pcs LR03 AAA (included)                                                                                                                                                                                                                                                                                                                    |
| Main features:        | Tilt adjustment, Backup time: 4 h (high) 35 h (low), 4 light modes: Spot + Wide - Low / High, Spot, Wide, Fluent luminosity control (Smart Dimming): 100 % (high) 10 % (low), Impact resistant up to 1 m Shatterproof lens, Immunity to environmental changes Waterproof "Index of Protection": IPX4 Light and durable construction Adjustable, elastic headstrap |
| Material:             | Plastic                                                                                                                                                                                                                                                                                                                                                           |
| Color:                | Black / Red                                                                                                                                                                                                                                                                                                                                                       |
| Weight:               | 0.076 kg (total)                                                                                                                                                                                                                                                                                                                                                  |
| Dimensions:           | 58 x 45 x 38 mm                                                                                                                                                                                                                                                                                                                                                   |
| Manufacturer / Brand: | ENERGIZER                                                                                                                                                                                                                                                                                                                                                         |
| Guarantee:            | 2 years                                                                                                                                                                                                                                                                                                                                                           |