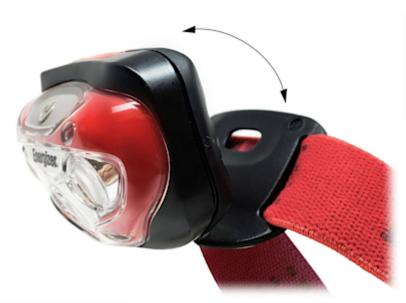

### Tilt adjustment:

User Manual
Code: LT-VISION-HD/300
HEADLIGHT LT-VISION-HD/300 ENERGIZER

Examples of lighting modes:

Code: LT-VISION-HD/300 HEADLIGHT LT-VISION-HD/300 ENERGIZER

The set includes  $3 \times 1.5 V$  AAA batteries: