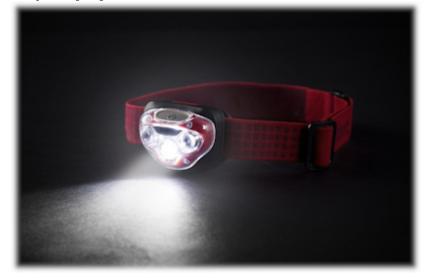

#### Front view:

The Energizer® Vision HD headlight is a lightweight and hands-free solution. The ability to adjust the beam of light - spot or wide, makes the flashlight can be used at home, at work or for outdoor activities.