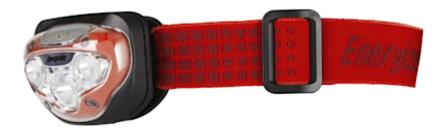

Manufacturer / Brand: | ENERGIZER                                                                                                                                                                                                                                                                                                                                                         |
| Guarantee:            | 2 years                                                                                                                                                                                                                                                                                                                                                           |

#### Front view:



#### Side view:



### Tilt adjustment:



User Manual
Code: LT-VISION-HD/300
HEADLIGHT LT-VISION-HD/300 ENERGIZER



Examples of lighting modes:





Code: LT-VISION-HD/300 HEADLIGHT LT-VISION-HD/300 ENERGIZER





The set includes  $3 \times 1.5 V$  AAA batteries:







Code: LT-VISION-HD/300 HEADLIGHT LT-VISION-HD/300 ENERGIZER

#### Package:



PACKAGE

Dimensions (L x W x H): 0x0x0 mm

Gross Weight: 0 kg