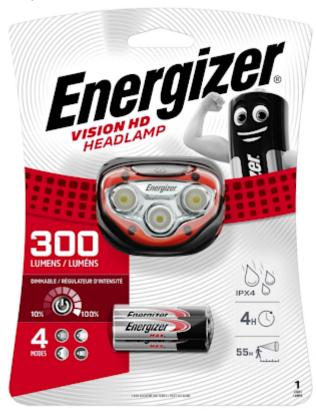

The Energizer® Vision HD headlight is a lightweight and hands-free solution. The ability to adjust the beam of light - spot or wide, makes the flashlight can be used at home, at work or for outdoor activities.

| Light source:  | 3 pcs LED                                |
|----------------|------------------------------------------|
| Luminous flux: | max. 300 lm (high) ,<br>min. 45 lm (low) |

#### Code: LT-VISION-HD/300 HEADLIGHT LT-VISION-HD/300 ENERGIZER

| Range:                | ~ 55 m (high)<br>~ 25 m (low)                                                                                                                                                                                                                                                                                                                                     |
|-----------------------|-------------------------------------------------------------------------------------------------------------------------------------------------------------------------------------------------------------------------------------------------------------------------------------------------------------------------------------------------------------------|
| Battery power supply: | Alkaline batteries : 3 pcs LR03 AAA (included)                                                                                                                                                                                                                                                                                                                    |
| Main features:        | Tilt adjustment, Backup time: 4 h (high) 35 h (low), 4 light modes: Spot + Wide - Low / High, Spot, Wide, Fluent luminosity control (Smart Dimming): 100 % (high) 10 % (low), Impact resistant up to 1 m Shatterproof lens, Immunity to environmental changes Waterproof "Index of Protection": IPX4 Light and durable construction Adjustable, elastic headstrap |
| Material:             | Plastic                                                                                                                                                                                                                                                                                                                                                           |
| Color:                | Black / Red                                                                                                                                                                                                                                                                                                                                                       |
| Weight:               | 0.076 kg (total)                                                                                                                                                                                                                                                                                                                                                  |
| Dimensions:           | 58 x 45 x 38 mm                                                                                                                                                                                                                                                                                                                                                   |
| Manufacturer / Brand: | ENERGIZER                                                                                                                                                                                                                                                                                                                                                         |
| Guarantee:            | 2 years                                                                                                                                                                                                                                                                                                                                                           |

#### Package:

PACKAGE

Dimensions (L x W x H): 0x0x0 mm

Gross Weight: 0 kg