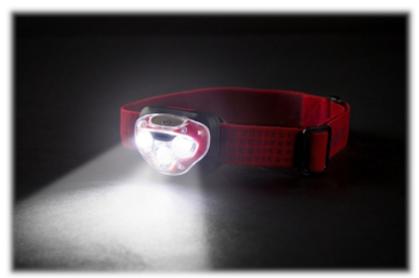

### Tilt adjustment:

User Manual
Code: LT-VISION-HD/300
HEADLIGHT LT-VISION-HD/300 ENERGIZER

Examples of lighting modes:

Code: LT-VISION-HD/300 HEADLIGHT LT-VISION-HD/300 ENERGIZER

The set includes  $3 \times 1.5 V$  AAA batteries: