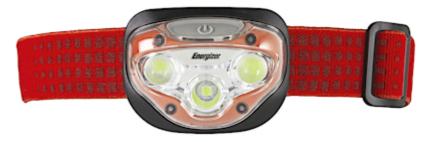

|
| Manufacturer / Brand: | ENERGIZER                                                                                                                                                                                                                                                                                                                                                         |
| Guarantee:            | 2 years                                                                                                                                                                                                                                                                                                                                                           |

#### Front view:



#### Side view:



### Tilt adjustment:



User Manual
Code: LT-VISION-HD/300
HEADLIGHT LT-VISION-HD/300 ENERGIZER



Examples of lighting modes:





Code: LT-VISION-HD/300 HEADLIGHT LT-VISION-HD/300 ENERGIZER





The set includes  $3 \times 1.5 V$  AAA batteries:







Code: LT-VISION-HD/300 HEADLIGHT LT-VISION-HD/300 ENERGIZER

#### Package:



PACKAGE

Dimensions (L x W x H): 0x0x0 mm

Gross Weight: 0 kg