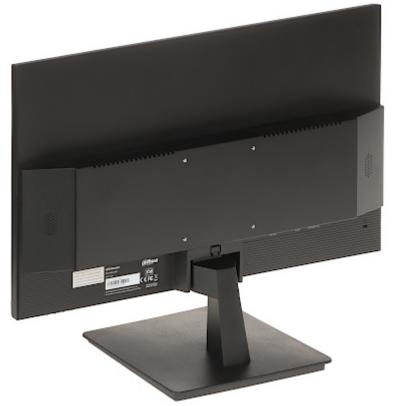

(typical)<br>$\leq$ 0.5 W (in standby mode)                                        |
| Weight:                                | 3.2 kg                                                                                         |
| Dimensions:                            | <ul> <li>542 x 417 x 190 mm (with stand)</li> <li>542 x 326 x 47 mm (without stand)</li> </ul> |
| Manufacturer / Brand:                  | DAHUA                                                                                          |
| Guarantee:                             | 3 years                                                                                        |



OSD menu control keys:



LM24-H200





Side view:



Rear view:





### User Manual Code: LM24-H200 MONITOR VGA, HDMI, AUDIO LM24-H200 23.8 " DAHUA



Monitor connectors:



In the kit:







PACKAGE

Dimensions (L x W x H): 0x0x0 mm Gross Weight: 0 kg