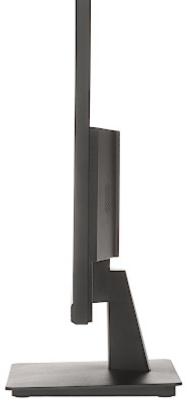

|
| Power consumption:                     | $\leq$ 24 W (typical)<br>$\leq$ 0.5 W (in standby mode)                                        |
| Weight:                                | 3.2 kg                                                                                         |
| Dimensions:                            | <ul> <li>542 x 417 x 190 mm (with stand)</li> <li>542 x 326 x 47 mm (without stand)</li> </ul> |
| Manufacturer / Brand:                  | DAHUA                                                                                          |
| Guarantee:                             | 3 years                                                                                        |



OSD menu control keys:



LM24-H200





Side view:



Rear view:





### User Manual Code: LM24-H200 MONITOR VGA, HDMI, AUDIO LM24-H200 23.8 " DAHUA



Monitor connectors:



In the kit:







PACKAGE

Dimensions (L x W x H): 0x0x0 mm Gross Weight: 0 kg