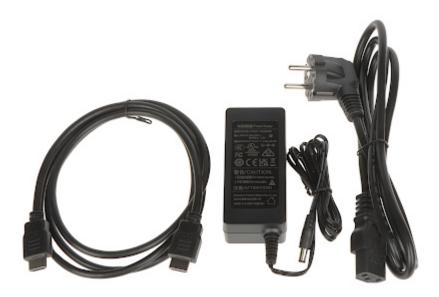

### User Manual Code: LM24-H200 MONITOR VGA, HDMI, AUDIO LM24-H200 23.8 " DAHUA

Monitor connectors:

In the kit:

PACKAGE

Dimensions (L x W x H): 0x0x0 mm Gross Weight: 0 kg