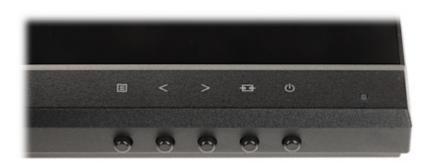

|
| Power consumption:                     | $\leq$ 24 W (typical)<br>$\leq$ 0.5 W (in standby mode)                                        |
| Weight:                                | 3.2 kg                                                                                         |
| Dimensions:                            | <ul> <li>542 x 417 x 190 mm (with stand)</li> <li>542 x 326 x 47 mm (without stand)</li> </ul> |
| Manufacturer / Brand:                  | DAHUA                                                                                          |
| Guarantee:                             | 3 years                                                                                        |



OSD menu control keys:



LM24-H200





Side view:



Rear view:





### User Manual Code: LM24-H200 MONITOR VGA, HDMI, AUDIO LM24-H200 23.8 " DAHUA



Monitor connectors:



In the kit:







PACKAGE

Dimensions (L x W x H): 0x0x0 mm Gross Weight: 0 kg