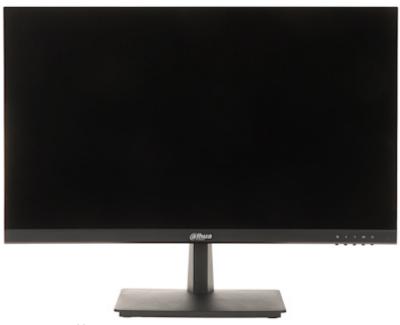

## User Manual Code: LM24-H200 MONITOR VGA, HDMI, AUDIO LM24-H200 23.8 " DAHUA

| DLNA:                                  | -                                                                                              |
|----------------------------------------|------------------------------------------------------------------------------------------------|
| Monitor mounting standard:             | VESA 100                                                                                       |
| Robbery protection:                    | <b>*</b>                                                                                       |
| Parameters adjustment:                 | OSD - by monitor control keys                                                                  |
| Designed to continuous operation 24/7: | <b>*</b>                                                                                       |
| Power supply:                          | 12 V DC / 2 A (power adapter included)                                                         |
| Power consumption:                     | $\leq$ 24 W (typical)<br>$\leq$ 0.5 W (in standby mode)                                        |
| Weight:                                | 3.2 kg                                                                                         |
| Dimensions:                            | <ul> <li>542 x 417 x 190 mm (with stand)</li> <li>542 x 326 x 47 mm (without stand)</li> </ul> |
| Manufacturer / Brand:                  | DAHUA                                                                                          |
| Guarantee:                             | 3 years                                                                                        |

### User Manual Code: LM24-H200 MONITOR VGA, HDMI, AUDIO LM24-H200 23.8 " DAHUA

Monitor connectors:

In the kit:

PACKAGE

Dimensions (L x W x H): 0x0x0 mm Gross Weight: 0 kg