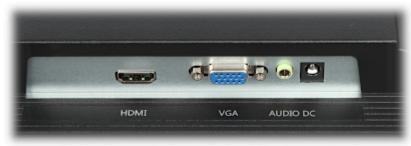

### User Manual Code: LM24-H200 MONITOR VGA, HDMI, AUDIO LM24-H200 23.8 " DAHUA

Monitor connectors:

In the kit:

PACKAGE

Dimensions (L x W x H): 0x0x0 mm Gross Weight: 0 kg

| Screen size:                | 23.8 "                                                                                                                  |
|-----------------------------|-------------------------------------------------------------------------------------------------------------------------|
| Native resolution:          | 1920 x 1080 px - Full HD                                                                                                |
| Aspect ratios:              | 16:9                                                                                                                    |
| Matrix type:                | TFT LCD, LED backlight                                                                                                  |
| Contrast:                   | 3000 : 1 (typical)                                                                                                      |
| Brightness:                 | 250 cd/m <sup>2</sup>                                                                                                   |
| Viewable angles:            | 178 ° horizontal<br>178 ° vertical                                                                                      |
| Response time:              | 8 ms (typical)                                                                                                          |
| Speakers built-in:          | 2 x 1.5 W                                                                                                               |
| Signal connectors:          | <ul> <li>1 x VGA,</li> <li>1 x HDMI,</li> <li>1 x Jack 3.5 mm socket,</li> <li>1 x 2.1/5.5 mm socket 12 V DC</li> </ul> |
| Number of displayed colors: | 16.7 M                                                                                                                  |
| Refresh frequency:          | 60 Hz                                                                                                                   |
| Housing type:               | Plastic                                                                                                                 |
| Power management:           | Energy efficiency class F (Regulation (EU) 2019/2013)                                                                   |