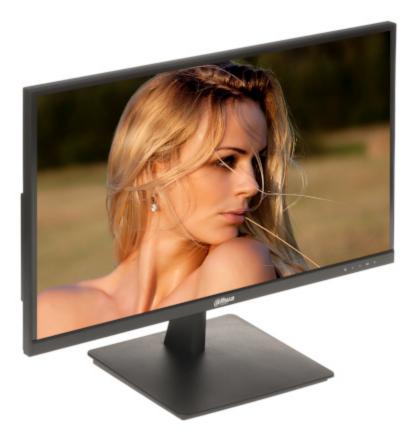

DELTA-OPTI Monika Matysiak; https://www.delta.poznan.pl POL; 60-713 Poznań; Graniczna 10 e-mail: delta-opti@delta.poznan.pl; tel: +(48) 61 864 69 60

LM24-H200

## User Manual Code: LM24-H200 MONITOR VGA, HDMI, AUDIO LM24-H200 23.8 " DAHUA

| DLNA:                                  | -                                                                                              |
|----------------------------------------|------------------------------------------------------------------------------------------------|
| Monitor mounting standard:             | VESA 100                                                                                       |
| Robbery protection:                    | <b>*</b>                                                                                       |
| Parameters adjustment:                 | OSD - by monitor control keys                                                                  |
| Designed to continuous operation 24/7: | <b>*</b>                                                                                       |
| Power supply:                          | 12 V DC / 2 A (power adapter included)                                                         |
| Power consumption:                     | $\leq$ 24 W (typical)<br>$\leq$ 0.5 W (in standby mode)                                        |
| Weight:                                | 3.2 kg                                                                                         |
| Dimensions:                            | <ul> <li>542 x 417 x 190 mm (with stand)</li> <li>542 x 326 x 47 mm (without stand)</li> </ul> |
| Manufacturer / Brand:                  | DAHUA                                                                                          |
| Guarantee:                             | 3 years                                                                                        |