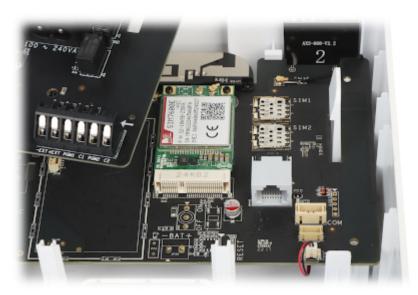

#### Connectors:

| Mainboard inputs:                                  | 16 pcs                                                                       |
|----------------------------------------------------|------------------------------------------------------------------------------|
| Mainboard outputs:                                 | 2 pcs                                                                        |
| Maximal load:                                      | 1 A                                                                          |
| Number of supported wireless detectors:            | max. 96 pcs                                                                  |
| Number of supported PIR Camera Detectors:          | max. 48 pcs                                                                  |
| Number of supported remote control keyfobs:        | max. 48 pcs                                                                  |
| The RFID cards/keyfobs support:                    | max. 48 pcs                                                                  |
| Number of supported wireless sirens:               | max. 6 pcs                                                                   |
| Operating frequency range of the wireless devices: | 868 MHz                                                                      |
| Zones:                                             | 96                                                                           |
| Timers:                                            | <b>✓</b>                                                                     |
| Users + admins:                                    | 30 + 1 + 1                                                                   |
| Keyboard included:                                 | _                                                                            |
| Built-in modules:                                  | • Wi-Fi module IEEE 802.11 b/g/n, 2.4 GHz<br>• LAN, 10/100Mb<br>3G/4G module |
| Access from PC:                                    | iVMS-4200 application                                                        |