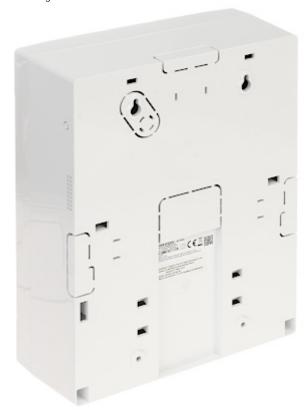

#### Mounting side view:

In the kit:

Code: DS-PWA96-M2H-WE WIRELESS ALARM CONTROL PANEL AX PRO **DS-PWA96-M2H-WE** Hikvision

PACKAGE

Dimensions (L x W x H): 0x0x0 mm

Gross Weight: 0 kg