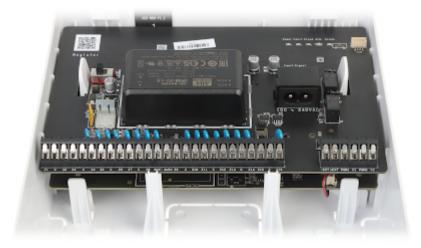

#### Internal view of the housing:

Code: DS-PWA96-M2H-WE WIRELESS ALARM CONTROL PANEL AX PRO **DS-PWA96-M2H-WE** Hikvision

| Mainboard inputs:                                  | 16 pcs                                                                       |
|----------------------------------------------------|------------------------------------------------------------------------------|
| Mainboard outputs:                                 | 2 pcs                                                                        |
| Maximal load:                                      | 1 A                                                                          |
| Number of supported wireless detectors:            | max. 96 pcs                                                                  |
| Number of supported PIR Camera Detectors:          | max. 48 pcs                                                                  |
| Number of supported remote control keyfobs:        | max. 48 pcs                                                                  |
| The RFID cards/keyfobs support:                    | max. 48 pcs                                                                  |
| Number of supported wireless sirens:               | max. 6 pcs                                                                   |
| Operating frequency range of the wireless devices: | 868 MHz                                                                      |
| Zones:                                             | 96                                                                           |
| Timers:                                            | <b>✓</b>                                                                     |
| Users + admins:                                    | 30 + 1 + 1                                                                   |
| Keyboard included:                                 | _                                                                            |
| Built-in modules:                                  | • Wi-Fi module IEEE 802.11 b/g/n, 2.4 GHz<br>• LAN, 10/100Mb<br>3G/4G module |
| Access from PC:                                    | iVMS-4200 application                                                        |