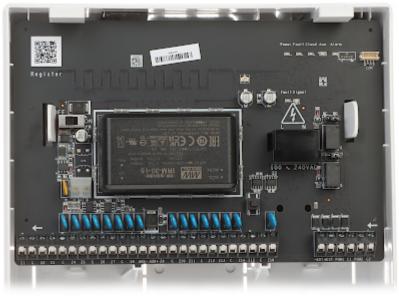

# Code: DS-PWA96-M2H-WE WIRELESS ALARM CONTROL PANEL AX PRO **DS-PWA96-M2H-WE** Hikvision