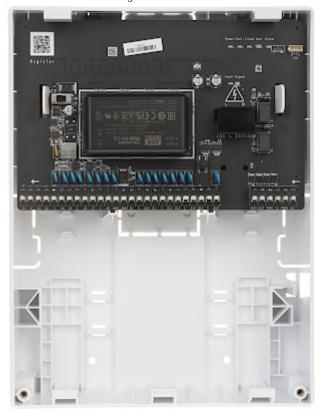

#### Internal view of the housing:

Code: DS-PWA96-M2H-WE WIRELESS ALARM CONTROL PANEL AX PRO **DS-PWA96-M2H-WE** Hikvision