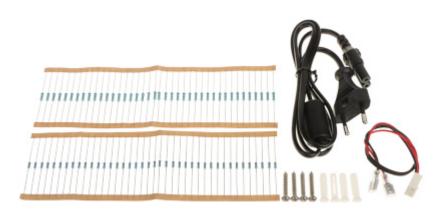

#### Mounting side view:

In the kit:

Code: DS-PWA96-M2H-WE WIRELESS ALARM CONTROL PANEL AX PRO **DS-PWA96-M2H-WE** Hikvision

PACKAGE

Dimensions (L x W x H): 0x0x0 mm

Gross Weight: 0 kg