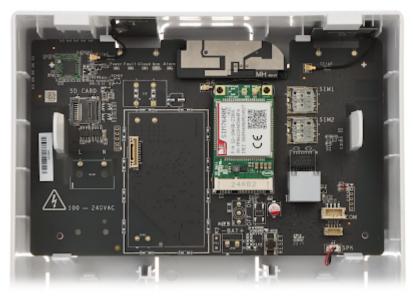

#### Mounting side view:

In the kit:

Code: DS-PWA96-M2H-WE WIRELESS ALARM CONTROL PANEL AX PRO **DS-PWA96-M2H-WE** Hikvision

PACKAGE

Dimensions (L x W x H): 0x0x0 mm

Gross Weight: 0 kg