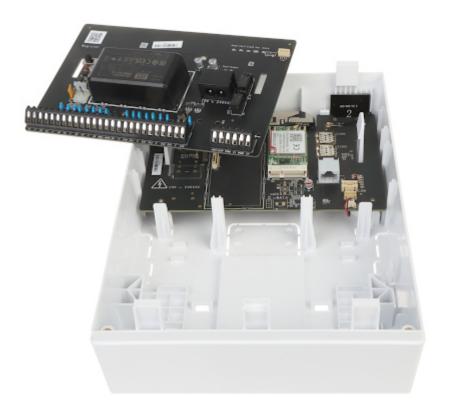

|
| Guarantee:             | 2 years                                                                                                                                                                                                                                                                                                                                                           |

#### Internal view of the housing:





Code: DS-PWA96-M2H-WE WIRELESS ALARM CONTROL PANEL AX PRO **DS-PWA96-M2H-WE** Hikvision







# Code: DS-PWA96-M2H-WE WIRELESS ALARM CONTROL PANEL AX PRO **DS-PWA96-M2H-WE** Hikvision



#### Connectors:





## User Manual Code: DS-PWA96-M2H-WE WIRELESS ALARM CONTROL PANEL AX PRO DS-PWA96-M2H-WE Hikvision



#### Mounting side view:



In the kit:



Code: DS-PWA96-M2H-WE WIRELESS ALARM CONTROL PANEL AX PRO **DS-PWA96-M2H-WE** Hikvision



PACKAGE

Dimensions (L x W x H): 0x0x0 mm

Gross Weight: 0 kg