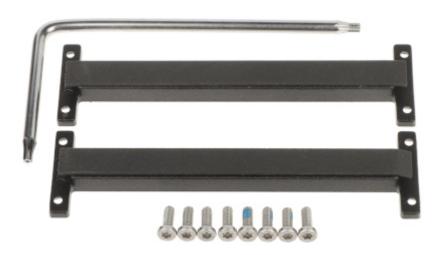

#### Front view:

Rear view:

Code: VTM25P2 MOUNTING PANEL **VTM25P2** DAHUA

Dimensions:

In the kit:

Code: VTM25P2 MOUNTING PANEL **VTM25P2** DAHUA

PACKAGE

Dimensions (L x W x H): 0x0x0 mm