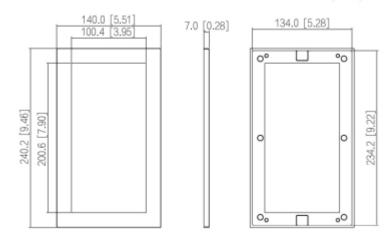

#### Front view:

Rear view:

Code: VTM25P2 MOUNTING PANEL **VTM25P2** DAHUA

Dimensions:

In the kit:

Code: VTM25P2 MOUNTING PANEL **VTM25P2** DAHUA

PACKAGE

Dimensions (L x W x H): 0x0x0 mm

### Code: VTM25P2 MOUNTING PANEL **VTM25P2** DAHUA

| Number of mounted modules: | 2 pcs 4 pcs (depending on modules size) |
|----------------------------|-----------------------------------------|
| Material:                  | Aluminum                                |
| Application:               | VTO4202FB                               |
| Color:                     | Black                                   |
| Weight:                    | 0.45 kg                                 |
| External dimensions:       | 240 x 140 x 10 mm                       |
| Manufacturer / Brand:      | DAHUA                                   |
| Guarantee:                 | 3 years                                 |