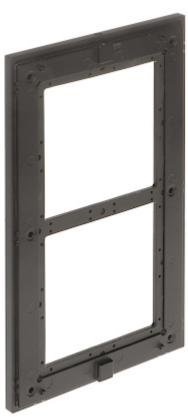

#### Front view:

Rear view:

Code: VTM25P2 MOUNTING PANEL **VTM25P2** DAHUA

Dimensions:

In the kit:

Code: VTM25P2 MOUNTING PANEL **VTM25P2** DAHUA

PACKAGE

Dimensions (L x W x H): 0x0x0 mm

The mounting panel is dedicated to the VTO4202FB series devices.

### Code: VTM25P2 MOUNTING PANEL **VTM25P2** DAHUA

| Number of mounted modules: | 2 pcs 4 pcs (depending on modules size) |
|----------------------------|-----------------------------------------|
| Material:                  | Aluminum                                |
| Application:               | VTO4202FB                               |
| Color:                     | Black                                   |
| Weight:                    | 0.45 kg                                 |
| External dimensions:       | 240 x 140 x 10 mm                       |
| Manufacturer / Brand:      | DAHUA                                   |
| Guarantee:                 | 3 years                                 |