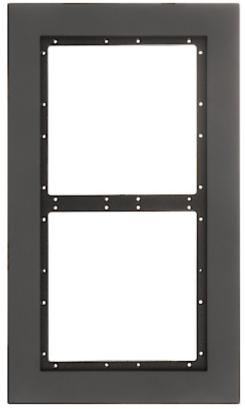

#### Front view:

Rear view:

Code: VTM25P2 MOUNTING PANEL **VTM25P2** DAHUA

Dimensions:

In the kit:

Code: VTM25P2 MOUNTING PANEL **VTM25P2** DAHUA

PACKAGE

Dimensions (L x W x H): 0x0x0 mm

The mounting panel is dedicated to the VTO4202FB series devices.

### Code: VTM25P2 MOUNTING PANEL **VTM25P2** DAHUA

| Number of mounted modules: | 2 pcs 4 pcs (depending on modules size) |
|----------------------------|-----------------------------------------|
| Material:                  | Aluminum                                |
| Application:               | VTO4202FB                               |
| Color:                     | Black                                   |
| Weight:                    | 0.45 kg                                 |
| External dimensions:       | 240 x 140 x 10 mm                       |
| Manufacturer / Brand:      | DAHUA                                   |
| Guarantee:                 | 3 years                                 |