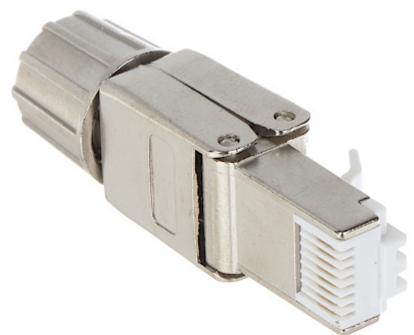

It allows to very easy and quick installation without any tools.

| Connecto   | r type:  | RJ45 (8P8C) - Plug |
|------------|----------|--------------------|
| 0011110000 | 3) P 3 1 | 1915 (61 55) 11ug  |

# User Manual Code: RJ45/FTP7-HAND SHIELDED MODULAR PLUG RJ45/FTP7-HAND

| Attachment of connector elements: | Pressing                                                                                                                                                                                                               |
|-----------------------------------|------------------------------------------------------------------------------------------------------------------------------------------------------------------------------------------------------------------------|
| Wire mounting:                    | Pressing                                                                                                                                                                                                               |
| Application:                      | Twisted-pair cable UTP cat. 7, FTP cat. 7 - Wire / Stranded wire - 22 24 AWG                                                                                                                                           |
| Material:                         | PVC / Metal                                                                                                                                                                                                            |
| Main features:                    | <ul> <li>Very easy and quick assembly</li> <li>Gold-plated connector prevents the oxidation of contacts</li> <li>Corrosion resistance</li> <li>It is compatible with Category 7</li> <li>T568A/B compliance</li> </ul> |
| Weight:                           | 0.016 kg                                                                                                                                                                                                               |
| Dimensions:                       | 50 x 14.5 x 14.5 mm                                                                                                                                                                                                    |
| Guarantee:                        | 2 years                                                                                                                                                                                                                |