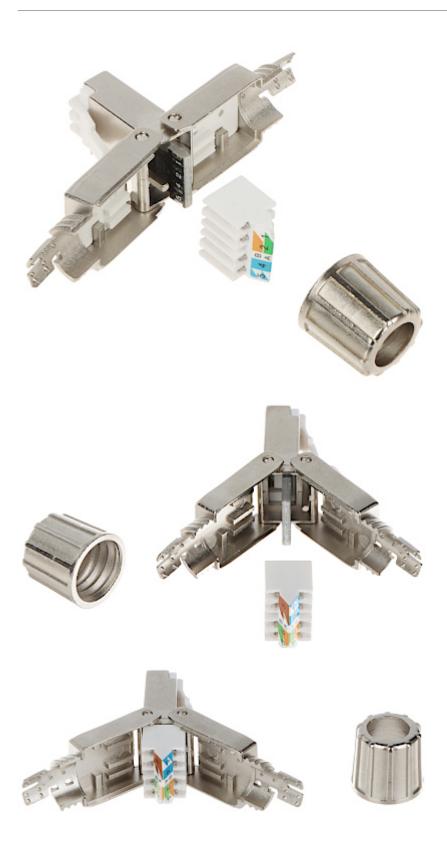

A view inside the connector:

User Manual
Code: RJ45/FTP7-HAND
SHIELDED MODULAR PLUG RJ45/FTP7-HAND