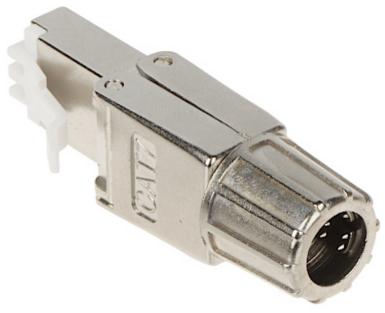

It allows to very easy and quick installation without any tools.

| Connecto   | r type:  | RJ45 (8P8C) - Plug |
|------------|----------|--------------------|
| 0011110000 | 3) P 3 1 | 1915 (61 55) 11ug  |

# User Manual Code: RJ45/FTP7-HAND SHIELDED MODULAR PLUG RJ45/FTP7-HAND

| Attachment of connector elements: | Pressing                                                                                                                                                                                                               |
|-----------------------------------|------------------------------------------------------------------------------------------------------------------------------------------------------------------------------------------------------------------------|
| Wire mounting:                    | Pressing                                                                                                                                                                                                               |
| Application:                      | Twisted-pair cable UTP cat. 7, FTP cat. 7 - Wire / Stranded wire - 22 24 AWG                                                                                                                                           |
| Material:                         | PVC / Metal                                                                                                                                                                                                            |
| Main features:                    | <ul> <li>Very easy and quick assembly</li> <li>Gold-plated connector prevents the oxidation of contacts</li> <li>Corrosion resistance</li> <li>It is compatible with Category 7</li> <li>T568A/B compliance</li> </ul> |
| Weight:                           | 0.016 kg                                                                                                                                                                                                               |
| Dimensions:                       | 50 x 14.5 x 14.5 mm                                                                                                                                                                                                    |
| Guarantee:                        | 2 years                                                                                                                                                                                                                |