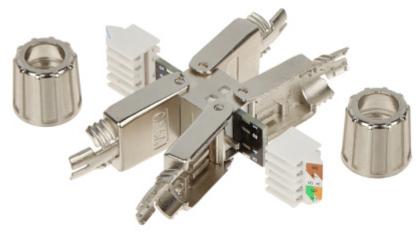

---------------------------------------------------|
| Weight:        | 0.03 kg                                                                                                                                                                                                                     |
| Dimensions:    | 74 x 15 x 14 mm                                                                                                                                                                                                             |
| Guarantee:     | 2 years                                                                                                                                                                                                                     |



#### Internal view:





# User Manual

Code: PU-FTP6A-HAND COUPLER PU-FTP6A-HAND



PACKAGE

Dimensions (L x W x H): 0x0x0 mm

Gross Weight: 0 kg