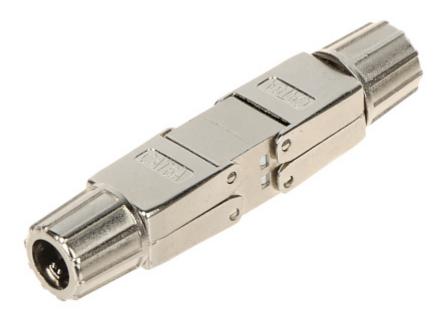

| Connector type: | Coupler - Shielded - KRONE quick-connector / KRONE quick-connector |
|-----------------|--------------------------------------------------------------------|
| Material:       | PET / Metal                                                        |

## User Manual

Code: PU-FTP6A-HAND COUPLER PU-FTP6A-HAND

| Main features: | Very easy and quick assembly Gold-plated connector prevents the oxidation of contacts Corrosion resistance It is compatible with Category 6A Application: FTP cat. 6A - Wire / Stranded wire - 22 24 AWG T568A/B compliance |
|----------------|-----------------------------------------------------------------------------------------------------------------------------------------------------------------------------------------------------------------------------|
| Weight:        | 0.03 kg                                                                                                                                                                                                                     |
| Dimensions:    | 74 x 15 x 14 mm                                                                                                                                                                                                             |
| Guarantee:     | 2 years                                                                                                                                                                                                                     |