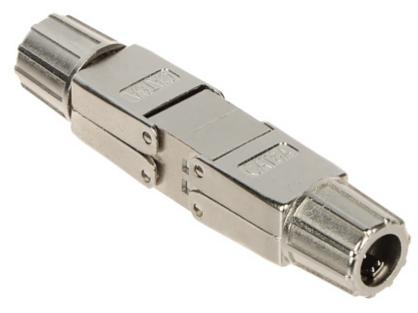

| Connector type: | Coupler - Shielded - KRONE quick-connector / KRONE quick-connector |
|-----------------|--------------------------------------------------------------------|
| Material:       | PET / Metal                                                        |

## User Manual

Code: PU-FTP6A-HAND COUPLER PU-FTP6A-HAND

| Main features: | Very easy and quick assembly Gold-plated connector prevents the oxidation of contacts Corrosion resistance It is compatible with Category 6A Application: FTP cat. 6A - Wire / Stranded wire - 22 24 AWG T568A/B compliance |
|----------------|-----------------------------------------------------------------------------------------------------------------------------------------------------------------------------------------------------------------------------|
| Weight:        | 0.03 kg                                                                                                                                                                                                                     |
| Dimensions:    | 74 x 15 x 14 mm                                                                                                                                                                                                             |
| Guarantee:     | 2 years                                                                                                                                                                                                                     |