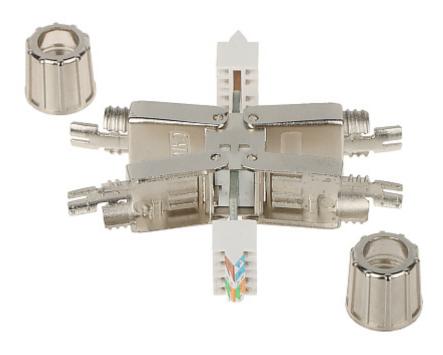

| 0.03 kg                                                                                                                                                                                                                     |
| Dimensions:    | 74 x 15 x 14 mm                                                                                                                                                                                                             |
| Guarantee:     | 2 years                                                                                                                                                                                                                     |



#### Internal view:





# User Manual

Code: PU-FTP6A-HAND COUPLER PU-FTP6A-HAND



PACKAGE

Dimensions (L x W x H): 0x0x0 mm

Gross Weight: 0 kg