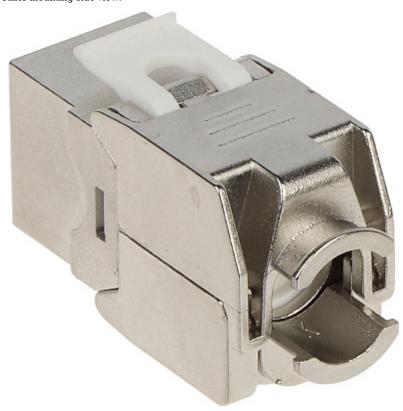

### Cable mounting side view:

A view inside the connector:

User Manual
Code: FX-RJ45-8
KEYSTONE CONNECTOR FX-RJ45-8