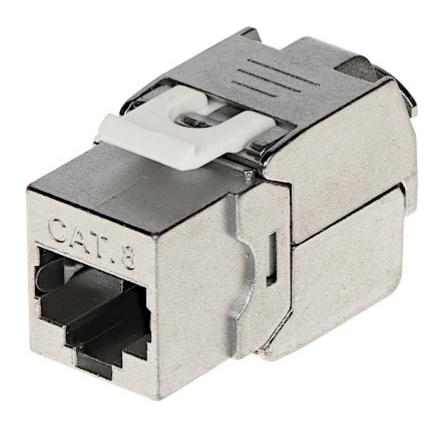

User Manual
Code: FX-RJ45-8
KEYSTONE CONNECTOR FX-RJ45-8

| Connector type: | RJ-45 shielded socket                                                                                                                                                                                                                 |
|-----------------|---------------------------------------------------------------------------------------------------------------------------------------------------------------------------------------------------------------------------------------|
| Color:          | Silver                                                                                                                                                                                                                                |
| Wire mounting:  | KRONE quick-connector - locked                                                                                                                                                                                                        |
| Application:    | • Patch panel Keystone,<br>• STP cat. 8                                                                                                                                                                                               |
| Impedance:      | 100 Ω                                                                                                                                                                                                                                 |
| Material:       | Metal + Plastic                                                                                                                                                                                                                       |
| Main features:  | <ul> <li>Very easy and quick installation without any tools</li> <li>Corrosion resistance</li> <li>Keystone assembly standard</li> <li>The die-cast metal body provides effective shielding and high mechanical resistance</li> </ul> |
| Weight:         | 0.025 kg                                                                                                                                                                                                                              |
| Dimensions:     | 16.4 x 22 x 39 mm (W x H x D)                                                                                                                                                                                                         |
| Guarantee:      | 2 years                                                                                                                                                                                                                               |