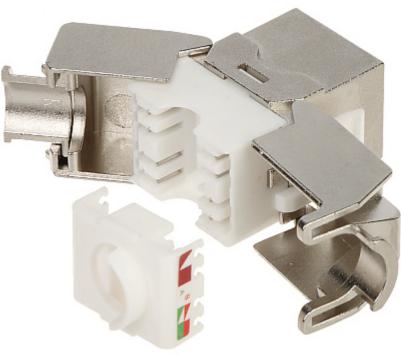

User Manual
Code: FX-RJ45-8
KEYSTONE CONNECTOR FX-RJ45-8

| Connector type: | RJ-45 shielded socket                                                                                                                                                                                                                 |
|-----------------|---------------------------------------------------------------------------------------------------------------------------------------------------------------------------------------------------------------------------------------|
| Color:          | Silver                                                                                                                                                                                                                                |
| Wire mounting:  | KRONE quick-connector - locked                                                                                                                                                                                                        |
| Application:    | • Patch panel Keystone,<br>• STP cat. 8                                                                                                                                                                                               |
| Impedance:      | 100 Ω                                                                                                                                                                                                                                 |
| Material:       | Metal + Plastic                                                                                                                                                                                                                       |
| Main features:  | <ul> <li>Very easy and quick installation without any tools</li> <li>Corrosion resistance</li> <li>Keystone assembly standard</li> <li>The die-cast metal body provides effective shielding and high mechanical resistance</li> </ul> |
| Weight:         | 0.025 kg                                                                                                                                                                                                                              |
| Dimensions:     | 16.4 x 22 x 39 mm (W x H x D)                                                                                                                                                                                                         |
| Guarantee:      | 2 years                                                                                                                                                                                                                               |