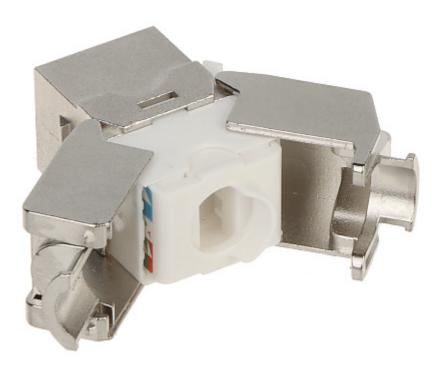

### Cable mounting side view:

A view inside the connector:

User Manual
Code: FX-RJ45-8
KEYSTONE CONNECTOR FX-RJ45-8