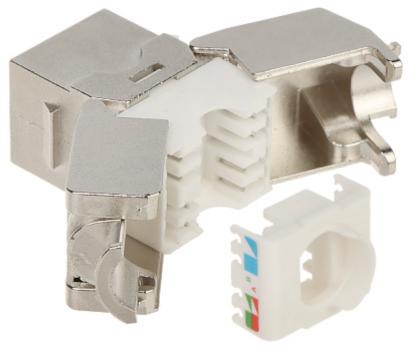

### Cable mounting side view:

A view inside the connector:

User Manual
Code: FX-RJ45-8
KEYSTONE CONNECTOR FX-RJ45-8