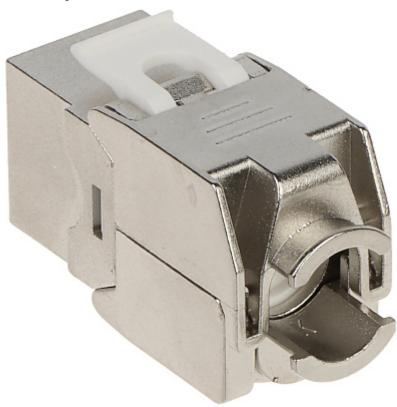

User Manual
Code: FX-RJ45-71
KEYSTONE CONNECTOR FX-RJ45-71

| Connector type: | RJ-45 shielded socket                                                                                                                                                                              |
|-----------------|----------------------------------------------------------------------------------------------------------------------------------------------------------------------------------------------------|
| Color:          | Silver                                                                                                                                                                                             |
| Wire mounting:  | KRONE quick-connector - locked                                                                                                                                                                     |
| Application:    | • Patch panel Keystone,<br>• STP cat. 7                                                                                                                                                            |
| Impedance:      | 100 Ω                                                                                                                                                                                              |
| Material:       | Metal + Plastic                                                                                                                                                                                    |
| Main features:  | Very easy and quick installation without any tools     Corrosion resistance     Keystone assembly standard     The die-cast metal body provides effective shielding and high mechanical resistance |
| Weight:         | 0.025 kg                                                                                                                                                                                           |
| Dimensions:     | 16.4 x 22 x 39 mm (W x H x D)                                                                                                                                                                      |
| Guarantee:      | 2 years                                                                                                                                                                                            |