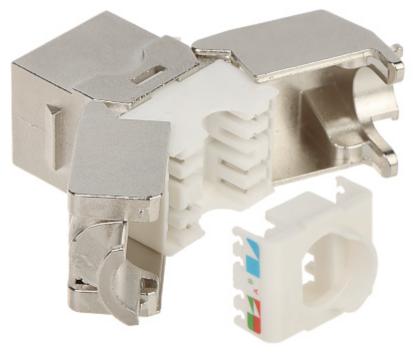

### Cable mounting side view:

A view inside the connector:

User Manual
Code: FX-RJ45-71
KEYSTONE CONNECTOR FX-RJ45-71