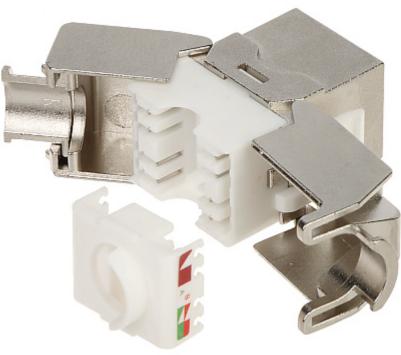

User Manual
Code: FX-RJ45-71
KEYSTONE CONNECTOR FX-RJ45-71

| Connector type: | RJ-45 shielded socket                                                                                                                                                                              |
|-----------------|----------------------------------------------------------------------------------------------------------------------------------------------------------------------------------------------------|
| Color:          | Silver                                                                                                                                                                                             |
| Wire mounting:  | KRONE quick-connector - locked                                                                                                                                                                     |
| Application:    | • Patch panel Keystone,<br>• STP cat. 7                                                                                                                                                            |
| Impedance:      | 100 Ω                                                                                                                                                                                              |
| Material:       | Metal + Plastic                                                                                                                                                                                    |
| Main features:  | Very easy and quick installation without any tools     Corrosion resistance     Keystone assembly standard     The die-cast metal body provides effective shielding and high mechanical resistance |
| Weight:         | 0.025 kg                                                                                                                                                                                           |
| Dimensions:     | 16.4 x 22 x 39 mm (W x H x D)                                                                                                                                                                      |
| Guarantee:      | 2 years                                                                                                                                                                                            |

### Cable mounting side view:

A view inside the connector:

User Manual
Code: FX-RJ45-71
KEYSTONE CONNECTOR FX-RJ45-71