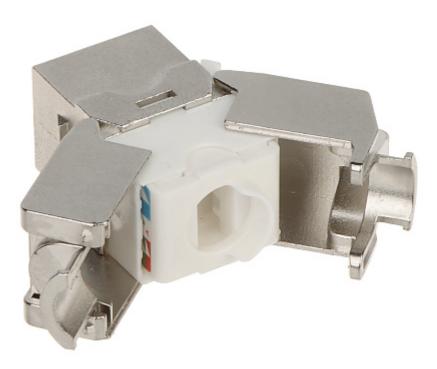

### Cable mounting side view:

A view inside the connector:

User Manual
Code: FX-RJ45-71
KEYSTONE CONNECTOR FX-RJ45-71