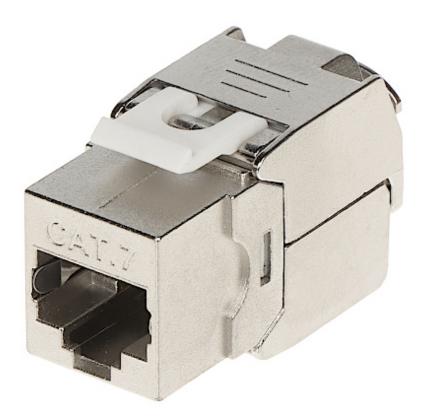

User Manual
Code: FX-RJ45-71
KEYSTONE CONNECTOR FX-RJ45-71

| Connector type: | RJ-45 shielded socket                                                                                                                                                                              |
|-----------------|----------------------------------------------------------------------------------------------------------------------------------------------------------------------------------------------------|
| Color:          | Silver                                                                                                                                                                                             |
| Wire mounting:  | KRONE quick-connector - locked                                                                                                                                                                     |
| Application:    | • Patch panel Keystone,<br>• STP cat. 7                                                                                                                                                            |
| Impedance:      | 100 Ω                                                                                                                                                                                              |
| Material:       | Metal + Plastic                                                                                                                                                                                    |
| Main features:  | Very easy and quick installation without any tools     Corrosion resistance     Keystone assembly standard     The die-cast metal body provides effective shielding and high mechanical resistance |
| Weight:         | 0.025 kg                                                                                                                                                                                           |
| Dimensions:     | 16.4 x 22 x 39 mm (W x H x D)                                                                                                                                                                      |
| Guarantee:      | 2 years                                                                                                                                                                                            |