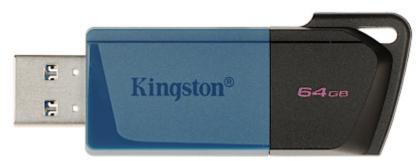

## User Manual Code: FD-64/DTXM-KINGSTON FLASH DRIVE FD-64/DTXM-KINGSTON 64 GB USB 3.2 Gen 1

| Main features:        | <ul> <li>Moving cap design protects USB connector</li> <li>Loop easily attaches to key rings</li> <li>Multiple color options by capacity</li> <li>System requirements : Windows 11/10/8.1, MacOS &gt;v.10.14.x, Linux &gt;v.2.6.x, Chrome OS</li> </ul> |
|-----------------------|---------------------------------------------------------------------------------------------------------------------------------------------------------------------------------------------------------------------------------------------------------|
| Dimensions:           | 67 x 22 x 12 mm                                                                                                                                                                                                                                         |
| Manufacturer / Brand: | KINGSTON                                                                                                                                                                                                                                                |
| Guarantee:            | 5 years                                                                                                                                                                                                                                                 |