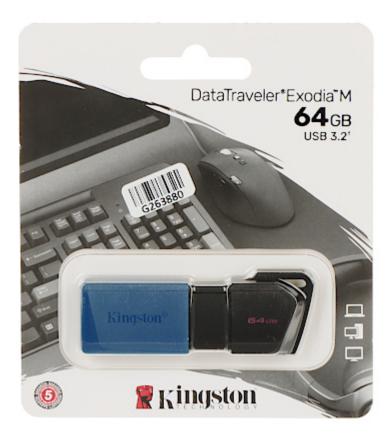

## User Manual Code: FD-64/DTXM-KINGSTON FLASH DRIVE FD-64/DTXM-KINGSTON 64 GB USB 3.2 Gen 1

PACKAGE

Dimensions (L x W x H): 0x0x0 mm Gross Weight: 0 kg