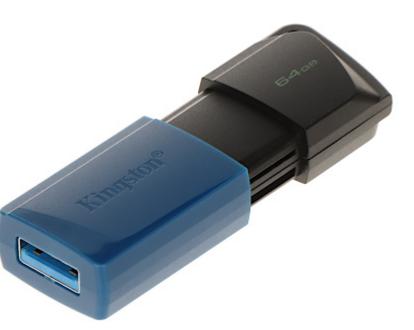

The Kingston DataTraveler Exodia M USB flash drives are modern, compact and very efficient devices.

The USB 3.2 Gen 1 standard, otherwise known as SuperSpeed USB, refers to USB 3.1 Gen 1 / USB 3.0 devices with a maximum theoretical data transfer of up to 5 Gb/s (effectively 500 MB/s). Real speed may vary due to host hardware, software and usage.

## User Manual Code: FD-64/DTXM-KINGSTON FLASH DRIVE FD-64/DTXM-KINGSTON 64 GB USB 3.2 Gen 1

| Main features:        | <ul> <li>Moving cap design protects USB connector</li> <li>Loop easily attaches to key rings</li> <li>Multiple color options by capacity</li> <li>System requirements : Windows 11/10/8.1, MacOS &gt;v.10.14.x, Linux &gt;v.2.6.x, Chrome OS</li> </ul> |
|-----------------------|---------------------------------------------------------------------------------------------------------------------------------------------------------------------------------------------------------------------------------------------------------|
| Dimensions:           | 67 x 22 x 12 mm                                                                                                                                                                                                                                         |
| Manufacturer / Brand: | KINGSTON                                                                                                                                                                                                                                                |
| Guarantee:            | 5 years                                                                                                                                                                                                                                                 |