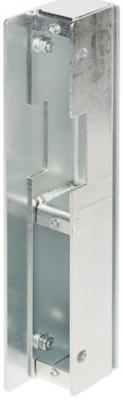

The R3-KAS.U-C metal box is adapted to the installation of R3, R4, R5 electromagnetic strikes.

DELTA-OPTI Monika Matysiak; https://www.delta.poznan.pl POL; 60-713 Poznań; Graniczna 10 e-mail: delta-opti@delta.poznan.pl; tel: +(48) 61 864 69 60

## User Manual Code: R3-KAS.U-C ELECTRIC STRIKE BOX R3-KAS.U-C

| Application:     | Door lock (strike) R3, R4, R5                                                       |
|------------------|-------------------------------------------------------------------------------------|
| Color:           | Silver                                                                              |
| Plate thickness: | 2 mm                                                                                |
| Material:        | Steel galvanized                                                                    |
| Main features:   | The removable cover allows the box to be installed in both the left and right doors |
| Weight:          | 1 kg                                                                                |
| Dimensions:      | 255 x 66 x 36.5 mm                                                                  |
| Guarantee:       | 2 years                                                                             |