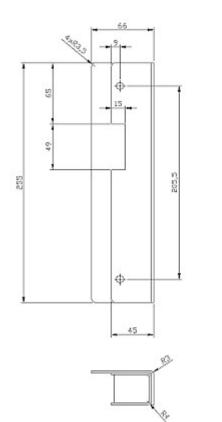

## User Manual Code: R3-KAS.U-C ELECTRIC STRIKE BOX R3-KAS.U-C

| Application:     | Door lock (strike) R3, R4, R5                                                       |
|------------------|-------------------------------------------------------------------------------------|
| Color:           | Silver                                                                              |
| Plate thickness: | 2 mm                                                                                |
| Material:        | Steel galvanized                                                                    |
| Main features:   | The removable cover allows the box to be installed in both the left and right doors |
| Weight:          | 1 kg                                                                                |
| Dimensions:      | 255 x 66 x 36.5 mm                                                                  |
| Guarantee:       | 2 years                                                                             |

Rear view:

Side view:

The removable cover allows the box to be installed in both the left and right doors:

Dimensions:

Determination of the left- and right side doors:

2). left-side door

PACKAGE

Dimensions (L x W x H): 0x0x0 mm Gross Weight: 0 kg