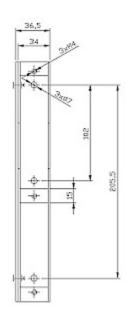

## User Manual Code: R3-KAS.U-C ELECTRIC STRIKE BOX R3-KAS.U-C

| Application:     | Door lock (strike) R3, R4, R5                                                       |
|------------------|-------------------------------------------------------------------------------------|
| Color:           | Silver                                                                              |
| Plate thickness: | 2 mm                                                                                |
| Material:        | Steel galvanized                                                                    |
| Main features:   | The removable cover allows the box to be installed in both the left and right doors |
| Weight:          | 1 kg                                                                                |
| Dimensions:      | 255 x 66 x 36.5 mm                                                                  |
| Guarantee:       | 2 years                                                                             |

Rear view:

Side view:

The removable cover allows the box to be installed in both the left and right doors:

Dimensions:

Determination of the left- and right side doors:

2). left-side door

PACKAGE

Dimensions (L x W x H): 0x0x0 mm Gross Weight: 0 kg