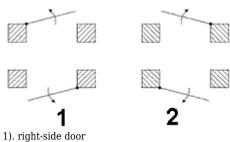

Rear view:

Side view:

The removable cover allows the box to be installed in both the left and right doors:

Dimensions:

Determination of the left- and right side doors:

2). left-side door

PACKAGE

Dimensions (L x W x H): 0x0x0 mm Gross Weight: 0 kg