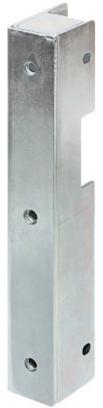

Rear view:

Side view:

The removable cover allows the box to be installed in both the left and right doors:

Dimensions:

Determination of the left- and right side doors:

2). left-side door

PACKAGE

Dimensions (L x W x H): 0x0x0 mm Gross Weight: 0 kg