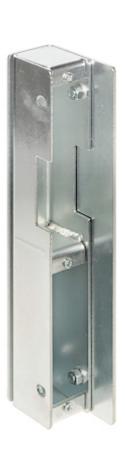

## User Manual Code: R3-KAS.U-C ELECTRIC STRIKE BOX R3-KAS.U-C

| Application:     | Door lock (strike) R3, R4, R5                                                       |
|------------------|-------------------------------------------------------------------------------------|
| Color:           | Silver                                                                              |
| Plate thickness: | 2 mm                                                                                |
| Material:        | Steel galvanized                                                                    |
| Main features:   | The removable cover allows the box to be installed in both the left and right doors |
| Weight:          | 1 kg                                                                                |
| Dimensions:      | 255 x 66 x 36.5 mm                                                                  |
| Guarantee:       | 2 years                                                                             |

Rear view:

Side view:

The removable cover allows the box to be installed in both the left and right doors:

Dimensions:

Determination of the left- and right side doors:

2). left-side door

PACKAGE

Dimensions (L x W x H): 0x0x0 mm Gross Weight: 0 kg