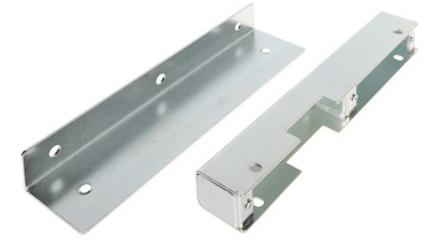

## User Manual Code: R3-KAS.U-C ELECTRIC STRIKE BOX R3-KAS.U-C

| Application:     | Door lock (strike) R3, R4, R5                                                       |
|------------------|-------------------------------------------------------------------------------------|
| Color:           | Silver                                                                              |
| Plate thickness: | 2 mm                                                                                |
| Material:        | Steel galvanized                                                                    |
| Main features:   | The removable cover allows the box to be installed in both the left and right doors |
| Weight:          | 1 kg                                                                                |
| Dimensions:      | 255 x 66 x 36.5 mm                                                                  |
| Guarantee:       | 2 years                                                                             |

Rear view:

Side view:

The removable cover allows the box to be installed in both the left and right doors:

Dimensions:

Determination of the left- and right side doors:

2). left-side door

PACKAGE

Dimensions (L x W x H): 0x0x0 mm Gross Weight: 0 kg