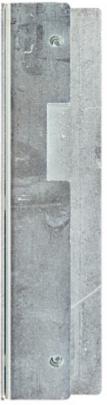

Rear view:

Side view:

The removable cover allows the box to be installed in both the left and right doors:

Dimensions:

Determination of the left- and right side doors:

2). left-side door

PACKAGE

Dimensions (L x W x H): 0x0x0 mm Gross Weight: 0 kg