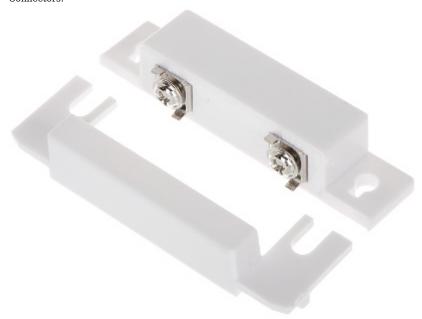

Internal view:

User Manual
Code: KN-CA31\*P10
SIDE MAGNETIC CONTACT KN-CA31\*P10

Connectors:

Dimensions:

Code: KN-CA31\*P10
SIDE MAGNETIC CONTACT KN-CA31\*P10

In the kit:

Package:

PACKAGE