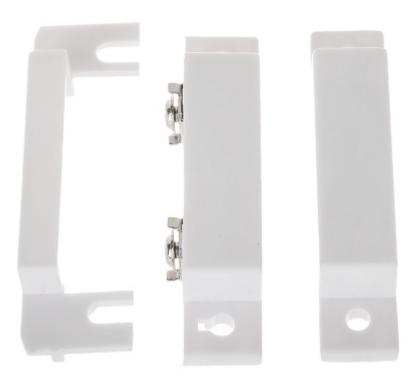

Internal view:

User Manual
Code: KN-CA31\*P10
SIDE MAGNETIC CONTACT KN-CA31\*P10

Connectors:

Dimensions:

Code: KN-CA31\*P10
SIDE MAGNETIC CONTACT KN-CA31\*P10

In the kit:

Package:

PACKAGE