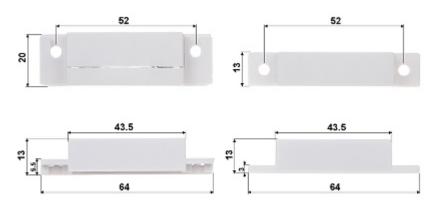

The contact is designed for surface mounting.

| In package:                    | 10 pcs The price for package                                                                                                                                                                                                     |
|--------------------------------|----------------------------------------------------------------------------------------------------------------------------------------------------------------------------------------------------------------------------------|
| Detection:                     | Opening the door or window                                                                                                                                                                                                       |
| Maximum reed switched voltage: | 20 V                                                                                                                                                                                                                             |
| Maximal switched current:      | 20 mA                                                                                                                                                                                                                            |
| Make distance:                 | 18 mm                                                                                                                                                                                                                            |
| Break distance:                | 28 mm                                                                                                                                                                                                                            |
| Main features:                 | <ul> <li>Plastic (ABS)</li> <li>NC output - a magnet close to a reed switch - does not trigger an alarm, the contacts are closed</li> <li>Connectors: screw terminals</li> <li>Leads out the cables: On the long edge</li> </ul> |
| Color:                         | White                                                                                                                                                                                                                            |
| Weight:                        | 0.02 kg                                                                                                                                                                                                                          |
| Dimensions:                    | 63.9 x 19.7 x 12.9 mm - Reed switch<br>64.2 x 13.0 x 12.9 mm - magnet                                                                                                                                                            |
| Guarantee:                     | 2 years                                                                                                                                                                                                                          |

Internal view:

User Manual
Code: KN-CA31\*P10
SIDE MAGNETIC CONTACT KN-CA31\*P10

Connectors:

Dimensions:

Code: KN-CA31\*P10
SIDE MAGNETIC CONTACT KN-CA31\*P10

In the kit:

Package:

PACKAGE