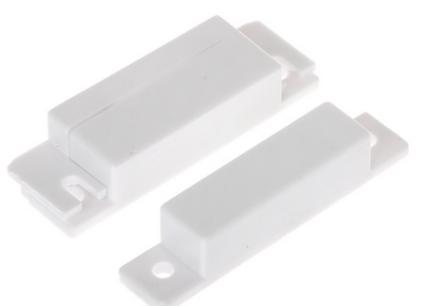

Code: KN-CA31\*P10
SIDE MAGNETIC CONTACT KN-CA31\*P10

Code: KN-CA31\*P10 SIDE MAGNETIC CONTACT KN-CA31\*P10

The magnetic contacts can be used wherever required for controlling the status of doors, windows and/or other movable elements, e.g. for protection or monitoring of access to particular sites, spaces, facilities, in automatic control systems, etc.

The contact is designed for surface mounting.

| In package:                    | 10 pcs The price for package                                                                                                                                                                                                     |
|--------------------------------|----------------------------------------------------------------------------------------------------------------------------------------------------------------------------------------------------------------------------------|
| Detection:                     | Opening the door or window                                                                                                                                                                                                       |
| Maximum reed switched voltage: | 20 V                                                                                                                                                                                                                             |
| Maximal switched current:      | 20 mA                                                                                                                                                                                                                            |
| Make distance:                 | 18 mm                                                                                                                                                                                                                            |
| Break distance:                | 28 mm                                                                                                                                                                                                                            |
| Main features:                 | <ul> <li>Plastic (ABS)</li> <li>NC output - a magnet close to a reed switch - does not trigger an alarm, the contacts are closed</li> <li>Connectors: screw terminals</li> <li>Leads out the cables: On the long edge</li> </ul> |
| Color:                         | White                                                                                                                                                                                                                            |
| Weight:                        | 0.02 kg                                                                                                                                                                                                                          |
| Dimensions:                    | 63.9 x 19.7 x 12.9 mm - Reed switch<br>64.2 x 13.0 x 12.9 mm - magnet                                                                                                                                                            |
| Guarantee:                     | 2 years                                                                                                                                                                                                                          |