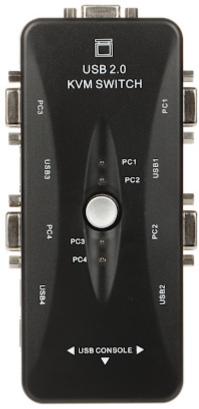

Top view:

Code: VGA+USB-SW-4/1 SWITCH VGA + USB VGA+USB-SW-4/1

Connectors:

Code: VGA+USB-SW-4/1 SWITCH VGA + USB **VGA+USB-SW-4/1** 

Code: VGA+USB-SW-4/1 SWITCH VGA + USB VGA+USB-SW-4/1

PACKAGE

Code: VGA+USB-SW-4/1 SWITCH VGA + USB **VGA+USB-SW-4/1** 