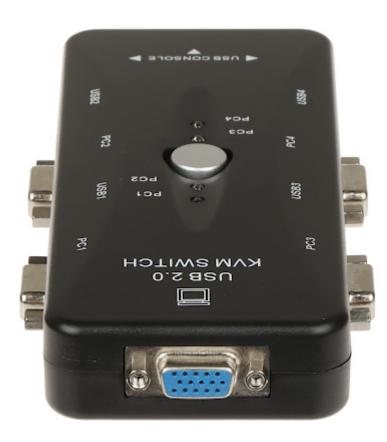

Top view:

Code: VGA+USB-SW-4/1 SWITCH VGA + USB VGA+USB-SW-4/1

Connectors:

Code: VGA+USB-SW-4/1 SWITCH VGA + USB **VGA+USB-SW-4/1** 

Code: VGA+USB-SW-4/1 SWITCH VGA + USB VGA+USB-SW-4/1

PACKAGE

Code: VGA+USB-SW-4/1 SWITCH VGA + USB **VGA+USB-SW-4/1** 