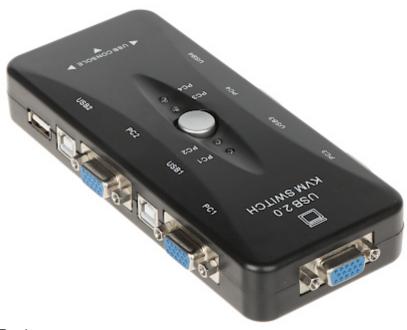

Top view:

Code: VGA+USB-SW-4/1 SWITCH VGA + USB VGA+USB-SW-4/1

Connectors:

Code: VGA+USB-SW-4/1 SWITCH VGA + USB **VGA+USB-SW-4/1** 

Code: VGA+USB-SW-4/1 SWITCH VGA + USB VGA+USB-SW-4/1

PACKAGE

Code: VGA+USB-SW-4/1 SWITCH VGA + USB **VGA+USB-SW-4/1** 