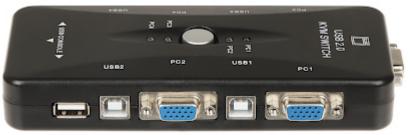

Top view:

Code: VGA+USB-SW-4/1 SWITCH VGA + USB VGA+USB-SW-4/1

Connectors:

Code: VGA+USB-SW-4/1 SWITCH VGA + USB **VGA+USB-SW-4/1** 

Code: VGA+USB-SW-4/1 SWITCH VGA + USB VGA+USB-SW-4/1

PACKAGE

Code: VGA+USB-SW-4/1 SWITCH VGA + USB **VGA+USB-SW-4/1** 