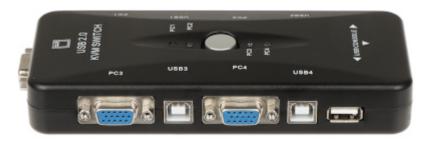

Top view:

Code: VGA+USB-SW-4/1 SWITCH VGA + USB VGA+USB-SW-4/1

Connectors:

Code: VGA+USB-SW-4/1 SWITCH VGA + USB **VGA+USB-SW-4/1** 

Code: VGA+USB-SW-4/1 SWITCH VGA + USB VGA+USB-SW-4/1

PACKAGE

Code: VGA+USB-SW-4/1 SWITCH VGA + USB **VGA+USB-SW-4/1** 