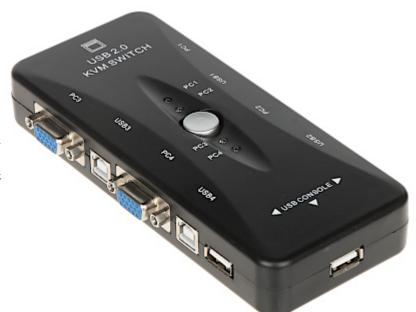

Top view:

Code: VGA+USB-SW-4/1 SWITCH VGA + USB VGA+USB-SW-4/1

Connectors:

Code: VGA+USB-SW-4/1 SWITCH VGA + USB **VGA+USB-SW-4/1** 

Code: VGA+USB-SW-4/1 SWITCH VGA + USB VGA+USB-SW-4/1

PACKAGE

Code: VGA+USB-SW-4/1 SWITCH VGA + USB **VGA+USB-SW-4/1** 