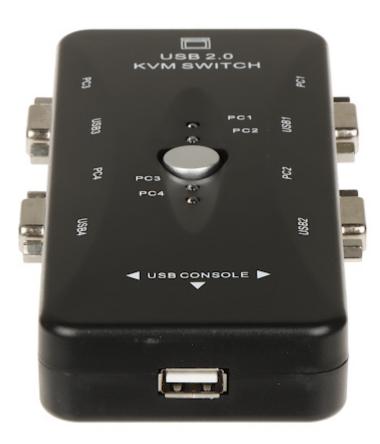

Top view:

Code: VGA+USB-SW-4/1 SWITCH VGA + USB VGA+USB-SW-4/1

Connectors:

Code: VGA+USB-SW-4/1 SWITCH VGA + USB **VGA+USB-SW-4/1** 

Code: VGA+USB-SW-4/1 SWITCH VGA + USB VGA+USB-SW-4/1

PACKAGE

Code: VGA+USB-SW-4/1 SWITCH VGA + USB **VGA+USB-SW-4/1** 