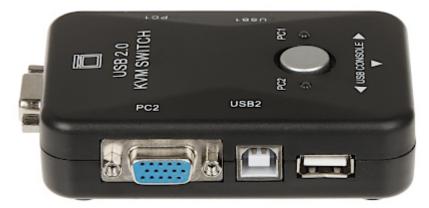

Switch allows to select one of the several signal sources and switch it to the output.

Manual operation using the keys. The device doesn't need external power adapter.

Input: 2 pcs VGA 2 pcs USB-B

DELTA-OPTI Monika Matysiak; https://www.delta.poznan.pl POL; 60-713 Poznań; Graniczna 10 e-mail: delta-opti@delta.poznan.pl; tel: +(48) 61 864 69 60

## User Manual Code: VGA+USB-SW-2/1 SWITCH VGA + USB VGA+USB-SW-2/1

| Output:                          | 1 pcs VGA<br>3 pcs USB-A - HUB USB                                                             |
|----------------------------------|------------------------------------------------------------------------------------------------|
| Input signal possible standards: | VGA, WVGA, FWVGA, SVGA, WSVGA, XGA, WXGA, 720p, FWXGA, SXGA, WSXGA, 1080p, Multi-Sync monitors |
| Main features:                   | Built-in signal amplifier                                                                      |
| Weight:                          | 0.1 kg                                                                                         |
| Dimensions:                      | 102 x 73 x 25 mm                                                                               |
| Guarantee:                       | 2 years                                                                                        |

Top view:

Connectors:

DELTA-OPTI Monika Matysiak; https://www.delta.poznan.pl POL; 60-713 Poznań; Graniczna 10 e-mail: delta-opti@delta.poznan.pl; tel: +(48) 61 864 69 60

VGA+USB-SW-2/1

DELTA-OPTI Monika Matysiak; https://www.delta.poznan.pl POL; 60-713 Poznań; Graniczna 10 e-mail: delta-opti@delta.poznan.pl; tel: +(48) 61 864 69 60