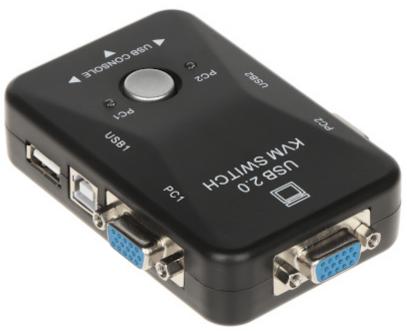

Switch allows to select one of the several signal sources and switch it to the output.

Manual operation using the keys. The device doesn't need external power adapter.

Input: 2 pcs VGA 2 pcs USB-B

DELTA-OPTI Monika Matysiak; https://www.delta.poznan.pl POL; 60-713 Poznań; Graniczna 10 e-mail: delta-opti@delta.poznan.pl; tel: +(48) 61 864 69 60

VGA+USB-SW-2/1

## User Manual Code: VGA+USB-SW-2/1 SWITCH VGA + USB VGA+USB-SW-2/1

| Output:                          | 1 pcs VGA<br>3 pcs USB-A - HUB USB                                                             |
|----------------------------------|------------------------------------------------------------------------------------------------|
| Input signal possible standards: | VGA, WVGA, FWVGA, SVGA, WSVGA, XGA, WXGA, 720p, FWXGA, SXGA, WSXGA, 1080p, Multi-Sync monitors |
| Main features:                   | Built-in signal amplifier                                                                      |
| Weight:                          | 0.1 kg                                                                                         |
| Dimensions:                      | 102 x 73 x 25 mm                                                                               |
| Guarantee:                       | 2 years                                                                                        |