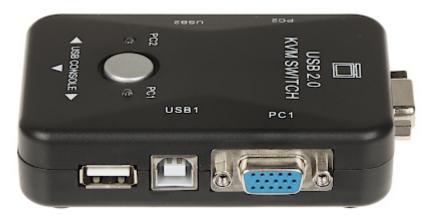

Switch allows to select one of the several signal sources and switch it to the output.

Manual operation using the keys. The device doesn't need external power adapter.

Input: 2 pcs VGA 2 pcs USB-B

DELTA-OPTI Monika Matysiak; https://www.delta.poznan.pl POL; 60-713 Poznań; Graniczna 10 e-mail: delta-opti@delta.poznan.pl; tel: +(48) 61 864 69 60

## User Manual Code: VGA+USB-SW-2/1 SWITCH VGA + USB VGA+USB-SW-2/1

| Output:                          | 1 pcs VGA<br>3 pcs USB-A - HUB USB                                                             |
|----------------------------------|------------------------------------------------------------------------------------------------|
| Input signal possible standards: | VGA, WVGA, FWVGA, SVGA, WSVGA, XGA, WXGA, 720p, FWXGA, SXGA, WSXGA, 1080p, Multi-Sync monitors |
| Main features:                   | Built-in signal amplifier                                                                      |
| Weight:                          | 0.1 kg                                                                                         |
| Dimensions:                      | 102 x 73 x 25 mm                                                                               |
| Guarantee:                       | 2 years                                                                                        |

Top view:

Connectors:

DELTA-OPTI Monika Matysiak; https://www.delta.poznan.pl POL; 60-713 Poznań; Graniczna 10 e-mail: delta-opti@delta.poznan.pl; tel: +(48) 61 864 69 60

VGA+USB-SW-2/1

DELTA-OPTI Monika Matysiak; https://www.delta.poznan.pl POL; 60-713 Poznań; Graniczna 10 e-mail: delta-opti@delta.poznan.pl; tel: +(48) 61 864 69 60