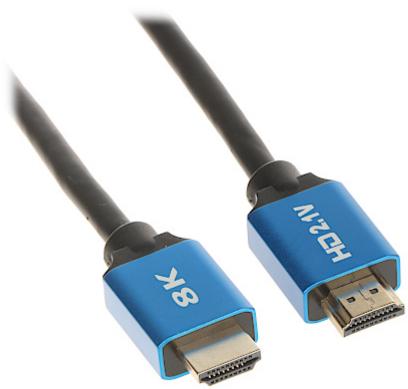

#### Cable connectors:

PACKAGE

Dimensions (L x W x H): 0x0x0 mm Gross Weight: 0 kg