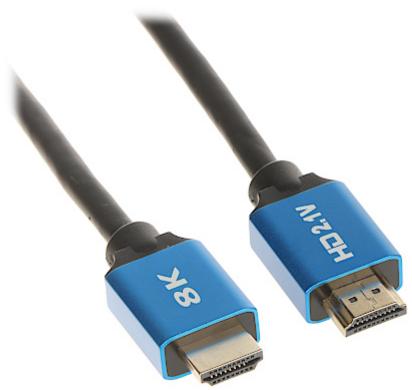

of the connectors.

| Connector type:      | Straight plug HDMI / Straight plug HDMI |
|----------------------|-----------------------------------------|
| Length of the cable: | 0.5 m                                   |



# User Manual

Code: HDMI-0.5-V2.1 CABLE **HDMI-0.5-V2.1** 0.5 m

| Class of the cable: | 30 AWG                                                                 |
|---------------------|------------------------------------------------------------------------|
| HDMI standard:      | 2.1                                                                    |
| Main features:      | Very flexible Gold-plated connector prevents the oxidation of contacts |
| Guarantee:          | 2 years                                                                |

### Cable connectors:



### PACKAGE

| Dimensions (L x W x H): 0x0x0 mm | Gross Weight: 0 kg |
|----------------------------------|--------------------|
| ` ,                              | 5 5                |