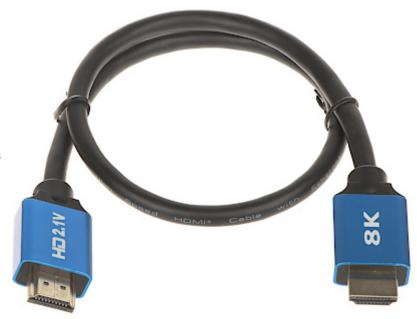

High quality cable with gold-platted connectors. This solution prevents oxidation of the connectors.

| Connector type:      | Straight plug HDMI / Straight plug HDMI |
|----------------------|-----------------------------------------|
| Length of the cable: | 0.5 m                                   |

### Cable connectors: