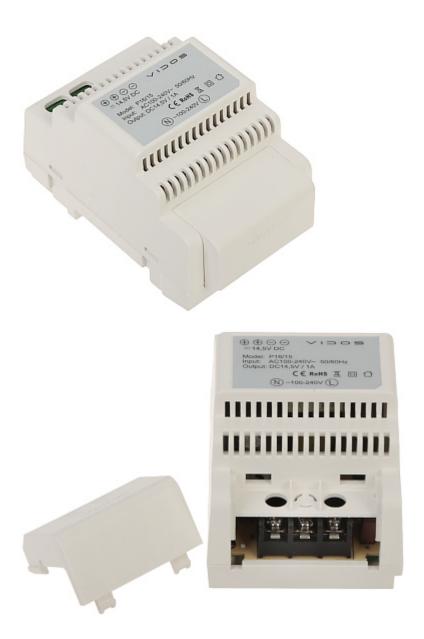

| Compatibility:     | VIDOS X Analog Video Doorphones                                                                                                                                                                                                                                                                                                                                                                                                                                                                                                                                                                                                                                                                                                                                                                                                                                                                                                                                                                                                                                                                                                                                                                    |
|--------------------|----------------------------------------------------------------------------------------------------------------------------------------------------------------------------------------------------------------------------------------------------------------------------------------------------------------------------------------------------------------------------------------------------------------------------------------------------------------------------------------------------------------------------------------------------------------------------------------------------------------------------------------------------------------------------------------------------------------------------------------------------------------------------------------------------------------------------------------------------------------------------------------------------------------------------------------------------------------------------------------------------------------------------------------------------------------------------------------------------------------------------------------------------------------------------------------------------|
| Shield:            | 7 " TFT LCD                                                                                                                                                                                                                                                                                                                                                                                                                                                                                                                                                                                                                                                                                                                                                                                                                                                                                                                                                                                                                                                                                                                                                                                        |
| Resolution:        | 1024 x 600                                                                                                                                                                                                                                                                                                                                                                                                                                                                                                                                                                                                                                                                                                                                                                                                                                                                                                                                                                                                                                                                                                                                                                                         |
| Main features:     | <ul> <li>Plug &amp; Play,</li> <li>Ultra-flat hands-free monitor, with speakerphone,</li> <li>Touch control keys,</li> <li>Smooth adjustment of monitor parameters: image brightness, ring tone volume and conversation volume,</li> <li>Possibility to connect 2 door stations and 2 CCTV cameras (AHD, CVI, TVI, CVBS) working in 1080p / 720p / CVBS resolutions,</li> <li>Connection with additional monitors - supports up to 5 additional monitors from the same series,</li> <li>Control of the electric strike and automatic gate,</li> <li>Motion detection function with the possibility of recording photos and videos,</li> <li>Automatic or manual image recording,</li> <li>The ability to leave voicemails for guests,</li> <li>Built-in Wi-Fi allows you to transfer the call to the mobile application (audio/video),</li> <li>Intercom and call forwarding function,</li> <li>16 ringing melodies - separate melody for each input and intercom,</li> <li>Built-in internal flash memory,</li> <li>The microSD - max. 128 GB cards support,</li> <li>Bidirectional communication,</li> <li>The kit includes power supply adapter designed for rail mounting DIN TS-35</li> </ul> |
| Power supply:      | 14.5 V DC                                                                                                                                                                                                                                                                                                                                                                                                                                                                                                                                                                                                                                                                                                                                                                                                                                                                                                                                                                                                                                                                                                                                                                                          |
| Max. current:      | 1 A (power adapter included)                                                                                                                                                                                                                                                                                                                                                                                                                                                                                                                                                                                                                                                                                                                                                                                                                                                                                                                                                                                                                                                                                                                                                                       |
| Power consumption: | 7.2 W (max)                                                                                                                                                                                                                                                                                                                                                                                                                                                                                                                                                                                                                                                                                                                                                                                                                                                                                                                                                                                                                                                                                                                                                                                        |

## Front panel:

Rear view:

M11W-X

Connectors:

Memory card slot:

Switch:

Power adapter included:

DELTA-OPTI Monika Matysiak; https://www.delta.poznan.pl POL; 60-713 Poznań; Graniczna 10 e-mail: delta-opti@delta.poznan.pl; tel: +(48) 61 864 69 60