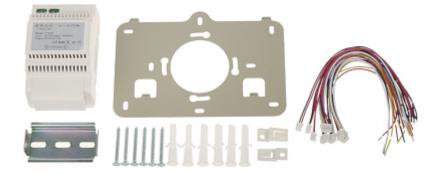

2024-05-01

M11W-X

In the kit:

PACKAGE

Dimensions (L x W x H): 0x0x0 mm Gross Weight: 0 kg

DELTA-OPTI Monika Matysiak; https://www.delta.poznan.pl POL; 60-713 Poznań; Graniczna 10 e-mail: delta-opti@delta.poznan.pl; tel: +(48) 61 864 69 60