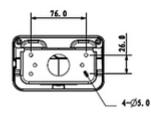

## User Manual Code: PFB203W-B DOME CAMERA BRACKET **PFB203W-B** DAHUA

| Suitable for cameras: | DAHUA - documentation for download below. |
|-----------------------|-------------------------------------------|
| Material:             | Aluminum                                  |
| Color:                | Black                                     |
| Weight:               | 0.474 kg                                  |
| Dimensions:           | 122 x 160 x 76 mm                         |
| Manufacturer / Brand: | DAHUA                                     |
| Guarantee:            | 3 years                                   |

Camera mounting side view:

Side view:

Wall mounting side view:

Dimensions:

DELTA-OPTI Monika Matysiak; https://www.delta.poznan.pl POL; 60-713 Poznań; Graniczna 10 e-mail: delta-opti@delta.poznan.pl; tel: +(48) 61 864 69 60