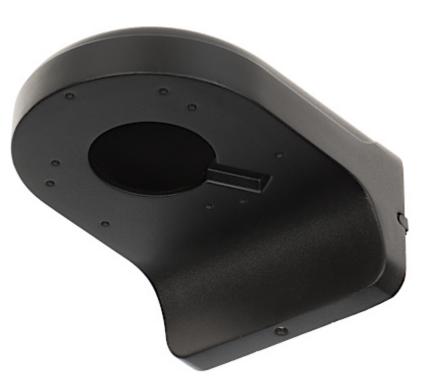

Wall bracket. Designed to dome cameras.

It can be used to vandal-proof cameras installation. It has very useful advantage, possibility to hide camera cables and connectors.

DELTA-OPTI Monika Matysiak; https://www.delta.poznan.pl POL; 60-713 Poznań; Graniczna 10 e-mail: delta-opti@delta.poznan.pl; tel: +(48) 61 864 69 60

## User Manual Code: PFB203W-B DOME CAMERA BRACKET **PFB203W-B** DAHUA

| Suitable for cameras: | DAHUA - documentation for download below. |
|-----------------------|-------------------------------------------|
| Material:             | Aluminum                                  |
| Color:                | Black                                     |
| Weight:               | 0.474 kg                                  |
| Dimensions:           | 122 x 160 x 76 mm                         |
| Manufacturer / Brand: | DAHUA                                     |
| Guarantee:            | 3 years                                   |