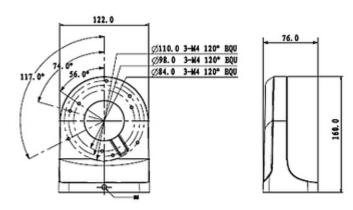

## User Manual Code: PFB203W-B DOME CAMERA BRACKET **PFB203W-B** DAHUA

| Suitable for cameras: | DAHUA - documentation for download below. |
|-----------------------|-------------------------------------------|
| Material:             | Aluminum                                  |
| Color:                | Black                                     |
| Weight:               | 0.474 kg                                  |
| Dimensions:           | 122 x 160 x 76 mm                         |
| Manufacturer / Brand: | DAHUA                                     |
| Guarantee:            | 3 years                                   |

Camera mounting side view:

Side view:

Wall mounting side view:

Dimensions:

DELTA-OPTI Monika Matysiak; https://www.delta.poznan.pl POL; 60-713 Poznań; Graniczna 10 e-mail: delta-opti@delta.poznan.pl; tel: +(48) 61 864 69 60