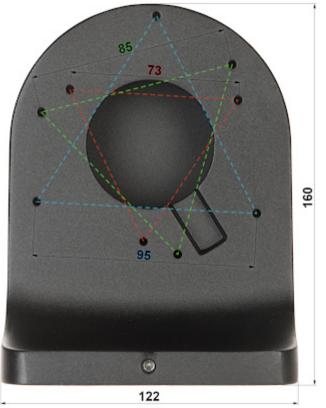

## User Manual Code: PFB203W-B DOME CAMERA BRACKET **PFB203W-B** DAHUA

| Suitable for cameras: | DAHUA - documentation for download below. |
|-----------------------|-------------------------------------------|
| Material:             | Aluminum                                  |
| Color:                | Black                                     |
| Weight:               | 0.474 kg                                  |
| Dimensions:           | 122 x 160 x 76 mm                         |
| Manufacturer / Brand: | DAHUA                                     |
| Guarantee:            | 3 years                                   |

Camera mounting side view:

Side view:

Wall mounting side view:

Dimensions:

DELTA-OPTI Monika Matysiak; https://www.delta.poznan.pl POL; 60-713 Poznań; Graniczna 10 e-mail: delta-opti@delta.poznan.pl; tel: +(48) 61 864 69 60