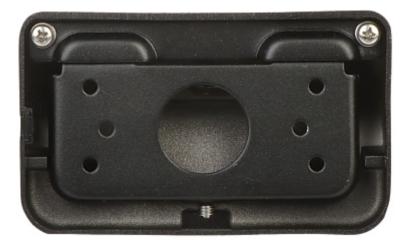

Wall bracket. Designed to dome cameras.

It can be used to vandal-proof cameras installation. It has very useful advantage, possibility to hide camera cables and connectors.

DELTA-OPTI Monika Matysiak; https://www.delta.poznan.pl POL; 60-713 Poznań; Graniczna 10 e-mail: delta-opti@delta.poznan.pl; tel: +(48) 61 864 69 60

## User Manual Code: PFB203W-B DOME CAMERA BRACKET **PFB203W-B** DAHUA

| Suitable for cameras: | DAHUA - documentation for download below. |
|-----------------------|-------------------------------------------|
| Material:             | Aluminum                                  |
| Color:                | Black                                     |
| Weight:               | 0.474 kg                                  |
| Dimensions:           | 122 x 160 x 76 mm                         |
| Manufacturer / Brand: | DAHUA                                     |
| Guarantee:            | 3 years                                   |