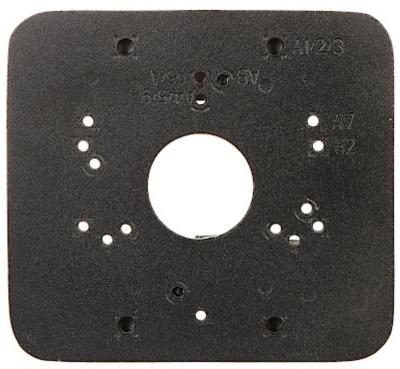

## User Manual Code: PFA152-E-B POLE MOUNT **PFA152-E-B** DAHUA

| Suitable for cameras: | DAHUA - documentation for download below. |
|-----------------------|-------------------------------------------|
| Pole diameters range: | Ø 80 Ø 150 mm                             |
| Material:             | Aluminum                                  |
| Color:                | Black                                     |
| Weight:               | 0.260 kg                                  |
| Dimensions:           | 126 x 114 x 20 mm                         |
| Manufacturer / Brand: | DAHUA                                     |
| Guarantee:            | 3 years                                   |

Front view:

Mounting side view:

Dimensions:

In the kit:

DELTA-OPTI Monika Matysiak; https://www.delta.poznan.pl POL; 60-713 Poznań; Graniczna 10 e-mail: delta-opti@delta.poznan.pl; tel: +(48) 61 864 69 60