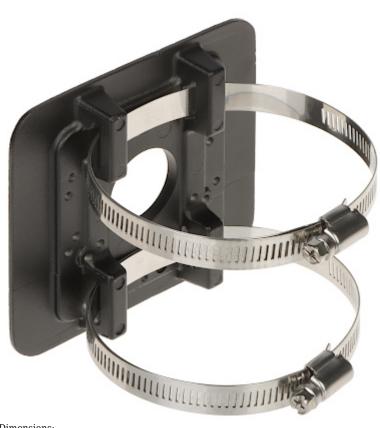

## User Manual Code: PFA152-E-B POLE MOUNT **PFA152-E-B** DAHUA

| Suitable for cameras: | DAHUA - documentation for download below. |
|-----------------------|-------------------------------------------|
| Pole diameters range: | Ø 80 Ø 150 mm                             |
| Material:             | Aluminum                                  |
| Color:                | Black                                     |
| Weight:               | 0.260 kg                                  |
| Dimensions:           | 126 x 114 x 20 mm                         |
| Manufacturer / Brand: | DAHUA                                     |
| Guarantee:            | 3 years                                   |

Front view:

Mounting side view:

Dimensions:

In the kit:

DELTA-OPTI Monika Matysiak; https://www.delta.poznan.pl POL; 60-713 Poznań; Graniczna 10 e-mail: delta-opti@delta.poznan.pl; tel: +(48) 61 864 69 60