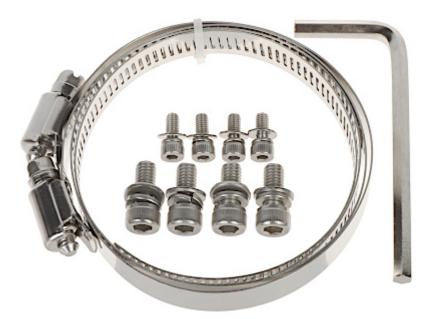

Front view:

Mounting side view:

Dimensions:

In the kit:

DELTA-OPTI Monika Matysiak; https://www.delta.poznan.pl POL; 60-713 Poznań; Graniczna 10 e-mail: delta-opti@delta.poznan.pl; tel: +(48) 61 864 69 60