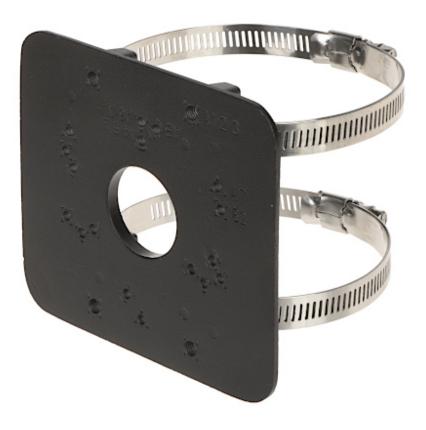

## User Manual Code: PFA152-E-B POLE MOUNT **PFA152-E-B** DAHUA

| Suitable for cameras: | DAHUA - documentation for download below. |
|-----------------------|-------------------------------------------|
| Pole diameters range: | Ø 80 Ø 150 mm                             |
| Material:             | Aluminum                                  |
| Color:                | Black                                     |
| Weight:               | 0.260 kg                                  |
| Dimensions:           | 126 x 114 x 20 mm                         |
| Manufacturer / Brand: | DAHUA                                     |
| Guarantee:            | 3 years                                   |

Front view:

Mounting side view:

Dimensions:

In the kit:

DELTA-OPTI Monika Matysiak; https://www.delta.poznan.pl POL; 60-713 Poznań; Graniczna 10 e-mail: delta-opti@delta.poznan.pl; tel: +(48) 61 864 69 60