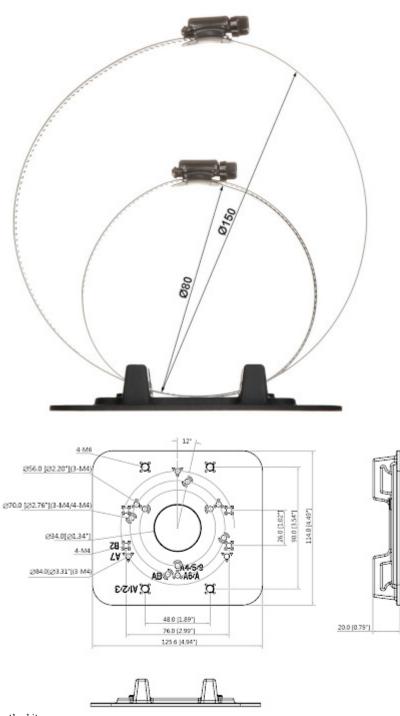

## User Manual Code: PFA152-E-B POLE MOUNT **PFA152-E-B** DAHUA

| Suitable for cameras: | DAHUA - documentation for download below. |
|-----------------------|-------------------------------------------|
| Pole diameters range: | Ø 80 Ø 150 mm                             |
| Material:             | Aluminum                                  |
| Color:                | Black                                     |
| Weight:               | 0.260 kg                                  |
| Dimensions:           | 126 x 114 x 20 mm                         |
| Manufacturer / Brand: | DAHUA                                     |
| Guarantee:            | 3 years                                   |

Front view:

Mounting side view:

Dimensions:

In the kit:

DELTA-OPTI Monika Matysiak; https://www.delta.poznan.pl POL; 60-713 Poznań; Graniczna 10 e-mail: delta-opti@delta.poznan.pl; tel: +(48) 61 864 69 60