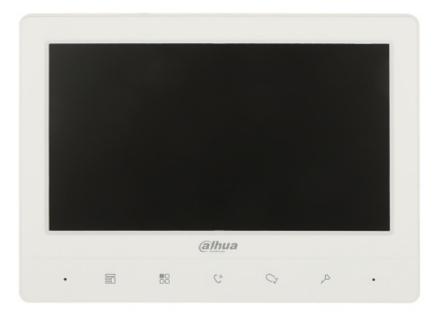

| Compatibility:     | compatible with DAHUA analog video door-phone system                                                                                                                                                                                                                                                                                                                                                                                                                                                                                                                                                                                                                                                                                                  |
|--------------------|-------------------------------------------------------------------------------------------------------------------------------------------------------------------------------------------------------------------------------------------------------------------------------------------------------------------------------------------------------------------------------------------------------------------------------------------------------------------------------------------------------------------------------------------------------------------------------------------------------------------------------------------------------------------------------------------------------------------------------------------------------|
| Shield:            | 7 " TFT-LCD color matrix                                                                                                                                                                                                                                                                                                                                                                                                                                                                                                                                                                                                                                                                                                                              |
| Resolution:        | 1024 x 600                                                                                                                                                                                                                                                                                                                                                                                                                                                                                                                                                                                                                                                                                                                                            |
| Main features:     | <ul> <li>Touch control keys,</li> <li>Operation status LED indicator - green LED - power indicator,</li> <li>The maximum number of gate stations in the system : 2,</li> <li>The maximum number of indoor panels in the system : 3,</li> <li>Selecting the ringer melody,</li> <li>Smooth adjustment of monitor parameters: image brightness, ring tone volume and conversation volume,</li> <li>Preview image from the door station with the possibility of turning on the sound and opening the gate,</li> <li>Support for capturing a photo during video calls,</li> <li>4-wire cable installation,</li> <li>Communication : compatible with DAHUA analog video door-phone system</li> <li>Surface mount,</li> <li>In the kit : Bracket</li> </ul> |
| Housing:           | Plastic (PC + ABS)                                                                                                                                                                                                                                                                                                                                                                                                                                                                                                                                                                                                                                                                                                                                    |
| Color:             | White                                                                                                                                                                                                                                                                                                                                                                                                                                                                                                                                                                                                                                                                                                                                                 |
| Power supply:      | 12 V DC / 1 A                                                                                                                                                                                                                                                                                                                                                                                                                                                                                                                                                                                                                                                                                                                                         |
| Power consumption: | ≤ 2 W Standby<br>≤ 5 W Operation                                                                                                                                                                                                                                                                                                                                                                                                                                                                                                                                                                                                                                                                                                                      |
| Operation temp:    | -10 °C 55 °C                                                                                                                                                                                                                                                                                                                                                                                                                                                                                                                                                                                                                                                                                                                                          |

Front view:

Mounting side view:

Connectors:

Connectors description:

DELTA-OPTI Monika Matysiak; https://www.delta.poznan.pl POL; 60-713 Poznań; Graniczna 10 e-mail: delta-opti@delta.poznan.pl; tel: +(48) 61 864 69 60