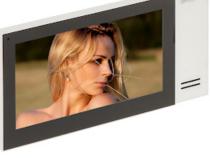

# User Manual Code: KTP01-S2(S) VIDEO DOORPHONE KIT **KTP01-S2(S)** DAHUA

| Sensor:                    | 2 Mpx CMOS                                                                                                                                                                                                                                                                                                                                                                                                                                                                                                                                                                                                                |
|----------------------------|---------------------------------------------------------------------------------------------------------------------------------------------------------------------------------------------------------------------------------------------------------------------------------------------------------------------------------------------------------------------------------------------------------------------------------------------------------------------------------------------------------------------------------------------------------------------------------------------------------------------------|
| Lens:                      | 2 mm                                                                                                                                                                                                                                                                                                                                                                                                                                                                                                                                                                                                                      |
| View angle:                | 139 °                                                                                                                                                                                                                                                                                                                                                                                                                                                                                                                                                                                                                     |
| LED illuminator:           |                                                                                                                                                                                                                                                                                                                                                                                                                                                                                                                                                                                                                           |
| IR illuminator:            | *                                                                                                                                                                                                                                                                                                                                                                                                                                                                                                                                                                                                                         |
| proximity reader built-in: |                                                                                                                                                                                                                                                                                                                                                                                                                                                                                                                                                                                                                           |
| Image compression method:  | H.265                                                                                                                                                                                                                                                                                                                                                                                                                                                                                                                                                                                                                     |
| RS-485:                    | *                                                                                                                                                                                                                                                                                                                                                                                                                                                                                                                                                                                                                         |
| UTP category:              | UTP cat. 5e                                                                                                                                                                                                                                                                                                                                                                                                                                                                                                                                                                                                               |
| Mobile phones support:     | Port no.: 37777 or access by a cloud (P2P)<br>• Android: Free application <u>DMSS</u><br>• iOS (iPhone): Free application <u>DMSS</u>                                                                                                                                                                                                                                                                                                                                                                                                                                                                                     |
| Main features:             | <ul> <li>Micro SD memory cards up to 64GB support (possible local recording),</li> <li>Doorbell button,</li> <li>LED diodes,</li> <li>WDR - 120 dB - Wide Dynamic Range,</li> <li>3D-DNR - Digital Noise Reduction,</li> <li>Day/night mode,</li> <li>ICR - Movable InfraRed filter,</li> <li>Monitoring the status of individual doors,</li> <li>Bidirectional communication,</li> <li>Microphone built-in,</li> <li>Speakers built-in,</li> <li>Echo suppression and reduction / digital noise reduction,</li> <li>Tamper detection - removing from mounting surface,</li> <li>Power output 12 V DC / 100 mA</li> </ul> |
| Power supply:              | <ul> <li>PoE (802.3af),</li> <li>24 V DC / 1 A (power adapter not included)</li> </ul>                                                                                                                                                                                                                                                                                                                                                                                                                                                                                                                                    |
| Power consumption:         | ≤ 6 W                                                                                                                                                                                                                                                                                                                                                                                                                                                                                                                                                                                                                     |
| Housing:                   | Aluminum                                                                                                                                                                                                                                                                                                                                                                                                                                                                                                                                                                                                                  |
| Color:                     | Silver                                                                                                                                                                                                                                                                                                                                                                                                                                                                                                                                                                                                                    |
| "Index of Protection":     | IP65                                                                                                                                                                                                                                                                                                                                                                                                                                                                                                                                                                                                                      |
| IK rating:                 | IK07                                                                                                                                                                                                                                                                                                                                                                                                                                                                                                                                                                                                                      |
| Operation temp:            | -30 °C 60 °C                                                                                                                                                                                                                                                                                                                                                                                                                                                                                                                                                                                                              |
| Weight:                    | 0.32 kg                                                                                                                                                                                                                                                                                                                                                                                                                                                                                                                                                                                                                   |
| Dimensions:                | 130 x 96 x 41 mm                                                                                                                                                                                                                                                                                                                                                                                                                                                                                                                                                                                                          |
| INDOOR PANEL:              |                                                                                                                                                                                                                                                                                                                                                                                                                                                                                                                                                                                                                           |
| Shield:                    | 7 " capacitive touch screen                                                                                                                                                                                                                                                                                                                                                                                                                                                                                                                                                                                               |
| Resolution:                | 1024 x 600                                                                                                                                                                                                                                                                                                                                                                                                                                                                                                                                                                                                                |
| Internal memory:           | 8 GB                                                                                                                                                                                                                                                                                                                                                                                                                                                                                                                                                                                                                      |
| Memory card slot:          | SD memory cards up to 32GB support (possible local recording) - inside enclosure                                                                                                                                                                                                                                                                                                                                                                                                                                                                                                                                          |

| Main features:       | <ul> <li>Microphone built-in,</li> <li>Speakers built-in,</li> <li>Bidirectional communication,</li> <li>Smooth adjustment of monitor parameters: image brightness, ring tone volume and conversation volume,</li> <li>The ability to automatically take and save photos if you do not answer to the bell button,</li> <li>The ability to record a short video message in the absence of a response to the bell button,</li> <li>IP Dahua cameras support,</li> <li>Receiving video calls from gate stations,</li> <li>The ability of direct communication between two or more panels,</li> <li>Built-in tenant list and list of connections,</li> <li>Noise and echo reduction,</li> <li>Clear graphical interface,</li> <li>Speakerphone</li> </ul> |  |
|----------------------|-------------------------------------------------------------------------------------------------------------------------------------------------------------------------------------------------------------------------------------------------------------------------------------------------------------------------------------------------------------------------------------------------------------------------------------------------------------------------------------------------------------------------------------------------------------------------------------------------------------------------------------------------------------------------------------------------------------------------------------------------------|--|
| Controlling:         | capacitive touch screen                                                                                                                                                                                                                                                                                                                                                                                                                                                                                                                                                                                                                                                                                                                               |  |
| Alarm inputs:        | 6                                                                                                                                                                                                                                                                                                                                                                                                                                                                                                                                                                                                                                                                                                                                                     |  |
| Alarm outputs:       | 1                                                                                                                                                                                                                                                                                                                                                                                                                                                                                                                                                                                                                                                                                                                                                     |  |
| RS-485 interface:    | -                                                                                                                                                                                                                                                                                                                                                                                                                                                                                                                                                                                                                                                                                                                                                     |  |
| Power supply:        | • 48 V PoE (802.3af),<br>• 12 V DC / 500 mA                                                                                                                                                                                                                                                                                                                                                                                                                                                                                                                                                                                                                                                                                                           |  |
| Power consumption:   | $\leq 6$ W (operation)<br>$\leq 4$ W (Standby mode)                                                                                                                                                                                                                                                                                                                                                                                                                                                                                                                                                                                                                                                                                                   |  |
| Operation temp:      | -10 °C 55 °C                                                                                                                                                                                                                                                                                                                                                                                                                                                                                                                                                                                                                                                                                                                                          |  |
| Color:               | Black + White                                                                                                                                                                                                                                                                                                                                                                                                                                                                                                                                                                                                                                                                                                                                         |  |
| Weight:              | 0.35 kg                                                                                                                                                                                                                                                                                                                                                                                                                                                                                                                                                                                                                                                                                                                                               |  |
| Dimensions:          | 222 x 120 x 22 mm                                                                                                                                                                                                                                                                                                                                                                                                                                                                                                                                                                                                                                                                                                                                     |  |
| ENCLOSURE:           |                                                                                                                                                                                                                                                                                                                                                                                                                                                                                                                                                                                                                                                                                                                                                       |  |
| Material:            | Aluminum                                                                                                                                                                                                                                                                                                                                                                                                                                                                                                                                                                                                                                                                                                                                              |  |
| Color:               | Silver                                                                                                                                                                                                                                                                                                                                                                                                                                                                                                                                                                                                                                                                                                                                                |  |
| Weight:              | 0.17 kg                                                                                                                                                                                                                                                                                                                                                                                                                                                                                                                                                                                                                                                                                                                                               |  |
| Internal dimensions: | 120 x 88 x 24 mm                                                                                                                                                                                                                                                                                                                                                                                                                                                                                                                                                                                                                                                                                                                                      |  |
| External dimensions: | 129 x 95 x 29 mm                                                                                                                                                                                                                                                                                                                                                                                                                                                                                                                                                                                                                                                                                                                                      |  |
| SWITCH PoE:          |                                                                                                                                                                                                                                                                                                                                                                                                                                                                                                                                                                                                                                                                                                                                                       |  |
| Standards:           | IEEE 802.3, IEEE 802.3u, IEEE 802.3x, IEEE 802.3af, IEEE 802.3at                                                                                                                                                                                                                                                                                                                                                                                                                                                                                                                                                                                                                                                                                      |  |
| Management:          | -                                                                                                                                                                                                                                                                                                                                                                                                                                                                                                                                                                                                                                                                                                                                                     |  |
| LAN ports:           | • 1 x RJ45 10/100 Base-T - Uplink,<br>• 4 x RJ45 10/100 Base-T (PoE, LAN)                                                                                                                                                                                                                                                                                                                                                                                                                                                                                                                                                                                                                                                                             |  |
| LED diodes:          | Power, Link/Act, PoE                                                                                                                                                                                                                                                                                                                                                                                                                                                                                                                                                                                                                                                                                                                                  |  |
| Transmission speed:  | 10 / 100 Mbps : 1 Port LAN + 4 LAN & PoE ports                                                                                                                                                                                                                                                                                                                                                                                                                                                                                                                                                                                                                                                                                                        |  |
| Maximal total power: | 36 W                                                                                                                                                                                                                                                                                                                                                                                                                                                                                                                                                                                                                                                                                                                                                  |  |
| MAC addresses table: | 1k - Auto update of MAC addresses table                                                                                                                                                                                                                                                                                                                                                                                                                                                                                                                                                                                                                                                                                                               |  |