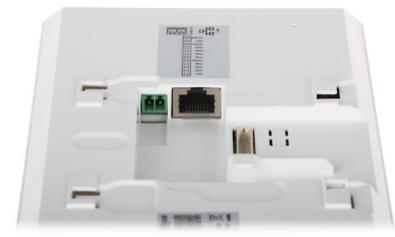

DELTA-OPTI Monika Matysiak; https://www.delta.poznan.pl POL; 60-713 Poznań; Graniczna 10 e-mail: delta-opti@delta.poznan.pl; tel: +(48) 61 864 69 60

2024-04-28

Rear view:

Switch PoE:

DELTA-OPTI Monika Matysiak; https://www.delta.poznan.pl POL; 60-713 Poznań; Graniczna 10 e-mail: delta-opti@delta.poznan.pl; tel: +(48) 61 864 69 60

2024-04-28

1 - LAN + PoE 2 - LAN Rear view (power connector):

- 1 Door station
- 2 Indoor panel
- 3 Switch PoE
- 4 Motion detector
- 5 IP Camera
- 6 Remote client
- In the kit:

DELTA-OPTI Monika Matysiak; https://www.delta.poznan.pl POL; 60-713 Poznań; Graniczna 10 e-mail: delta-opti@delta.poznan.pl; tel: +(48) 61 864 69 60