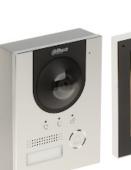

IP Video Doorphone Kit with 7-inch touch screen monitor, the ability of alarm integration and control of 2 locks, and also with remote intercom from mobile application. It can be also used as simple alarm control panel, or notification module by the support 6 alarm inputs. Video Doorphone is mounted in a surface-mounted housing.

# User Manual Code: KTP01-S2(S) VIDEO DOORPHONE KIT **KTP01-S2(S)** DAHUA

| Sensor:                    | 2 Mpx CMOS                                                                                                                                                                                                                                                                                                                                                                                                                                                                                                                                                                                                                |
|----------------------------|---------------------------------------------------------------------------------------------------------------------------------------------------------------------------------------------------------------------------------------------------------------------------------------------------------------------------------------------------------------------------------------------------------------------------------------------------------------------------------------------------------------------------------------------------------------------------------------------------------------------------|
| Lens:                      | 2 mm                                                                                                                                                                                                                                                                                                                                                                                                                                                                                                                                                                                                                      |
| View angle:                | 139 °                                                                                                                                                                                                                                                                                                                                                                                                                                                                                                                                                                                                                     |
| LED illuminator:           |                                                                                                                                                                                                                                                                                                                                                                                                                                                                                                                                                                                                                           |
| IR illuminator:            | *                                                                                                                                                                                                                                                                                                                                                                                                                                                                                                                                                                                                                         |
| proximity reader built-in: |                                                                                                                                                                                                                                                                                                                                                                                                                                                                                                                                                                                                                           |
| Image compression method:  | H.265                                                                                                                                                                                                                                                                                                                                                                                                                                                                                                                                                                                                                     |
| RS-485:                    | *                                                                                                                                                                                                                                                                                                                                                                                                                                                                                                                                                                                                                         |
| UTP category:              | UTP cat. 5e                                                                                                                                                                                                                                                                                                                                                                                                                                                                                                                                                                                                               |
| Mobile phones support:     | Port no.: 37777 or access by a cloud (P2P)<br>• Android: Free application <u>DMSS</u><br>• iOS (iPhone): Free application <u>DMSS</u>                                                                                                                                                                                                                                                                                                                                                                                                                                                                                     |
| Main features:             | <ul> <li>Micro SD memory cards up to 64GB support (possible local recording),</li> <li>Doorbell button,</li> <li>LED diodes,</li> <li>WDR - 120 dB - Wide Dynamic Range,</li> <li>3D-DNR - Digital Noise Reduction,</li> <li>Day/night mode,</li> <li>ICR - Movable InfraRed filter,</li> <li>Monitoring the status of individual doors,</li> <li>Bidirectional communication,</li> <li>Microphone built-in,</li> <li>Speakers built-in,</li> <li>Echo suppression and reduction / digital noise reduction,</li> <li>Tamper detection - removing from mounting surface,</li> <li>Power output 12 V DC / 100 mA</li> </ul> |
| Power supply:              | <ul> <li>PoE (802.3af),</li> <li>24 V DC / 1 A (power adapter not included)</li> </ul>                                                                                                                                                                                                                                                                                                                                                                                                                                                                                                                                    |
| Power consumption:         | ≤ 6 W                                                                                                                                                                                                                                                                                                                                                                                                                                                                                                                                                                                                                     |
| Housing:                   | Aluminum                                                                                                                                                                                                                                                                                                                                                                                                                                                                                                                                                                                                                  |
| Color:                     | Silver                                                                                                                                                                                                                                                                                                                                                                                                                                                                                                                                                                                                                    |
| "Index of Protection":     | IP65                                                                                                                                                                                                                                                                                                                                                                                                                                                                                                                                                                                                                      |
| IK rating:                 | IK07                                                                                                                                                                                                                                                                                                                                                                                                                                                                                                                                                                                                                      |
| Operation temp:            | -30 °C 60 °C                                                                                                                                                                                                                                                                                                                                                                                                                                                                                                                                                                                                              |
| Weight:                    | 0.32 kg                                                                                                                                                                                                                                                                                                                                                                                                                                                                                                                                                                                                                   |
| Dimensions:                | 130 x 96 x 41 mm                                                                                                                                                                                                                                                                                                                                                                                                                                                                                                                                                                                                          |
| INDOOR PANEL:              |                                                                                                                                                                                                                                                                                                                                                                                                                                                                                                                                                                                                                           |
| Shield:                    | 7 " capacitive touch screen                                                                                                                                                                                                                                                                                                                                                                                                                                                                                                                                                                                               |
| Resolution:                | 1024 x 600                                                                                                                                                                                                                                                                                                                                                                                                                                                                                                                                                                                                                |
| Internal memory:           | 8 GB                                                                                                                                                                                                                                                                                                                                                                                                                                                                                                                                                                                                                      |
| Memory card slot:          | SD memory cards up to 32GB support (possible local recording) - inside enclosure                                                                                                                                                                                                                                                                                                                                                                                                                                                                                                                                          |