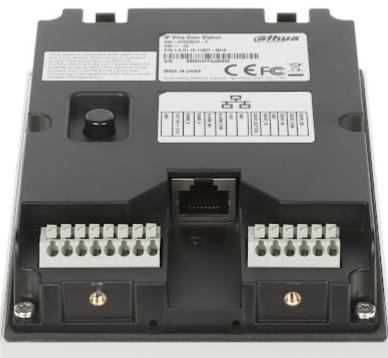

### INDOOR PANEL:

Rear view:

Connectors view:

VIDEO DOORPHONE:

Front view:

Rear view:

DELTA-OPTI Monika Matysiak; https://www.delta.poznan.pl POL; 60-713 Poznań; Graniczna 10 e-mail: delta-opti@delta.poznan.pl; tel: +(48) 61 864 69 60

Connectors view:

Memory card slot:

DELTA-OPTI Monika Matysiak; https://www.delta.poznan.pl POL; 60-713 Poznań; Graniczna 10 e-mail: delta-opti@delta.poznan.pl; tel: +(48) 61 864 69 60

ENCLOSURE:

Front view: