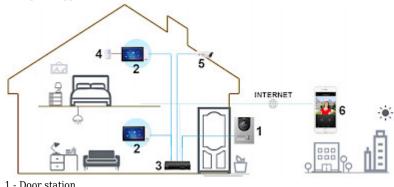

IP Video Doorphone Kit with 7-inch touch screen monitor, the ability of alarm integration and control of 2 locks, and also with remote intercom from mobile application. It can be also used as simple alarm control panel, or notification module by the support 6 alarm inputs. Video Doorphone is mounted in a surface-mounted housing.

2024-04-28

1 - LAN + PoE 2 - LAN Rear view (power connector):

- 1 Door station
- 2 Indoor panel
- 3 Switch PoE
- 4 Motion detector
- 5 IP Camera
- 6 Remote client
- In the kit:

DELTA-OPTI Monika Matysiak; https://www.delta.poznan.pl POL; 60-713 Poznań; Graniczna 10 e-mail: delta-opti@delta.poznan.pl; tel: +(48) 61 864 69 60