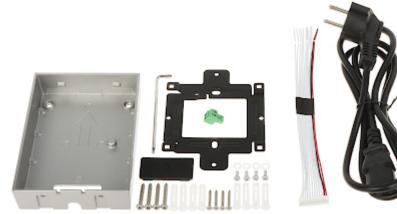

The set includes: VTH2421FW-P indoor panel, VTO2201F-P video doorphone, PFS3005-4ET-36 PoE switch and VTM115 surface-mounted housing.

ATTENTION! The device does not support the Dahua analogue system.

DELTA-OPTI Monika Matysiak; https://www.delta.poznan.pl POL; 60-713 Poznań; Graniczna 10 e-mail: delta-opti@delta.poznan.pl; tel: +(48) 61 864 69 60

2024-04-28

1 - LAN + PoE 2 - LAN Rear view (power connector):

- 1 Door station
- 2 Indoor panel
- 3 Switch PoE
- 4 Motion detector
- 5 IP Camera
- 6 Remote client
- In the kit:

DELTA-OPTI Monika Matysiak; https://www.delta.poznan.pl POL; 60-713 Poznań; Graniczna 10 e-mail: delta-opti@delta.poznan.pl; tel: +(48) 61 864 69 60