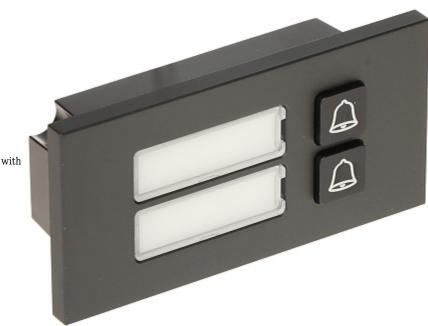

The VTO4202FB-MB2 module is designed to work with the VTO4202FB-P-S2 camera module.

| Compatibility:         | VTO4202FB-P                          |
|------------------------|--------------------------------------|
| Main features:         | Doorbell button - 2 pcs              |
| Power supply:          | 5 V DC - Supplied from other modules |
| Power consumption:     | ≤ 1 W                                |
| Housing:               | Metal + Plastic, Waterproof          |
| Color:                 | Graphite                             |
| "Index of Protection": | IP65                                 |
| Vandal-proof:          | IK07                                 |
| Operation temp:        | -20 °C 60 °C                         |
| Weight:                | 0.1 kg                               |
| Dimensions:            | 100 x 49.9 x 30.5 mm                 |
| Manufacturer / Brand:  | DAHUA                                |
| Guarantee:             | 3 years                              |

Front panel:

Rear view:

Connectors view:

DELTA-OPTI Monika Matysiak; https://www.delta.poznan.pl POL; 60-713 Poznań; Graniczna 10 e-mail: delta-opti@delta.poznan.pl; tel: +(48) 61 864 69 60