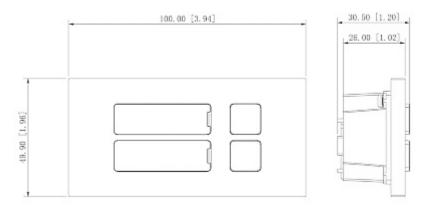

## Dimensions:

The VTO4202FB-MB2 module is designed to work with the VTO4202FB-P-S2 camera module.

| Compatibility:         | VTO4202FB-P                          |
|------------------------|--------------------------------------|
| Main features:         | Doorbell button - 2 pcs              |
| Power supply:          | 5 V DC - Supplied from other modules |
| Power consumption:     | ≤ 1 W                                |
| Housing:               | Metal + Plastic, Waterproof          |
| Color:                 | Graphite                             |
| "Index of Protection": | IP65                                 |
| Vandal-proof:          | IK07                                 |
| Operation temp:        | -20 °C 60 °C                         |
| Weight:                | 0.1 kg                               |
| Dimensions:            | 100 x 49.9 x 30.5 mm                 |
| Manufacturer / Brand:  | DAHUA                                |
| Guarantee:             | 3 years                              |