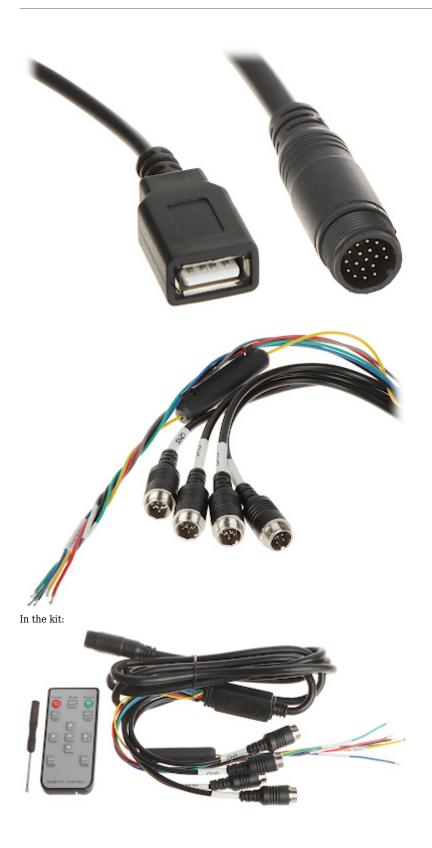

# Code: ATE-NTFT10-T3 MOBILE RECORDER WITH MONITOR ATE-NTFT10-T3 4 CHANNELS 10 " AUTONE

Memory card slot:

Connectors:

PACKAGE