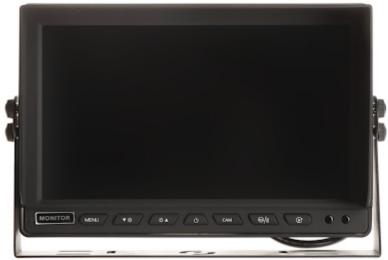

|
| Manufacturer / Brand:          | AUTONE                                                                                                                                                                                                                                                                                                                                                  |
| Guarantee:                     | 2 years                                                                                                                                                                                                                                                                                                                                                 |

#### Front view:



Rear view:



## Code: ATE-NTFT10-T3 MOBILE RECORDER WITH MONITOR ATE-NTFT10-T3 4 CHANNELS 10 " AUTONE



Dimensions:



Side view:



# Code: ATE-NTFT10-T3 MOBILE RECORDER WITH MONITOR ATE-NTFT10-T3 4 CHANNELS 10 " AUTONE



Memory card slot:



Connectors:





PACKAGE





# Code: ATE-NTFT10-T3 MOBILE RECORDER WITH MONITOR ATE-NTFT10-T3 4 CHANNELS 10 " AUTONE

Dimensions (L x W x H): 0x0x0 mm

Gross Weight: 0 kg