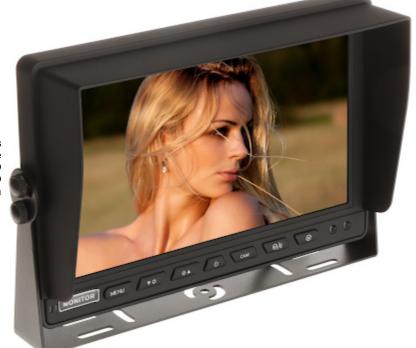

device to a power source check whether the supplied voltage is consistent with rated voltage specified in the user manual.

### Proper product disposal:

A marking of a crossed out waste bin indicates that the product may not be disposed together with other household waste in the entire EU. To avoid possible damage to the natural environment of health due to uncontrolled waste disposal, therefore, it should be handed over for recycling, propagating in this way sustainable use of natural resources.

To return a worn-out product, use a collection and disposal system of this type of equipment or contact a seller from whom it was purchased. He will then be recycled in an environmentally-friendly way.



## Code: ATE-NTFT10-T3 MOBILE RECORDER WITH MONITOR ATE-NTFT10-T3 4 CHANNELS 10 " AUTONE



Mobile recorder with ATE-NTFT10-T3 monitor allows you to record and display images from up to 4 mobile cameras at once. Recordings are saved on the SD memory card (not included). A readable 10.1" LED backlit screen allows you to observe the images from the cameras in real time.

| Standard:                            | AHD                           |
|--------------------------------------|-------------------------------|
| Video inputs:                        | 4 pcs M12, 4-pin plug, Code A |
| Video outputs:                       | -                             |
| Audio inputs:                        | 4 - Audio from cameras        |
| Resolution of recording video files: | max. 1920 x 1080 - 1080p      |
| Recording modes:                     | Continuous recording          |
| Suppo