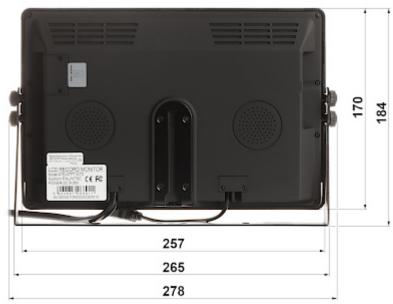

### Code: ATE-NTFT10-T3 MOBILE RECORDER WITH MONITOR ATE-NTFT10-T3 4 CHANNELS 10 " AUTONE

| Audio:                         | -                                                                                                                                                                                                                                                                                                                                                       |
|--------------------------------|---------------------------------------------------------------------------------------------------------------------------------------------------------------------------------------------------------------------------------------------------------------------------------------------------------------------------------------------------------|
| Power supply:                  | 11 V 32 V DC (power adapter not included)                                                                                                                                                                                                                                                                                                               |
| Main features:                 | <ul> <li>Auto recording after power on</li> <li>Split the screen to 4 cameras view (quad), or display the image from a single camera</li> <li>Remote controlled</li> <li>Rear View Camera mode - switches the display to the image from a specific channel using an external trigger - Available for channels: 2 / 3 / 4</li> <li>USB socket</li> </ul> |
| Vibration resistance:          | <b>✓</b>                                                                                                                                                                                                                                                                                                                                                |
| Operation temp:                | -20 °C 70 °C                                                                                                                                                                                                                                                                                                                                            |
| Permissible relative humidity: | 10 % 95 % RH                                                                                                                                                                                                                                                                                                                                            |
| Weight:                        | 0.95 kg                                                                                                                                                                                                                                                                                                                                                 |
| Dimensions:                    | 257 x 170 x 80 mm (without bracket)                                                                                                                                                                                                                                                                                                                     |
| Manufacturer / Brand:          | AUTONE                                                                                                                                                                                                                                                                                                                                                  |
| Guarantee:                     | 2 years                                                                                                                                                                                                                                                                                                                                                 |

## Code: ATE-NTFT10-T3 MOBILE RECORDER WITH MONITOR ATE-NTFT10-T3 4 CHANNELS 10 " AUTONE

Dimensions:

Side view: