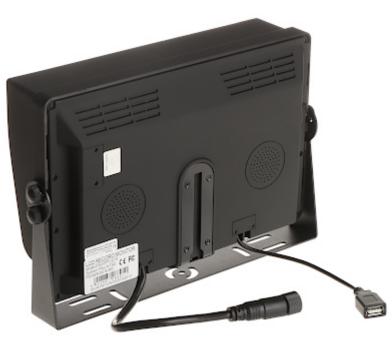

|
| Guarantee:                     | 2 years                                                                                                                                                                                                                                                                                                                                                 |

#### Front view:



Rear view:



## Code: ATE-NTFT10-T3 MOBILE RECORDER WITH MONITOR ATE-NTFT10-T3 4 CHANNELS 10 " AUTONE



Dimensions:



Side view:



# Code: ATE-NTFT10-T3 MOBILE RECORDER WITH MONITOR ATE-NTFT10-T3 4 CHANNELS 10 " AUTONE



Memory card slot:



Connectors:





PACKAGE





# Code: ATE-NTFT10-T3 MOBILE RECORDER WITH MONITOR ATE-NTFT10-T3 4 CHANNELS 10 " AUTONE

Dimensions (L x W x H): 0x0x0 mm

Gross Weight: 0 kg