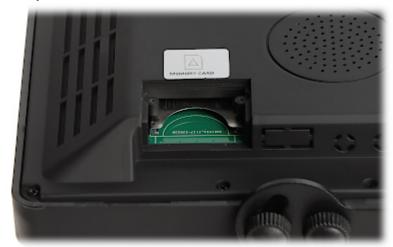

# Code: ATE-NTFT10-T3 MOBILE RECORDER WITH MONITOR ATE-NTFT10-T3 4 CHANNELS 10 " AUTONE

Memory card slot:

Connectors:

PACKAGE