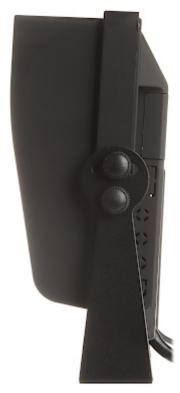

## Code: ATE-NTFT10-T3 MOBILE RECORDER WITH MONITOR ATE-NTFT10-T3 4 CHANNELS 10 " AUTONE

Dimensions:

Side view: