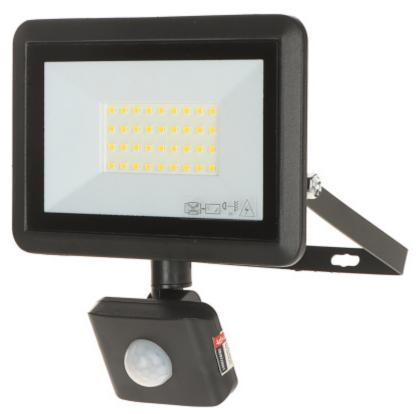

# Code: AD-NL-6137BLR4 LED FLOODLIGHT WITH MOTION SENSOR AD-NL-6137BLR4 ADVITI

Illuminator can be used indoors and outdoors. Incomparably greater lifetime of the LEDs compared to traditional halogen bulb provides cheap and reliable operation.

The built-in twilight sensor prevents the lamp from being turned on in daylight. The PIR detector allows you to automatically switch on the lighting only in the presence of people, which translates into both increased lifetime of LEDs and minimized electricity consumption.

The use of multiple LEDs provides a better heat dissipation, and the longer lifetime of the reflector and allows for uniform light output.

The device meets the IP44 tightness class.

| Luminous flux:         | 2400 lm                                                                                                                                                                                                                                                                                                     |
|------------------------|-------------------------------------------------------------------------------------------------------------------------------------------------------------------------------------------------------------------------------------------------------------------------------------------------------------|
| Light color:           | Neutral, 4000 K                                                                                                                                                                                                                                                                                             |
| Twilight switch:       | ~                                                                                                                                                                                                                                                                                                           |
| Power supply:          | 230 V AC                                                                                                                                                                                                                                                                                                    |
| Nominal power:         | 30 W                                                                                                                                                                                                                                                                                                        |
| CRI:                   | > 80                                                                                                                                                                                                                                                                                                        |
| Main features:         | <ul> <li>LED SMD diodes</li> <li>LED lifetime 25 000 h</li> <li>Solid workmanship</li> <li>PIR detector - Built-in, Range : 4 8 m, Detection angle : 120 °</li> <li>Sensitivity adjustment of the twilight sensor and PIR</li> <li>Lighting time adjustment : 10 600 s</li> <li>IK rating : IK08</li> </ul> |
| Housing:               | Aluminum                                                                                                                                                                                                                                                                                                    |
| "Index of Protection": | IP44                                                                                                                                                                                                                                                                                                        |
| Operation temp:        | -20 °C 40 °C                                                                                                                                                                                                                                                                                                |
| Weight:                | 0.37 kg                                                                                                                                                                                                                                                                                                     |
| Dimensions:            | 155 x 170 x 33 mm                                                                                                                                                                                                                                                                                           |
| Manufacturer / Brand:  | ORNO / ADVITI                                                                                                                                                                                                                                                                                               |