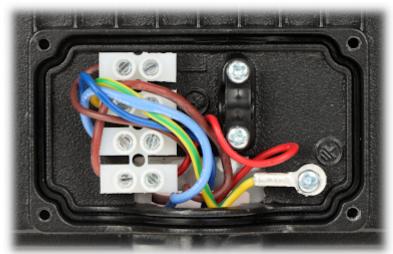

# Code: AD-NL-6137BLR4 LED FLOODLIGHT WITH MOTION SENSOR AD-NL-6137BLR4 ADVITI

Device connectors:

PACKAGE

Dimensions (L x W x H): 0x0x0 mm

Gross Weight: 0 kg