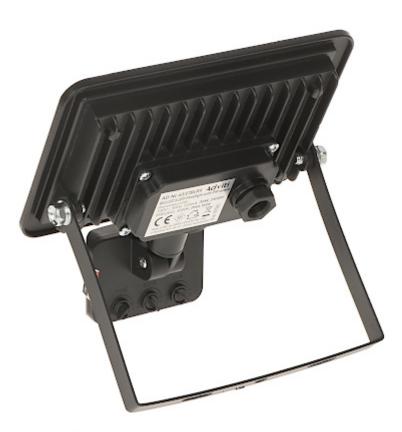

# Code: AD-NL-6137BLR4 LED FLOODLIGHT WITH MOTION SENSOR AD-NL-6137BLR4 ADVITI

Guarantee: 2 years

Front view:

Rear view: