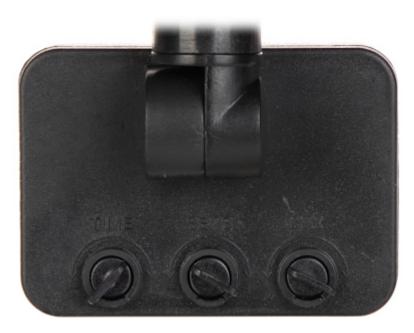

# Code: AD-NL-6137BLR4 LED FLOODLIGHT WITH MOTION SENSOR AD-NL-6137BLR4 ADVITI

Guarantee: 2 years

Front view:

Rear view:

### Code: AD-NL-6137BLR4 LED FLOODLIGHT WITH MOTION SENSOR AD-NL-6137BLR4 ADVITI

 $Potentiometers\ to\ adjust\ the\ lighting\ time,\ PIR\ detector\ sensitivity\ and\ twilight\ sensor\ sensitivity:$ 