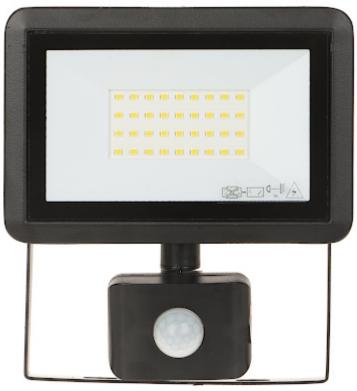

# Code: AD-NL-6137BLR4 LED FLOODLIGHT WITH MOTION SENSOR AD-NL-6137BLR4 ADVITI

Guarantee: 2 years

Front view:

Rear view: