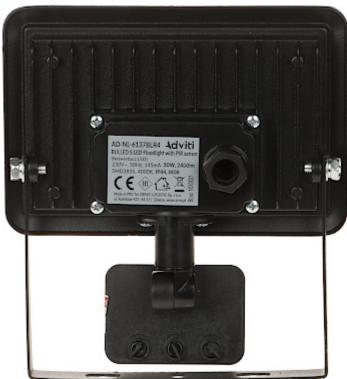

# Code: AD-NL-6137BLR4 LED FLOODLIGHT WITH MOTION SENSOR AD-NL-6137BLR4 ADVITI

Guarantee: 2 years

Front view:

Rear view:

### Code: AD-NL-6137BLR4 LED FLOODLIGHT WITH MOTION SENSOR AD-NL-6137BLR4 ADVITI

 $Potentiometers\ to\ adjust\ the\ lighting\ time,\ PIR\ detector\ sensitivity\ and\ twilight\ sensor\ sensitivity:$ 

# Code: AD-NL-6137BLR4 LED FLOODLIGHT WITH MOTION SENSOR AD-NL-6137BLR4 ADVITI

Device connectors:

PACKAGE

Dimensions (L x W x H): 0x0x0 mm

Gross Weight: 0 kg