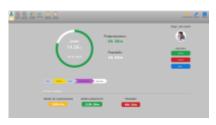

#### Example screenshots PL:

|                |                 |     | - |    |  |     | _ |
|----------------|-----------------|-----|---|----|--|-----|---|
|                | 1. 22           |     |   | -  |  |     | 4 |
| The section of | b the second se | a 🚥 |   | -  |  |     |   |
| 82             | 2 22            |     |   | 88 |  |     |   |
|                | 1.0             |     |   |    |  | 1.1 |   |
|                |                 |     |   |    |  |     |   |
|                |                 |     |   |    |  |     |   |
|                |                 |     |   |    |  |     |   |
|                |                 |     |   |    |  |     |   |
|                |                 |     |   |    |  |     |   |