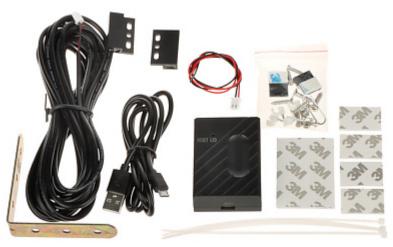

### User Manual Code: ATLO-GDC1-TUYA SMART GARAGE DOOR CONTROLLER **ATLO-GDC1-TUYA** Wi-Fi, Tuya Smart

Dimensions:

In the kit:

PACKAGE

Dimensions (L x W x H): 0x0x0 mm Gross Weight: 0 kg

DELTA-OPTI Monika Matysiak; https://www.delta.poznan.pl POL; 60-713 Poznań; Graniczna 10 e-mail: delta-opti@delta.poznan.pl; tel: +(48) 61 864 69 60