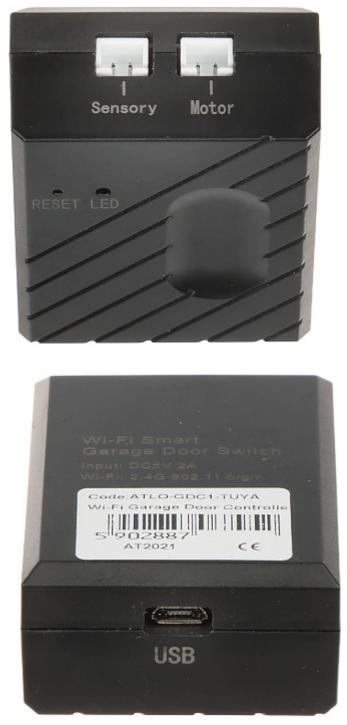

## User Manual Code: ATLO-GDC1-TUYA SMART GARAGE DOOR CONTROLLER **ATLO-GDC1-TUYA** Wi-Fi, Tuya Smart

| Application:           | garage doors                                                                                                                                                                                                                                                                                                                   |
|------------------------|--------------------------------------------------------------------------------------------------------------------------------------------------------------------------------------------------------------------------------------------------------------------------------------------------------------------------------|
| Power supply:          | 5 V DC / 2 A micro USB socket (power adapter not included)                                                                                                                                                                                                                                                                     |
| Number of inputs:      | 1 x Reed switch                                                                                                                                                                                                                                                                                                                |
| Number of outputs:     | 1 x Motor                                                                                                                                                                                                                                                                                                                      |
| Break distance:        | 3 15 mm                                                                                                                                                                                                                                                                                                                        |
| Wireless:              | Wi-Fi, 2.4 GHz - IEEE 802.11 b/g/n                                                                                                                                                                                                                                                                                             |
| Mobile phones support: | <ul> <li>The <u>Tuya Smart</u> free application on Android</li> <li>The <u>Tuya Smart</u> free application on iOS</li> </ul>                                                                                                                                                                                                   |
| Main features:         | <ul> <li>schedule,</li> <li>timer,</li> <li>Setting scenarios by different events,</li> <li>remote access,</li> <li>voice control,</li> <li>Magnetic contact included</li> <li>Garage door open alarm</li> <li>Opening and closing history</li> <li>STATUS indicator</li> <li>ON/OFF button</li> <li>For indoor use</li> </ul> |
| Operation temp:        | 0 °C 40 °C                                                                                                                                                                                                                                                                                                                     |
| Weight:                | 0.03 kg                                                                                                                                                                                                                                                                                                                        |
| Dimensions:            | <ul> <li>60 x 44 x 23 mm</li> <li>5 m (cable length) - Reed switch</li> </ul>                                                                                                                                                                                                                                                  |
| Guarantee:             | 2 years                                                                                                                                                                                                                                                                                                                        |

Connectors:

Top view:

Reed switch:

DELTA-OPTI Monika Matysiak; https://www.delta.poznan.pl POL; 60-713 Poznań; Graniczna 10 e-mail: delta-opti@delta.poznan.pl; tel: +(48) 61 864 69 60