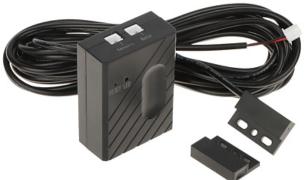

The ATLO-GDC1-TUYA controller allows you to open or close the garage door and confirm its status. For proper functioning of the device, it is necessary to connect it to the Wi-Fi network with Internet access.

In addition to direct control, the device has the ability to program operation schedules and linkage to various system events. It is possible to create action scenarios with other devices. The reed switch included in the set allows to confirm the status of the garage door. Voice control allows you to control the device via voice commands from Amazon Alexa or the Google Assistant (Internet access required).

## User Manual Code: ATLO-GDC1-TUYA SMART GARAGE DOOR CONTROLLER **ATLO-GDC1-TUYA** Wi-Fi, Tuya Smart

| Application:           | garage doors                                                                                                                                                                                                                                                                                                                   |
|------------------------|--------------------------------------------------------------------------------------------------------------------------------------------------------------------------------------------------------------------------------------------------------------------------------------------------------------------------------|
| Power supply:          | 5 V DC / 2 A micro USB socket (power adapter not included)                                                                                                                                                                                                                                                                     |
| Number of inputs:      | 1 x Reed switch                                                                                                                                                                                                                                                                                                                |
| Number of outputs:     | 1 x Motor                                                                                                                                                                                                                                                                                                                      |
| Break distance:        | 3 15 mm                                                                                                                                                                                                                                                                                                                        |
| Wireless:              | Wi-Fi, 2.4 GHz - IEEE 802.11 b/g/n                                                                                                                                                                                                                                                                                             |
| Mobile phones support: | <ul> <li>The <u>Tuya Smart</u> free application on Android</li> <li>The <u>Tuya Smart</u> free application on iOS</li> </ul>                                                                                                                                                                                                   |
| Main features:         | <ul> <li>schedule,</li> <li>timer,</li> <li>Setting scenarios by different events,</li> <li>remote access,</li> <li>voice control,</li> <li>Magnetic contact included</li> <li>Garage door open alarm</li> <li>Opening and closing history</li> <li>STATUS indicator</li> <li>ON/OFF button</li> <li>For indoor use</li> </ul> |
| Operation temp:        | 0 °C 40 °C                                                                                                                                                                                                                                                                                                                     |
| Weight:                | 0.03 kg                                                                                                                                                                                                                                                                                                                        |
| Dimensions:            | <ul> <li>60 x 44 x 23 mm</li> <li>5 m (cable length) - Reed switch</li> </ul>                                                                                                                                                                                                                                                  |
| Guarantee:             | 2 years                                                                                                                                                                                                                                                                                                                        |

### User Manual Code: ATLO-GDC1-TUYA SMART GARAGE DOOR CONTROLLER **ATLO-GDC1-TUYA** Wi-Fi, Tuya Smart

Dimensions:

In the kit:

PACKAGE

Dimensions (L x W x H): 0x0x0 mm Gross Weight: 0 kg

DELTA-OPTI Monika Matysiak; https://www.delta.poznan.pl POL; 60-713 Poznań; Graniczna 10 e-mail: delta-opti@delta.poznan.pl; tel: +(48) 61 864 69 60