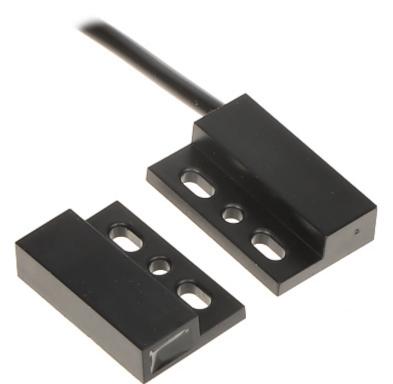

In addition to direct control, the device has the ability to program operation schedules and linkage to various system events. It is possible to create action scenarios with other devices. The reed switch included in the set allows to confirm the status of the garage door. Voice control allows you to control the device via voice commands from Amazon Alexa or the Google Assistant (Internet access required).

## User Manual Code: ATLO-GDC1-TUYA SMART GARAGE DOOR CONTROLLER **ATLO-GDC1-TUYA** Wi-Fi, Tuya Smart

| Application:           | garage doors                                                                                                                                                                                                                                                                                                                   |
|------------------------|--------------------------------------------------------------------------------------------------------------------------------------------------------------------------------------------------------------------------------------------------------------------------------------------------------------------------------|
| Power supply:          | 5 V DC / 2 A micro USB socket (power adapter not included)                                                                                                                                                                                                                                                                     |
| Number of inputs:      | 1 x Reed switch                                                                                                                                                                                                                                                                                                                |
| Number of outputs:     | 1 x Motor                                                                                                                                                                                                                                                                                                                      |
| Break distance:        | 3 15 mm                                                                                                                                                                                                                                                                                                                        |
| Wireless:              | Wi-Fi, 2.4 GHz - IEEE 802.11 b/g/n                                                                                                                                                                                                                                                                                             |
| Mobile phones support: | <ul> <li>The <u>Tuya Smart</u> free application on Android</li> <li>The <u>Tuya Smart</u> free application on iOS</li> </ul>                                                                                                                                                                                                   |
| Main features:         | <ul> <li>schedule,</li> <li>timer,</li> <li>Setting scenarios by different events,</li> <li>remote access,</li> <li>voice control,</li> <li>Magnetic contact included</li> <li>Garage door open alarm</li> <li>Opening and closing history</li> <li>STATUS indicator</li> <li>ON/OFF button</li> <li>For indoor use</li> </ul> |
| Operation temp:        | 0 °C 40 °C                                                                                                                                                                                                                                                                                                                     |
| Weight:                | 0.03 kg                                                                                                                                                                                                                                                                                                                        |
| Dimensions:            | <ul> <li>60 x 44 x 23 mm</li> <li>5 m (cable length) - Reed switch</li> </ul>                                                                                                                                                                                                                                                  |
| Guarantee:             | 2 years                                                                                                                                                                                                                                                                                                                        |

Connectors:

Top view:

Reed switch:

DELTA-OPTI Monika Matysiak; https://www.delta.poznan.pl POL; 60-713 Poznań; Graniczna 10 e-mail: delta-opti@delta.poznan.pl; tel: +(48) 61 864 69 60