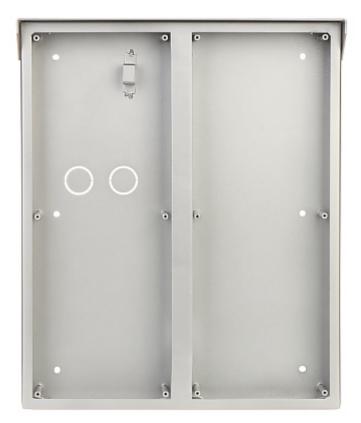

## Front view:

Side view:

Rear view:

Dimensions:

PACKAGE

Dimensions (L x W x H): 0x0x0 mm Gross Weight: 0 kg

DELTA-OPTI Monika Matysiak; https://www.delta.poznan.pl POL; 60-713 Poznań; Graniczna 10 e-mail: delta-opti@delta.poznan.pl; tel: +(48) 61 864 69 60