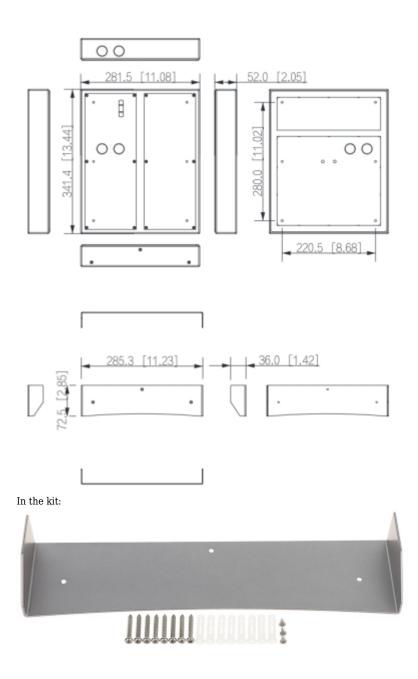

The surface mounting box with rain-shield is dedicated to the DAHUA

VTO4202F-x series devices.

DELTA-OPTI Monika Matysiak; https://www.delta.poznan.pl POL; 60-713 Poznań; Graniczna 10 e-mail: delta-opti@delta.poznan.pl; tel: +(48) 61 864 69 60

2024-04-28

VTM56R6

| Number of mounted modules: | 6 (2 x 3 )                |
|----------------------------|---------------------------|
| Material:                  | Aluminum                  |
| Application:               | VTO4202F-x                |
| Color:                     | Silver                    |
| Weight:                    | 1 kg                      |
| Internal dimensions:       | 120 x 321 x 49 mm ( 2 x ) |
| External dimensions:       | 282 x 341 x 52 mm         |
| Manufacturer / Brand:      | DAHUA                     |
| Guarantee:                 | 3 years                   |

## Front view:

Side view:

Rear view:

Dimensions:

PACKAGE

Dimensions (L x W x H): 0x0x0 mm Gross Weight: 0 kg

DELTA-OPTI Monika Matysiak; https://www.delta.poznan.pl POL; 60-713 Poznań; Graniczna 10 e-mail: delta-opti@delta.poznan.pl; tel: +(48) 61 864 69 60