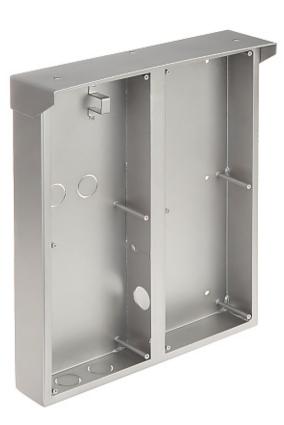

## Front view:

Side view:

Rear view:

Dimensions:

PACKAGE

Dimensions (L x W x H): 0x0x0 mm Gross Weight: 0 kg

DELTA-OPTI Monika Matysiak; https://www.delta.poznan.pl POL; 60-713 Poznań; Graniczna 10 e-mail: delta-opti@delta.poznan.pl; tel: +(48) 61 864 69 60