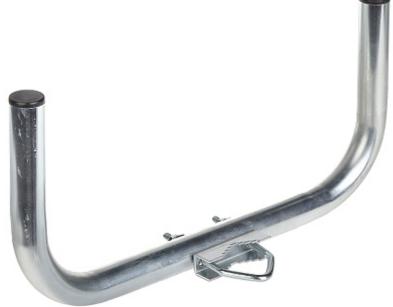

The pipe mount allows to mount antennas, cameras to mast.

Material: Metal

DELTA-OPTI Monika Matysiak; https://www.delta.poznan.pl POL; 60-713 Poznań; Graniczna 10 e-mail: delta-opti@delta.poznan.pl; tel: +(48) 61 864 69 60

User Manual
Code: URU-32L17
PIPE MOUNT URU-32L17

| Mast diameter:                  | max. 50 mm           |
|---------------------------------|----------------------|
| Mount tube diameter:            | Ø 32 mm              |
| Distance from mounting surface: | 225 mm               |
| Mount:                          | Clamp                |
| Main features:                  | The whole galvanized |
| Manufacturer / Brand:           | DELTA                |
| Guarantee:                      | 3 years              |