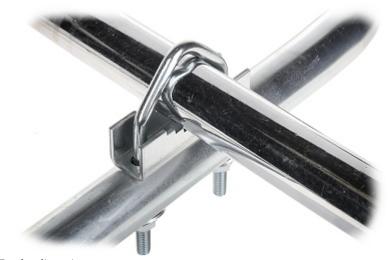

e pipe mount allows to mount antennas, cameras to mast.

Material: Metal



DELTA-OPTI Monika Matysiak; https://www.delta.poznan.pl POL; 60-713 Poznań; Graniczna 10 e-mail: delta-opti@delta.poznan.pl; tel: +(48) 61 864 69 60



User Manual
Code: URU-32L17
PIPE MOUNT URU-32L17

| Mast diameter:                  | max. 50 mm           |
|---------------------------------|----------------------|
| Mount tube diameter:            | Ø 32 mm              |
| Distance from mounting surface: | 225 mm               |
| Mount:                          | Clamp                |
| Main features:                  | The whole galvanized |
| Manufacturer / Brand:           | DELTA                |
| Guarantee:                      | 3 years              |

### Bottom view:



### Mast mounting diameter:



Bracket dimensions:



# User Manual

Code: URU-32L17 PIPE MOUNT URU-32L17



Example of application:



PACKAGE

Dimensions (L x W x H): 0x0x0 mm Gross Weight: 0 kg