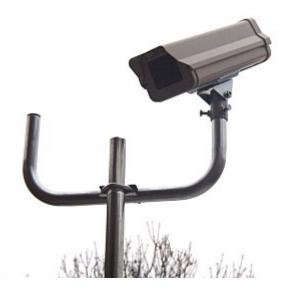

The pipe mount allows to mount antennas, cameras to mast.

Material: Metal

DELTA-OPTI Monika Matysiak; https://www.delta.poznan.pl POL; 60-713 Poznań; Graniczna 10 e-mail: delta-opti@delta.poznan.pl; tel: +(48) 61 864 69 60

# User Manual

Code: URU-32L17 PIPE MOUNT URU-32L17

Example of application:

PACKAGE

Dimensions (L x W x H): 0x0x0 mm Gross Weight: 0 kg