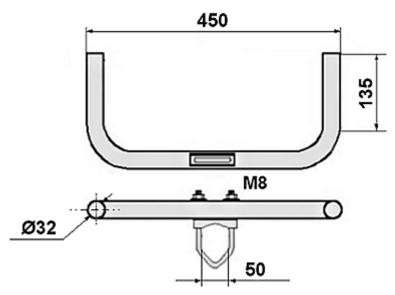

User Manual
Code: URU-32L17
PIPE MOUNT URU-32L17

| Mast diameter:                  | max. 50 mm           |
|---------------------------------|----------------------|
| Mount tube diameter:            | Ø 32 mm              |
| Distance from mounting surface: | 225 mm               |
| Mount:                          | Clamp                |
| Main features:                  | The whole galvanized |
| Manufacturer / Brand:           | DELTA                |
| Guarantee:                      | 3 years              |

### Mast mounting diameter:

Bracket dimensions: