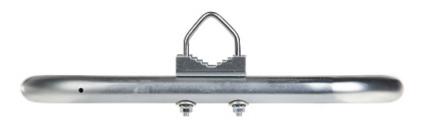

ining and viscous fluids.



The pipe mount allows to mount antennas, cameras to mast.

Material: Metal



DELTA-OPTI Monika Matysiak; https://www.delta.poznan.pl POL; 60-713 Poznań; Graniczna 10 e-mail: delta-opti@delta.poznan.pl; tel: +(48) 61 864 69 60



User Manual
Code: URU-32L17
PIPE MOUNT URU-32L17

| Mast diameter:                  | max. 50 mm           |
|---------------------------------|----------------------|
| Mount tube diameter:            | Ø 32 mm              |
| Distance from mounting surface: | 225 mm               |
| Mount:                          | Clamp                |
| Main features:                  | The whole galvanized |
| Manufacturer / Brand:           | DELTA                |
| Guarantee:                      | 3 years              |

### Bottom view:



### Mast mounting diameter:



Bracket dimensions:



# User Manual

Code: URU-32L17 PIPE MOUNT URU-32L17



Example of application:



PACKAGE

Dimensions (L x W x H): 0x0x0 mm Gross Weight: 0 kg