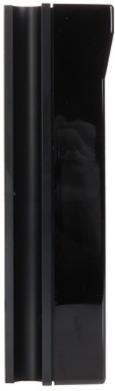

Code: 15-IL3812 OUTDOOR IR ILLUMINATOR **15-IL3812** COP

| Guarantee: | 2 years |
|------------|---------|
|            |         |

Side view:

Mounting side view:

Code: 15-IL3812 OUTDOOR IR ILLUMINATOR **15-IL3812** COP