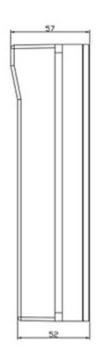

Code: 15-IL3812 OUTDOOR IR ILLUMINATOR **15-IL3812** COP

| Guarantee: | 2 years |
|------------|---------|
|            |         |

Side view:

Mounting side view:

Code: 15-IL3812 OUTDOOR IR ILLUMINATOR **15-IL3812** COP

Connectors:

Connectors description:

Dimensions:

Code: 15-IL3812 OUTDOOR IR ILLUMINATOR **15-IL3812** COP

In the kit:

PACKAGE

Dimensions (L x W x H): 0x0x0 mm

Gross Weight: 0 kg