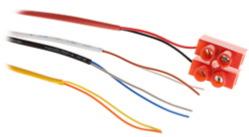

Connectors:

Connectors description:

Dimensions:

Code: 15-IL3812 OUTDOOR IR ILLUMINATOR **15-IL3812** COP

In the kit:

PACKAGE

Dimensions (L x W x H): 0x0x0 mm

Gross Weight: 0 kg