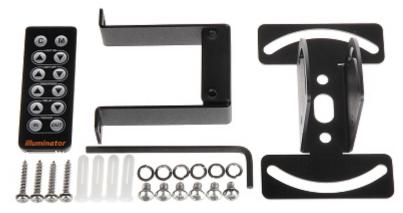

Connectors:

Connectors description:

Dimensions:

Code: 15-IL3812 OUTDOOR IR ILLUMINATOR **15-IL3812** COP

In the kit:

PACKAGE

Dimensions (L x W x H): 0x0x0 mm

Gross Weight: 0 kg