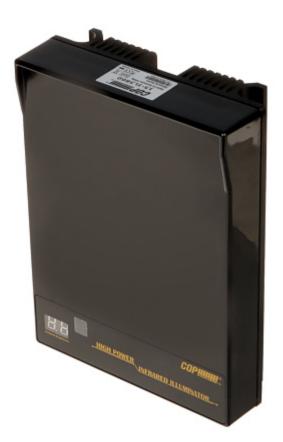

Code: 15-IL3812 OUTDOOR IR ILLUMINATOR **15-IL3812** COP

Code: 15-IL3812 OUTDOOR IR ILLUMINATOR **15-IL3812** COP

Outdoor IR illuminator with twilight switch.

| Range:                 | 60 m                                                                                                                                                                                                                                             |
|------------------------|--------------------------------------------------------------------------------------------------------------------------------------------------------------------------------------------------------------------------------------------------|
| Illumination angle:    | 120 °                                                                                                                                                                                                                                            |
| Housing:               | Aluminum                                                                                                                                                                                                                                         |
| Twilight switch:       | ~                                                                                                                                                                                                                                                |
| Power supply:          | • 24 V DC / 1.67 A,<br>• 24 V AC                                                                                                                                                                                                                 |
| Optical wavelength:    | 850 nm                                                                                                                                                                                                                                           |
| Main features:         | Vandal-proof housing (IK10) Delay time adjustment: 2 30 s Ambient brightness indicator Number of brightness levels of lighting: 5 Sensitivity adjustment Remote controlled (NO/NC) relay output / input MTBF (Mean Time Between Faults): 40000 h |
| "Index of Protection": | IP68                                                                                                                                                                                                                                             |
| Operation temp:        | -30 °C 50 °C                                                                                                                                                                                                                                     |
| Weight:                | 1.8 kg                                                                                                                                                                                                                                           |
| Dimensions:            | 150 x 200 x 57 mm                                                                                                                                                                                                                                |
| Manufacturer / Brand:  | COP                                                                                                                                                                                                                                              |