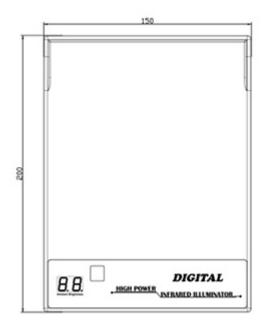

Code: 15-IL3812 OUTDOOR IR ILLUMINATOR **15-IL3812** COP

Outdoor IR illuminator with twilight switch.

| Range:                 | 60 m                                                                                                                                                                                                                                             |
|------------------------|--------------------------------------------------------------------------------------------------------------------------------------------------------------------------------------------------------------------------------------------------|
| Illumination angle:    | 120 °                                                                                                                                                                                                                                            |
| Housing:               | Aluminum                                                                                                                                                                                                                                         |
| Twilight switch:       | ~                                                                                                                                                                                                                                                |
| Power supply:          | • 24 V DC / 1.67 A,<br>• 24 V AC                                                                                                                                                                                                                 |
| Optical wavelength:    | 850 nm                                                                                                                                                                                                                                           |
| Main features:         | Vandal-proof housing (IK10) Delay time adjustment: 2 30 s Ambient brightness indicator Number of brightness levels of lighting: 5 Sensitivity adjustment Remote controlled (NO/NC) relay output / input MTBF (Mean Time Between Faults): 40000 h |
| "Index of Protection": | IP68                                                                                                                                                                                                                                             |
| Operation temp:        | -30 °C 50 °C                                                                                                                                                                                                                                     |
| Weight:                | 1.8 kg                                                                                                                                                                                                                                           |
| Dimensions:            | 150 x 200 x 57 mm                                                                                                                                                                                                                                |
| Manufacturer / Brand:  | COP                                                                                                                                                                                                                                              |

Connectors:

Connectors description:

Dimensions:

Code: 15-IL3812 OUTDOOR IR ILLUMINATOR **15-IL3812** COP

In the kit:

PACKAGE

Dimensions (L x W x H): 0x0x0 mm

Gross Weight: 0 kg