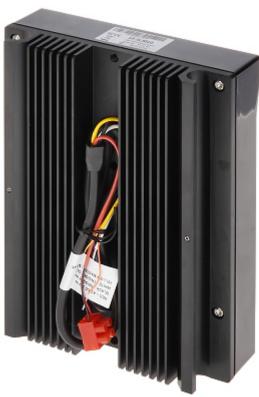

Code: 15-IL3812 OUTDOOR IR ILLUMINATOR **15-IL3812** COP

| Guarantee: | 2 years |
|------------|---------|
|            |         |

Side view:

Mounting side view:

Code: 15-IL3812 OUTDOOR IR ILLUMINATOR **15-IL3812** COP