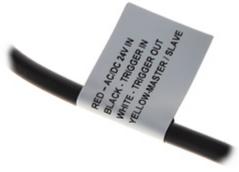

Connectors:

Connectors description:

Dimensions:

Code: 15-IL3812 OUTDOOR IR ILLUMINATOR **15-IL3812** COP

In the kit:

PACKAGE

Dimensions (L x W x H): 0x0x0 mm

Gross Weight: 0 kg