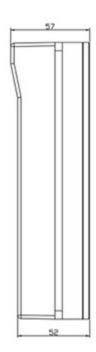

Code: 15-IL3860 OUTDOOR IR ILLUMINATOR **15-IL3860** COP

| Guarantee: 2 years | Guarantee: | 1 2 Vears |
|--------------------|------------|-----------|
|--------------------|------------|-----------|

Side view:

Mounting side view:

Code: 15-IL3860 OUTDOOR IR ILLUMINATOR **15-IL3860** COP

Connectors:

Connectors description:

Dimensions:

Code: 15-IL3860 OUTDOOR IR ILLUMINATOR **15-IL3860** COP

In the kit:

PACKAGE