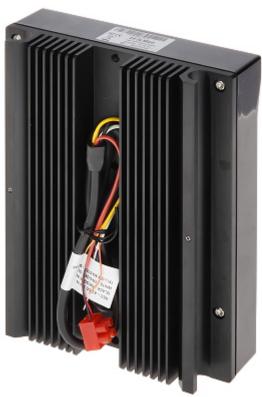

Mounting side view:

Code: 15-IL3860 OUTDOOR IR ILLUMINATOR **15-IL3860** COP

Connectors:

Connectors description:

Dimensions:

Code: 15-IL3860 OUTDOOR IR ILLUMINATOR **15-IL3860** COP

In the kit:

PACKAGE