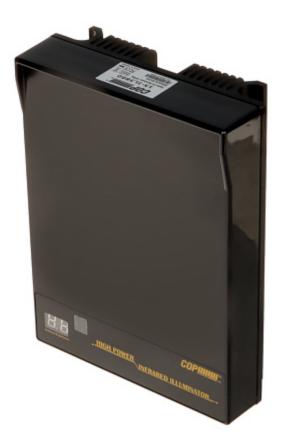

Code: 15-IL3860 OUTDOOR IR ILLUMINATOR **15-IL3860** COP

Code: 15-IL3860 OUTDOOR IR ILLUMINATOR **15-IL3860** COP

Outdoor IR illuminator with twilight switch.

| Range:                 | 100 m                                                                                                                                                                                                                                            |
|------------------------|--------------------------------------------------------------------------------------------------------------------------------------------------------------------------------------------------------------------------------------------------|
| Illumination angle:    | 60 °                                                                                                                                                                                                                                             |
| Housing:               | Aluminum                                                                                                                                                                                                                                         |
| Twilight switch:       | ✓                                                                                                                                                                                                                                                |
| Power supply:          | • 24 V DC / 1.67 A,<br>• 24 V AC                                                                                                                                                                                                                 |
| Optical wavelength:    | 850 nm                                                                                                                                                                                                                                           |
| Main features:         | Vandal-proof housing (IK10) Delay time adjustment: 2 30 s Ambient brightness indicator Number of brightness levels of lighting: 5 Sensitivity adjustment Remote controlled (NO/NC) relay output / input MTBF (Mean Time Between Faults): 40000 h |
| "Index of Protection": | IP68                                                                                                                                                                                                                                             |
| Operation temp:        | -30 °C 50 °C                                                                                                                                                                                                                                     |
| Weight:                | 1.8 kg                                                                                                                                                                                                                                           |
| Dimensions:            | 150 x 200 x 57 mm                                                                                                                                                                                                                                |
| Manufacturer / Brand:  | COP                                                                                                                                                                                                                                              |