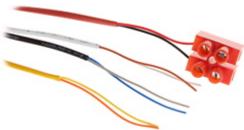

Mounting side view:

Code: 15-IL3860 OUTDOOR IR ILLUMINATOR **15-IL3860** COP

Connectors:

Connectors description:

Dimensions:

Code: 15-IL3860 OUTDOOR IR ILLUMINATOR **15-IL3860** COP

In the kit:

PACKAGE