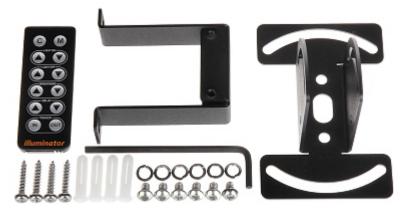

Mounting side view:

Code: 15-IL3860 OUTDOOR IR ILLUMINATOR **15-IL3860** COP

Connectors:

Connectors description:

Dimensions:

Code: 15-IL3860 OUTDOOR IR ILLUMINATOR **15-IL3860** COP

In the kit:

PACKAGE