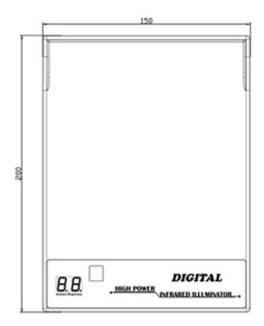

Code: 15-IL3860 OUTDOOR IR ILLUMINATOR **15-IL3860** COP

Outdoor IR illuminator with twilight switch.

| Range:                 | 100 m                                                                                                                                                                                                                                            |
|------------------------|--------------------------------------------------------------------------------------------------------------------------------------------------------------------------------------------------------------------------------------------------|
| Illumination angle:    | 60 °                                                                                                                                                                                                                                             |
| Housing:               | Aluminum                                                                                                                                                                                                                                         |
| Twilight switch:       | ✓                                                                                                                                                                                                                                                |
| Power supply:          | • 24 V DC / 1.67 A,<br>• 24 V AC                                                                                                                                                                                                                 |
| Optical wavelength:    | 850 nm                                                                                                                                                                                                                                           |
| Main features:         | Vandal-proof housing (IK10) Delay time adjustment: 2 30 s Ambient brightness indicator Number of brightness levels of lighting: 5 Sensitivity adjustment Remote controlled (NO/NC) relay output / input MTBF (Mean Time Between Faults): 40000 h |
| "Index of Protection": | IP68                                                                                                                                                                                                                                             |
| Operation temp:        | -30 °C 50 °C                                                                                                                                                                                                                                     |
| Weight:                | 1.8 kg                                                                                                                                                                                                                                           |
| Dimensions:            | 150 x 200 x 57 mm                                                                                                                                                                                                                                |
| Manufacturer / Brand:  | COP                                                                                                                                                                                                                                              |

Mounting side view:

Code: 15-IL3860 OUTDOOR IR ILLUMINATOR **15-IL3860** COP

Connectors:

Connectors description:

Dimensions:

Code: 15-IL3860 OUTDOOR IR ILLUMINATOR **15-IL3860** COP

In the kit:

PACKAGE