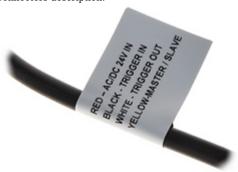

Mounting side view:

Code: 15-IL3860 OUTDOOR IR ILLUMINATOR **15-IL3860** COP

Connectors:

Connectors description:

Dimensions:

Code: 15-IL3860 OUTDOOR IR ILLUMINATOR **15-IL3860** COP

In the kit:

PACKAGE