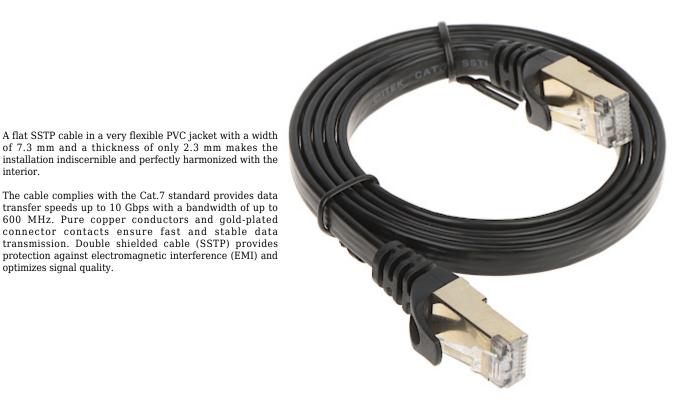

optimizes signal quality.

DELTA-OPTI Monika Matysiak; https://www.delta.poznan.pl POL; 60-713 Poznań; Graniczna 10 e-mail: delta-opti@delta.poznan.pl; tel: +(48) 61 864 69 60

2024-04-30

interior

RI45/7/1.0-FL

| Cable:                | SSTP cat. 7 : RJ-45 - Plug / RJ-45 - Plug                                                                                                                                                                                                                                                                                   |
|-----------------------|-----------------------------------------------------------------------------------------------------------------------------------------------------------------------------------------------------------------------------------------------------------------------------------------------------------------------------|
| Color:                | Black                                                                                                                                                                                                                                                                                                                       |
| Length of the cable:  | 1.0 m                                                                                                                                                                                                                                                                                                                       |
| Main features:        | <ul> <li>10 Gigabit Ethernet</li> <li>Very flexible</li> <li>Ultra-thin 2.3 mm thick patchcord</li> <li>100% copper conductor</li> <li>Gold-plated connector prevents the oxidation of contacts</li> <li>SSTP - double shielded twisted-pair cable</li> <li>Corrosion resistance</li> <li>Environmental immunity</li> </ul> |
| Weight:               | 0.03 kg                                                                                                                                                                                                                                                                                                                     |
| Manufacturer / Brand: | UNITEK                                                                                                                                                                                                                                                                                                                      |
| Guarantee:            | 2 years                                                                                                                                                                                                                                                                                                                     |