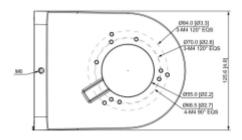

Camera mounting side view:

Side view:

Wall mounting side view:

PFB205W

Dimensions:

In the kit:

PACKAGE

Dimensions (L x W x H): 0x0x0 mm Gross Weight: 0 kg