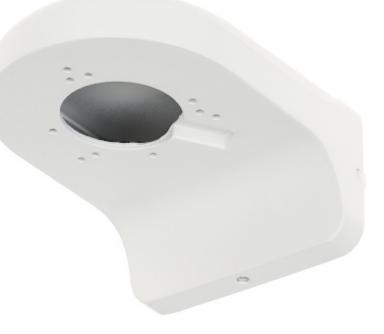

Wall bracket. Designed to dome cameras. It can be used to vandal-proof cameras i

It can be used to vandal-proof cameras installation. It has very useful advantage, possibility to hide camera cables and connectors.

## User Manual Code: PFB205W DOME CAMERA BRACKET **PFB205W** DAHUA

| Material:             | Aluminum          |
|-----------------------|-------------------|
| Color:                | White             |
| Weight:               | 0.458 kg          |
| Dimensions:           | 126 x 162 x 76 mm |
| Manufacturer / Brand: | DAHUA             |
| Guarantee:            | 3 years           |