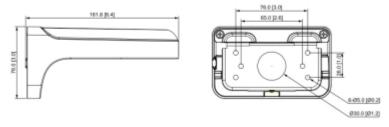

Camera mounting side view:

Side view:

Wall mounting side view:

PFB205W

Dimensions:

In the kit:

PACKAGE

Dimensions (L x W x H): 0x0x0 mm Gross Weight: 0 kg