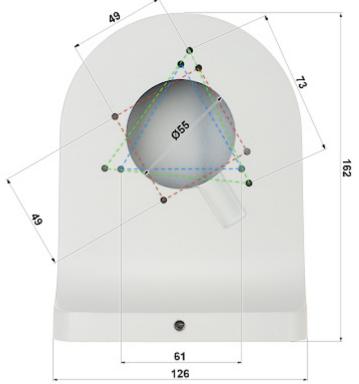

## User Manual Code: PFB205W DOME CAMERA BRACKET **PFB205W** DAHUA

| Material:             | Aluminum          |
|-----------------------|-------------------|
| Color:                | White             |
| Weight:               | 0.458 kg          |
| Dimensions:           | 126 x 162 x 76 mm |
| Manufacturer / Brand: | DAHUA             |
| Guarantee:            | 3 years           |

Camera mounting side view:

Side view:

Wall mounting side view:

PFB205W

Dimensions:

In the kit:

PACKAGE

Dimensions (L x W x H): 0x0x0 mm Gross Weight: 0 kg