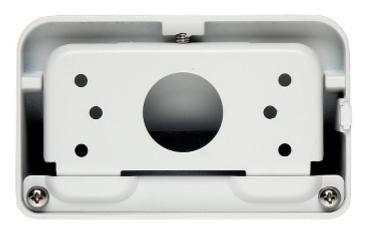

Camera mounting side view:

Side view:

Wall mounting side view:

PFB205W

Dimensions:

In the kit:

PACKAGE

Dimensions (L x W x H): 0x0x0 mm Gross Weight: 0 kg