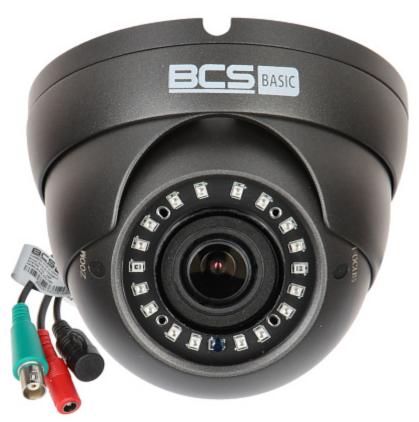

Code: BCS-B-DK82812

AHD, HD-CVI, HD-TVI, PAL CAMERA BCS-B-DK82812 - 8.3 Mpx 4K UHD 2.8 ... 12 mm BCS BASIC

Code: BCS-B-DK82812

AHD, HD-CVI, HD-TVI, PAL CAMERA BCS-B-DK82812 - 8.3 Mpx 4K UHD 2.8 ... 12 mm BCS BASIC

Megapixel camera with 1/2.3" CMOS sensor and AHD / HD-CVI / HD-TVI / PAL.

The AHD / HD-CVI / HD-TVI interface allows to transmission of analog video signal via coaxial cable in max. 8 Mpx (4K UHD) resolution. During transmission there are no delays and is maintained the original, high quality image.

In the case of video transmission using a twisted pair cable and matching transformers (balun), be aware of the possibility of signal reflections and interfering signals.

| Standard:                        | AHD / HD-CVI / HD-TVI / CVBS                                              |
|----------------------------------|---------------------------------------------------------------------------|
| Sensor:                          | 1/2.3 " Progressive Scan CMOS                                             |
| Matrix size:                     | 8.3 Mpx                                                                   |
| Resolution:                      | 3840 x 2160 - 8.3 Mpx 4K UHD @ 15 fps ,<br>960 x 576 - 960H @ 25 fps, PAL |
| Range of IR illumination:        | 40 m                                                                      |
| IR illuminator power adjustment: | Automatic                                                                 |
| Lens:                            | 2.8 12 mm, F1.2                                                           |
| View angle:                      | • 93 ° 28 ° (manufacturer data)<br>• 102 ° 30 ° (our tests result)        |
| Video output:                    | AHD / HD-CVI / HD-TVI / CVBS, 1 Vpp / 75 $\Omega$ , selectable by switch  |
| Audio:                           | -                                                                         |
| OSD menu:                        | ✓                                                                         |

Code: BCS-B-DK8281

AHD, HD-CVI, HD-TVI, PAL CAMERA BCS-B-DK82812 - 8.3 Mpx 4K UHD 2.8 ... 12 mm BCS BASIC

| Main features:         | D-WDR - Wide Dynamic Range D-DNR, 3D-DNR - Digital Noise Reduction BLC - Back Light Compensation FLC - The technology eliminates the tiring eyes flickering image effect Sharpness - sharper image outlines AGC - Automatic Gain Control White Balance - ATW/Manual Day/night mode ICR - Movable InfraRed filter Mirror - Mirror image |
|------------------------|----------------------------------------------------------------------------------------------------------------------------------------------------------------------------------------------------------------------------------------------------------------------------------------------------------------------------------------|
| Power supply:          | 12 V DC / 420 mA                                                                                                                                                                                                                                                                                                                       |
| Power consumption:     | < 5 W                                                                                                                                                                                                                                                                                                                                  |
| Housing:               | Dome, Metal                                                                                                                                                                                                                                                                                                                            |
| Color:                 | Graphite                                                                                                                                                                                                                                                                                                                               |
| "Index of Protection": | IP65                                                                                                                                                                                                                                                                                                                                   |
| Vandal-proof:          | _                                                                                                                                                                                                                                                                                                                                      |
| Operation temp:        | -20 °C 60 °C                                                                                                                                                                                                                                                                                                                           |
| Weight:                | 0.58 kg                                                                                                                                                                                                                                                                                                                                |
| Dimensions:            | Ø 119 x 98 mm                                                                                                                                                                                                                                                                                                                          |
| Supported languages:   | English                                                                                                                                                                                                                                                                                                                                |
| Manufacturer / Brand:  | BCS BASIC                                                                                                                                                                                                                                                                                                                              |
| Guarantee:             | 3 years                                                                                                                                                                                                                                                                                                                                |