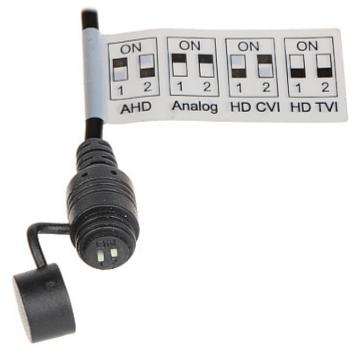

 ${\tt Camera\ is\ out\ from\ clamping\ ring:}$ 

Dimensions:

Code: BCS-B-DK82812

AHD, HD-CVI, HD-TVI, PAL CAMERA BCS-B-DK82812 - 8.3 Mpx 4K UHD 2.8 ... 12 mm BCS BASIC

Configuration switches:

In the kit:

2024-04-27 BCS-B-DK82812 4/5