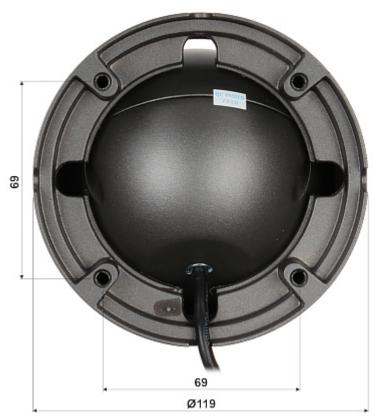

Code: BCS-B-DK8281

AHD, HD-CVI, HD-TVI, PAL CAMERA BCS-B-DK82812 - 8.3 Mpx 4K UHD 2.8 ... 12 mm BCS BASIC

| Main features:         | D-WDR - Wide Dynamic Range D-DNR, 3D-DNR - Digital Noise Reduction BLC - Back Light Compensation FLC - The technology eliminates the tiring eyes flickering image effect Sharpness - sharper image outlines AGC - Automatic Gain Control White Balance - ATW/Manual Day/night mode ICR - Movable InfraRed filter Mirror - Mirror image |
|------------------------|----------------------------------------------------------------------------------------------------------------------------------------------------------------------------------------------------------------------------------------------------------------------------------------------------------------------------------------|
| Power supply:          | 12 V DC / 420 mA                                                                                                                                                                                                                                                                                                                       |
| Power consumption:     | < 5 W                                                                                                                                                                                                                                                                                                                                  |
| Housing:               | Dome, Metal                                                                                                                                                                                                                                                                                                                            |
| Color:                 | Graphite                                                                                                                                                                                                                                                                                                                               |
| "Index of Protection": | IP65                                                                                                                                                                                                                                                                                                                                   |
| Vandal-proof:          | _                                                                                                                                                                                                                                                                                                                                      |
| Operation temp:        | -20 °C 60 °C                                                                                                                                                                                                                                                                                                                           |
| Weight:                | 0.58 kg                                                                                                                                                                                                                                                                                                                                |
| Dimensions:            | Ø 119 x 98 mm                                                                                                                                                                                                                                                                                                                          |
| Supported languages:   | English                                                                                                                                                                                                                                                                                                                                |
| Manufacturer / Brand:  | BCS BASIC                                                                                                                                                                                                                                                                                                                              |
| Guarantee:             | 3 years                                                                                                                                                                                                                                                                                                                                |

 ${\tt Camera\ is\ out\ from\ clamping\ ring:}$ 

Dimensions:

Code: BCS-B-DK82812

AHD, HD-CVI, HD-TVI, PAL CAMERA BCS-B-DK82812 - 8.3 Mpx 4K UHD 2.8 ... 12 mm BCS BASIC

Configuration switches:

In the kit:

2024-04-27 BCS-B-DK82812 4/5