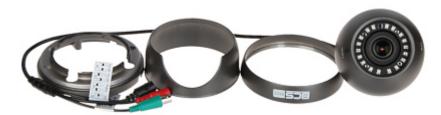

 ${\tt Camera\ is\ out\ from\ clamping\ ring:}$ 

Dimensions:

Code: BCS-B-DK82812

AHD, HD-CVI, HD-TVI, PAL CAMERA BCS-B-DK82812 - 8.3 Mpx 4K UHD 2.8 ... 12 mm BCS BASIC

Configuration switches:

In the kit:

2024-04-27 BCS-B-DK82812 4/5