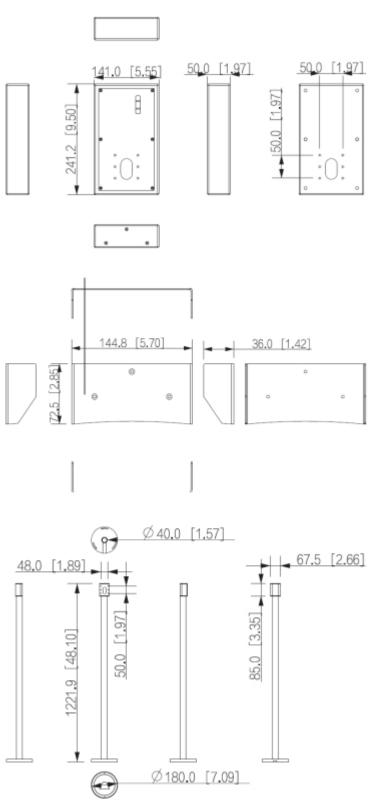

## User Manual Code: VTM51R2 RAIN COVER WITH VERTICAL POLE **VTM51R2** DAHUA

| Material:             | Aluminum alloy                                                                                         |
|-----------------------|--------------------------------------------------------------------------------------------------------|
| Application:          | VTO4202F                                                                                               |
| Color:                | Silver                                                                                                 |
| Weight:               | 7.4 kg                                                                                                 |
| Dimensions:           | Ø 180 x 1222 mm ( pole with base )<br>241 x 141 x 50 mm ( housing )<br>145 x 73 x 36 mm ( rain cover ) |
| Manufacturer / Brand: | DAHUA                                                                                                  |
| Guarantee:            | 3 years                                                                                                |

Front view:

Rear view:

Dimensions: