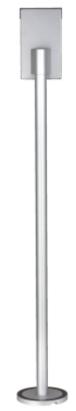

## User Manual Code: VTM51R2 RAIN COVER WITH VERTICAL POLE **VTM51R2** DAHUA

| Material:             | Aluminum alloy                                                                                         |
|-----------------------|--------------------------------------------------------------------------------------------------------|
| Application:          | VTO4202F                                                                                               |
| Color:                | Silver                                                                                                 |
| Weight:               | 7.4 kg                                                                                                 |
| Dimensions:           | Ø 180 x 1222 mm ( pole with base )<br>241 x 141 x 50 mm ( housing )<br>145 x 73 x 36 mm ( rain cover ) |
| Manufacturer / Brand: | DAHUA                                                                                                  |
| Guarantee:            | 3 years                                                                                                |

Front view:

Rear view:

Dimensions:

1 - rain cover

2 - housing3 - pole with base

PACKAGE