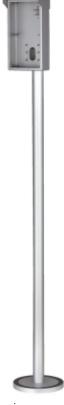

## User Manual Code: VTM51R2 RAIN COVER WITH VERTICAL POLE **VTM51R2** DAHUA

| Material:             | Aluminum alloy                                                                                         |
|-----------------------|--------------------------------------------------------------------------------------------------------|
| Application:          | VTO4202F                                                                                               |
| Color:                | Silver                                                                                                 |
| Weight:               | 7.4 kg                                                                                                 |
| Dimensions:           | Ø 180 x 1222 mm ( pole with base )<br>241 x 141 x 50 mm ( housing )<br>145 x 73 x 36 mm ( rain cover ) |
| Manufacturer / Brand: | DAHUA                                                                                                  |
| Guarantee:            | 3 years                                                                                                |

Front view:

Rear view:

Dimensions:

1 - rain cover

2 - housing3 - pole with base

PACKAGE