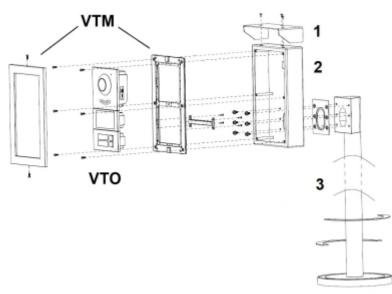

modules with the VTM125 mounting panel.

DELTA-OPTI Monika Matysiak; https://www.delta.poznan.pl POL; 60-713 Poznań; Graniczna 10 e-mail: delta-opti@delta.poznan.pl; tel: +(48) 61 864 69 60

Rain Cover with vertical pole designed for DAHUA VTO4202F modular systems. The cover enables the correct installation of 2

1 - rain cover

2 - housing3 - pole with base

PACKAGE