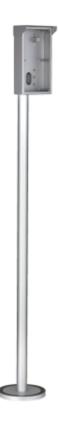

## User Manual Code: VTM51R2 RAIN COVER WITH VERTICAL POLE **VTM51R2** DAHUA

| Material:             | Aluminum alloy                                                                                         |
|-----------------------|--------------------------------------------------------------------------------------------------------|
| Application:          | VTO4202F                                                                                               |
| Color:                | Silver                                                                                                 |
| Weight:               | 7.4 kg                                                                                                 |
| Dimensions:           | Ø 180 x 1222 mm ( pole with base )<br>241 x 141 x 50 mm ( housing )<br>145 x 73 x 36 mm ( rain cover ) |
| Manufacturer / Brand: | DAHUA                                                                                                  |
| Guarantee:            | 3 years                                                                                                |

Front view:

Rear view:

Dimensions:

1 - rain cover

2 - housing3 - pole with base

PACKAGE