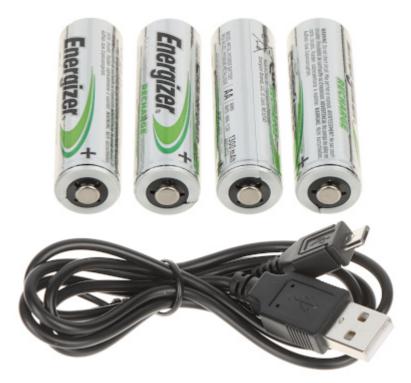

Thanks to the use of a standard micro USB connector to charge the batteries, you can use a smartphone charger, a powered USB hub or even a powerbank.

| Battery type:                | <ul> <li>Ni-MH : AAA, AA / 2 or 4 in pairs,</li> <li>In the kit : 4 x AA - 1300 mAh</li> </ul>                                                      |
|------------------------------|-----------------------------------------------------------------------------------------------------------------------------------------------------|
| Typical battery charge time: | 8 13 h<br>• 500 mAh AAA ~ 7 h<br>• 700 mAh AAA ~ 8 h<br>• 800 mAh AAA ~ 10 h<br>• 1300 mAh AA ~ 8 h<br>• 2000 mAh AA ~ 11 h<br>• 2300 mAh AA ~ 13 h |
| Battery charging current:    | • AAA : 0.080 A,<br>• AA : 0.200 A                                                                                                                  |
| LED indicator:               | ×                                                                                                                                                   |
| LED display:                 | -                                                                                                                                                   |
| Main features:               | LED - Battery charging indication                                                                                                                   |
| Power supply:                | 5 V DC, micro USB socket                                                                                                                            |
| Weight:                      | 0.064 kg                                                                                                                                            |
| Dimensions:                  | 120 x 65 x 65 mm                                                                                                                                    |
| Manufacturer / Brand:        | ENERGIZER                                                                                                                                           |
| Guarantee:                   | 2 years                                                                                                                                             |

Front view:

micro USB connector:

In the kit:

DELTA-OPTI Monika Matysiak; https://www.delta.poznan.pl POL; 60-713 Poznań; Graniczna 10 e-mail: delta-opti@delta.poznan.pl; tel: +(48) 61 864 69 60

2024-04-28