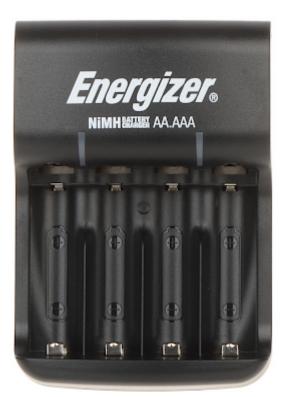

### User Manual Code: BAT-RECHARGE/BASEUSB CHARGER **BAT-RECHARGE/BASEUSB** ENERGIZER

Energizer» Immunitienter Immunitie

The BAT-RECHARGE/BASEUSB Charger takes both AA and AAA batteries, and is the perfect way to keep your everyday devices running. The device has excellent value for money, does not take up much space and provides fully charged batteries, ready for use.

Front view:

micro USB connector:

In the kit:

DELTA-OPTI Monika Matysiak; https://www.delta.poznan.pl POL; 60-713 Poznań; Graniczna 10 e-mail: delta-opti@delta.poznan.pl; tel: +(48) 61 864 69 60

2024-04-28