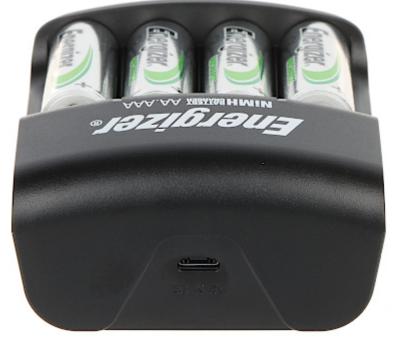

Thanks to the use of a standard micro USB connector to charge the batteries, you can use a smartphone charger, a powered USB hub or even a powerbank.

| Battery type:                | <ul> <li>Ni-MH : AAA, AA / 2 or 4 in pairs,</li> <li>In the kit : 4 x AA - 1300 mAh</li> </ul>                                                      |
|------------------------------|-----------------------------------------------------------------------------------------------------------------------------------------------------|
| Typical battery charge time: | 8 13 h<br>• 500 mAh AAA ~ 7 h<br>• 700 mAh AAA ~ 8 h<br>• 800 mAh AAA ~ 10 h<br>• 1300 mAh AA ~ 8 h<br>• 2000 mAh AA ~ 11 h<br>• 2300 mAh AA ~ 13 h |
| Battery charging current:    | • AAA : 0.080 A,<br>• AA : 0.200 A                                                                                                                  |
| LED indicator:               | ×                                                                                                                                                   |
| LED display:                 | -                                                                                                                                                   |
| Main features:               | LED - Battery charging indication                                                                                                                   |
| Power supply:                | 5 V DC, micro USB socket                                                                                                                            |
| Weight:                      | 0.064 kg                                                                                                                                            |
| Dimensions:                  | 120 x 65 x 65 mm                                                                                                                                    |
| Manufacturer / Brand:        | ENERGIZER                                                                                                                                           |
| Guarantee:                   | 2 years                                                                                                                                             |

Front view:

micro USB connector:

In the kit:

DELTA-OPTI Monika Matysiak; https://www.delta.poznan.pl POL; 60-713 Poznań; Graniczna 10 e-mail: delta-opti@delta.poznan.pl; tel: +(48) 61 864 69 60

2024-04-28