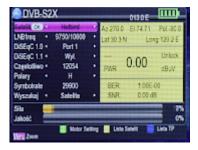

### Front panel:

Side view:

Code: S-22 SATELLITE METER **S-22** DVB-S/S2/S2X Spacetronik

Top view:

Rear view:

Code: S-22 SATELLITE METER **S-22** DVB-S/S2/S2X Spacetronik

Place for battery:

OSD menu: