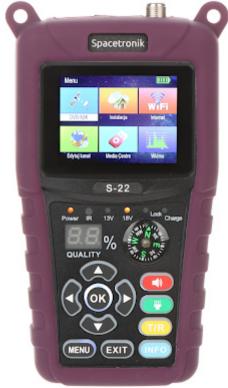

### Front panel:

Side view:

Code: S-22 SATELLITE METER **S-22** DVB-S/S2/S2X Spacetronik

Top view:

Rear view:

Code: S-22 SATELLITE METER **S-22** DVB-S/S2/S2X Spacetronik

Place for battery:

OSD menu:

Code: S-22 SATELLITE METER **S-22** DVB-S/S2/S2X Spacetronik

Spacetronik

Spacetronik

Spacetronik

Spacetronik

Spacetronik

Spacetronik

The S-22 allows to measure the TV signals at DVB-S/S2/S2X installations. Readable menu will help the operation for any installer.