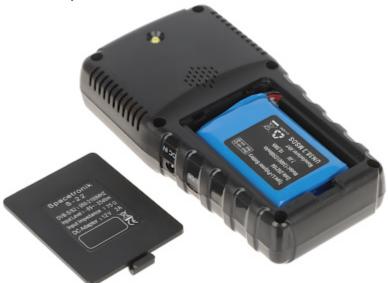

### Front panel:

Side view:

Code: S-22 SATELLITE METER **S-22** DVB-S/S2/S2X Spacetronik

Top view:

Rear view:

Code: S-22 SATELLITE METER **S-22** DVB-S/S2/S2X Spacetronik

Place for battery:

OSD menu: