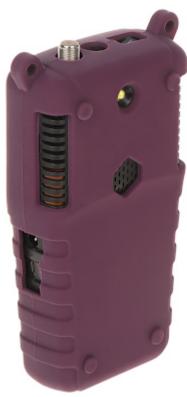

### Front panel:

Side view:

Code: S-22 SATELLITE METER **S-22** DVB-S/S2/S2X Spacetronik

Top view:

Rear view:

Code: S-22 SATELLITE METER **S-22** DVB-S/S2/S2X Spacetronik

Place for battery:

OSD menu: