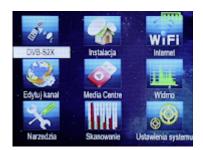

### Front panel:

Side view:

Code: S-22 SATELLITE METER **S-22** DVB-S/S2/S2X Spacetronik

Top view:

Rear view:

Code: S-22 SATELLITE METER **S-22** DVB-S/S2/S2X Spacetronik

Place for battery:

OSD menu: