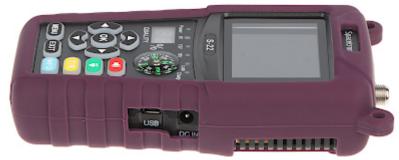

### Front panel:

Side view:

Code: S-22 SATELLITE METER **S-22** DVB-S/S2/S2X Spacetronik

Top view:

Rear view:

Code: S-22 SATELLITE METER **S-22** DVB-S/S2/S2X Spacetronik

Place for battery:

OSD menu: