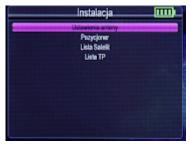

### Front panel:

Side view:

Code: S-22 SATELLITE METER **S-22** DVB-S/S2/S2X Spacetronik

Top view:

Rear view:

Code: S-22 SATELLITE METER **S-22** DVB-S/S2/S2X Spacetronik

Place for battery:

OSD menu: