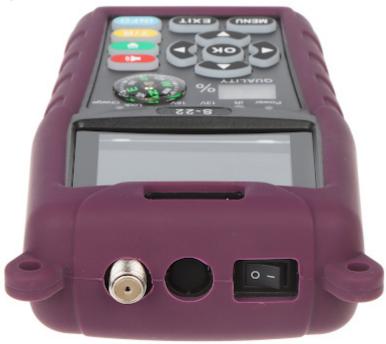

### Front panel:

Side view:

Code: S-22 SATELLITE METER **S-22** DVB-S/S2/S2X Spacetronik

Top view:

Rear view:

Code: S-22 SATELLITE METER **S-22** DVB-S/S2/S2X Spacetronik

Place for battery:

OSD menu: