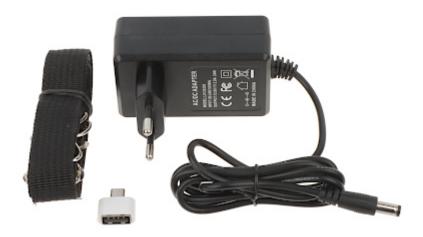

Code: S-22 SATELLITE METER **S-22** DVB-S/S2/S2X Spacetronik

Code: S-22 SATELLITE METER **S-22** DVB-S/S2/S2X Spacetronik

In the kit:

Code: S-22 SATELLITE METER **S-22** DVB-S/S2/S2X Spacetronik

PACKAGE

Dimensions (L x W x H): 0x0x0 mm