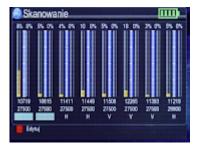

Code: S-22 SATELLITE METER **S-22** DVB-S/S2/S2X Spacetronik

| Main features:        | Measurement of signal strength and quality     Signal indicator: LED display / Beep signal     Measurement of BER, PWR, SNR     Spectrum measurement mode     Support for a satellite dish motor     UNICABLE technology support     Support loop search function (signal preview on 8 frequencies simultaneously)     Signal lock audible notification     Clear graphical interface     OSD menu full in Polish     Built-in compass     Long standby time     Low power consumption     Compass     Flashlight built-in     Illuminated buttons     Anti-shock silicone case |
|-----------------------|---------------------------------------------------------------------------------------------------------------------------------------------------------------------------------------------------------------------------------------------------------------------------------------------------------------------------------------------------------------------------------------------------------------------------------------------------------------------------------------------------------------------------------------------------------------------------------|
| Weight:               | 0.31 kg                                                                                                                                                                                                                                                                                                                                                                                                                                                                                                                                                                         |
| Dimensions:           | 164 x 93 x 42 mm                                                                                                                                                                                                                                                                                                                                                                                                                                                                                                                                                                |
| Supported languages:  | Polish, English, French, German, Portuguese, Russian                                                                                                                                                                                                                                                                                                                                                                                                                                                                                                                            |
| Manufacturer / Brand: | Spacetronik                                                                                                                                                                                                                                                                                                                                                                                                                                                                                                                                                                     |
| Guarantee:            | 2 years                                                                                                                                                                                                                                                                                                                                                                                                                                                                                                                                                                         |