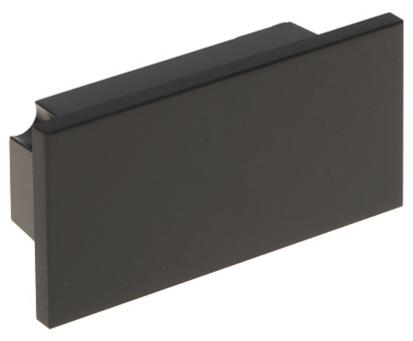

The VTO4202FB-MN empty module allows to fill free space in the frame for systems based on the VTO4202F-P module.

Metal + Plastic

DELTA-OPTI Monika Matysiak; https://www.delta.poznan.pl POL; 60-713 Poznań; Graniczna 10 e-mail: delta-opti@delta.poznan.pl; tel: +(48) 61 864 69 60

## User Manual Code: VTO4202FB-MN BLANK MODULE **VTO4202FB-MN** DAHUA

| Color:                 | Graphite                                                                                             |
|------------------------|------------------------------------------------------------------------------------------------------|
| "Index of Protection": | IP65 - after additional sealing the housing connection with the mounting surface, e.g. with silicone |
| IK rating:             | IK07                                                                                                 |
| Weight:                | 0.11 kg                                                                                              |
| Dimensions:            | 100 x 50 x 29 mm                                                                                     |
| Manufacturer / Brand:  | DAHUA                                                                                                |
| Guarantee:             | 3 years                                                                                              |