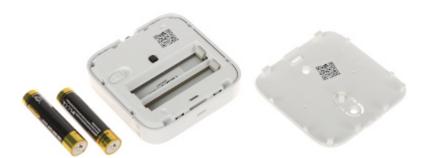

|
| Guarantee:                     | 2 years                                                                                                                                                                                                                                                                                                                                                                                                                                                         |

#### Front view:



Internal view of the housing:





Code: DS-PDTPH-E-WE WIRELESS TEMPERATURE DETECTOR AX PRO **DS-PDTPH-E-WE** Hikvision





Mounting side view:



# Code: DS-PDTPH-E-WE WIRELESS TEMPERATURE DETECTOR AX PRO **DS-PDTPH-E-WE** Hikvision



#### Bottom view:



In the kit:





## Code: DS-PDTPH-E-WE WIRELESS TEMPERATURE DETECTOR AX PRO **DS-PDTPH-E-WE** Hikvision

**PACKAGE** 

Dimensions (L x W x H): 0x0x0 mm

Gross Weight: 0 kg