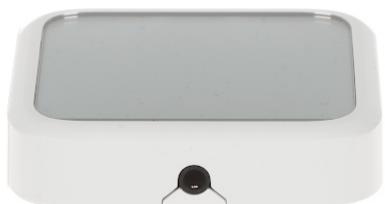

#### Front view:

Internal view of the housing:

Code: DS-PDTPH-E-WE WIRELESS TEMPERATURE DETECTOR AX PRO **DS-PDTPH-E-WE** Hikvision

Mounting side view: