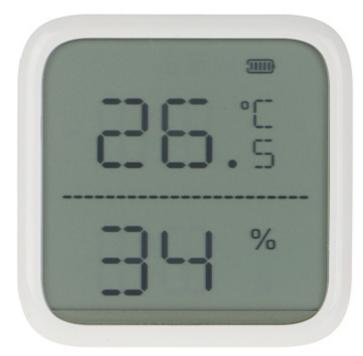

#### Front view:

Internal view of the housing:

Code: DS-PDTPH-E-WE WIRELESS TEMPERATURE DETECTOR AX PRO **DS-PDTPH-E-WE** Hikvision

Mounting side view: