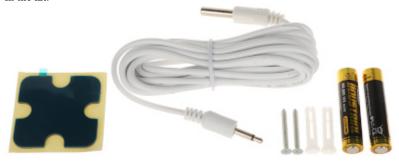

|
| Guarantee:                     | 2 years                                                                                                                                                                                                                                                                                                                                                                                                                                                         |

#### Front view:



Internal view of the housing:





Code: DS-PDTPH-E-WE WIRELESS TEMPERATURE DETECTOR AX PRO **DS-PDTPH-E-WE** Hikvision





Mounting side view:



# Code: DS-PDTPH-E-WE WIRELESS TEMPERATURE DETECTOR AX PRO **DS-PDTPH-E-WE** Hikvision



#### Bottom view:



In the kit:





## Code: DS-PDTPH-E-WE WIRELESS TEMPERATURE DETECTOR AX PRO **DS-PDTPH-E-WE** Hikvision

**PACKAGE** 

Dimensions (L x W x H): 0x0x0 mm

Gross Weight: 0 kg