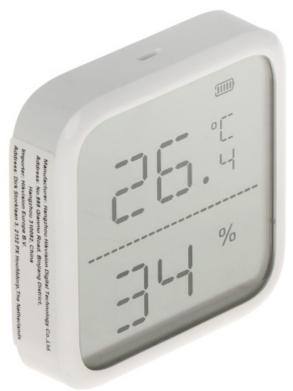

#### Front view:

Internal view of the housing:

Code: DS-PDTPH-E-WE WIRELESS TEMPERATURE DETECTOR AX PRO **DS-PDTPH-E-WE** Hikvision

Mounting side view:

## Code: DS-PDTPH-E-WE WIRELESS TEMPERATURE DETECTOR AX PRO **DS-PDTPH-E-WE** Hikvision

The DS-PDTPH-E-WE temperature detector is used to measure temperature and humidity in a room. When using an external probe for measurement, only the temperature at the location of the probe is measured.