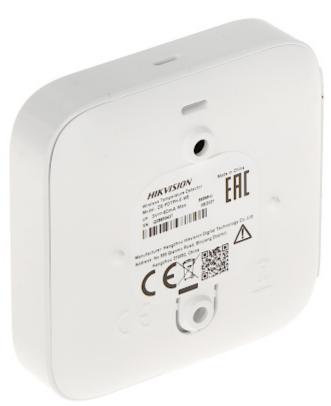

|
| Guarantee:                     | 2 years                                                                                                                                                                                                                                                                                                                                                                                                                                                         |

#### Front view:



Internal view of the housing:





Code: DS-PDTPH-E-WE WIRELESS TEMPERATURE DETECTOR AX PRO **DS-PDTPH-E-WE** Hikvision





Mounting side view:



# Code: DS-PDTPH-E-WE WIRELESS TEMPERATURE DETECTOR AX PRO **DS-PDTPH-E-WE** Hikvision



#### Bottom view:



In the kit:





## Code: DS-PDTPH-E-WE WIRELESS TEMPERATURE DETECTOR AX PRO **DS-PDTPH-E-WE** Hikvision

**PACKAGE** 

Dimensions (L x W x H): 0x0x0 mm

Gross Weight: 0 kg