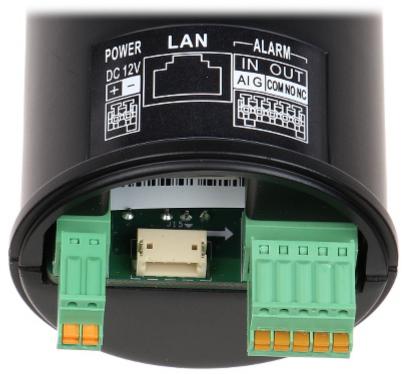

#### Particular elements:

Device connectors:

User Manual
Code: DS-KB8113-IME1
VIDEO DOORPHONE DS-KB8113-IME1 Hikvision

Connectors description:

Rear view:

Code: DS-KB8113-IME1 VIDEO DOORPHONE **DS-KB8113-IME1** Hikvision