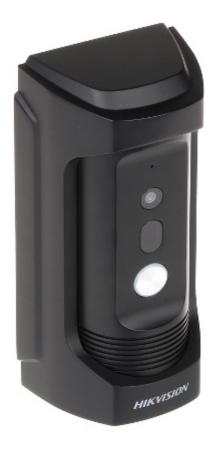

Code: DS-KB8113-IME1
VIDEO DOORPHONE **DS-KB8113-IME1** Hikvision

Code: DS-KB8113-IME1 VIDEO DOORPHONE **DS-KB8113-IME1** Hikvision

Video doorphone is designed to work with Hikvision II generation indoor IP panels.

| Sensor:                    | 2 Mpx, 1080p                                       |
|----------------------------|----------------------------------------------------|
| Camera view angle:         | 87 ° (manufacturer data)                           |
| Camera resolution:         | • 1920 x 1080 px - 1080p<br>• 1280 x 720 px - 720p |
| Image compression method:  | H.264                                              |
| LED illuminator:           | -                                                  |
| IR illuminator:            | Range: 3 m                                         |
| Compatibility:             | Hikvision IP Video Doorphones                      |
| proximity reader built-in: |                                                    |
| UTP category:              | UTP cat. 5e                                        |
| Alarm inputs:              | 1 pcs                                              |
| Relay outputs:             | 1 pcs NO/NC                                        |
| RS-485:                    | -                                                  |
| Ethernet:                  | 1 x RJ-45 - 10/100 Base-T                          |

Code: DS-KB8113-IME1
VIDEO DOORPHONE **DS-KB8113-IME1** Hikvision

| Main features:         | <ul> <li>True WDR - Wide Dynamic Range,</li> <li>Motion Detection,</li> <li>Anti-Flicker - The technology eliminates the tiring eyes flickering image effect,</li> <li>Microphone built-in,</li> <li>Speakers built-in,</li> <li>Bidirectional communication,</li> <li>Echo suppression and reduction / digital noise reduction</li> <li>Remote configuration - Web browser</li> <li>The device has the ability to work with the Hik-Connect application for mobile devices, without the use of an internal panel</li> </ul> |
|------------------------|------------------------------------------------------------------------------------------------------------------------------------------------------------------------------------------------------------------------------------------------------------------------------------------------------------------------------------------------------------------------------------------------------------------------------------------------------------------------------------------------------------------------------|
| Operation temp:        | -30 °C 50 °C                                                                                                                                                                                                                                                                                                                                                                                                                                                                                                                 |
| Power supply:          | • PoE (802.3af),<br>• 12 V DC                                                                                                                                                                                                                                                                                                                                                                                                                                                                                                |
| Housing:               | Metal, Waterproof, Vandal-proof - IK09                                                                                                                                                                                                                                                                                                                                                                                                                                                                                       |
| "Index of Protection": | IP65                                                                                                                                                                                                                                                                                                                                                                                                                                                                                                                         |
| Color:                 | Black                                                                                                                                                                                                                                                                                                                                                                                                                                                                                                                        |
| Weight:                | 0.8 kg                                                                                                                                                                                                                                                                                                                                                                                                                                                                                                                       |
| Dimensions:            | 162 x 74 x 54 mm                                                                                                                                                                                                                                                                                                                                                                                                                                                                                                             |
| Supported languages:   | Polish, English, Bulgarian, Croatian, Czech, French, Greek, Spanish, Dutch, German, Portuguese, Russian, Romanian, Serbian, Turkish, Hungarian, Vietnamese, Italian                                                                                                                                                                                                                                                                                                                                                          |
| Manufacturer / Brand:  | Hikvision                                                                                                                                                                                                                                                                                                                                                                                                                                                                                                                    |
| SAP Code:              | 305302014                                                                                                                                                                                                                                                                                                                                                                                                                                                                                                                    |
| Guarantee:             | 3 years                                                                                                                                                                                                                                                                                                                                                                                                                                                                                                                      |