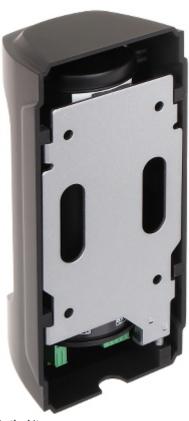

#### Particular elements:

Device connectors:

User Manual
Code: DS-KB8113-IME1
VIDEO DOORPHONE DS-KB8113-IME1 Hikvision

Connectors description:

Rear view:

Code: DS-KB8113-IME1 VIDEO DOORPHONE **DS-KB8113-IME1** Hikvision