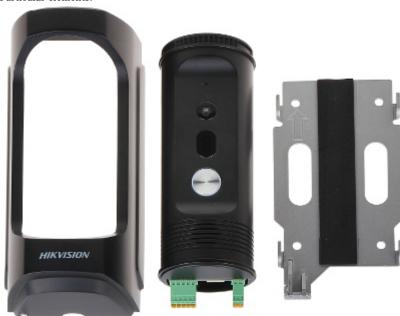

|
| Guarantee:             | 3 years                                                                                                                                                                                                                                                                                                                                                                                                                                                                                                                      |

#### Particular elements:



Device connectors:





User Manual
Code: DS-KB8113-IME1
VIDEO DOORPHONE DS-KB8113-IME1 Hikvision



Connectors description:



Rear view:





Code: DS-KB8113-IME1 VIDEO DOORPHONE **DS-KB8113-IME1** Hikvision



In the kit:



#### **PACKAGE**

Dimensions (L x W x H): 0x0x0 mm Gross Weight: 0 kg





Code: DS-KB8113-IME1
VIDEO DOORPHONE **DS-KB8113-IME1** Hikvision