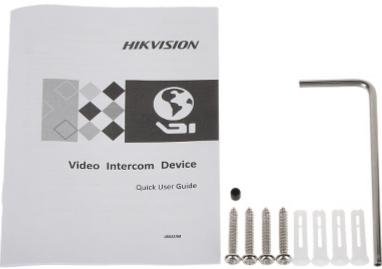

|
| Guarantee:             | 3 years                                                                                                                                                                                                                                                                                                                                                                                                                                                                                                                      |

#### Particular elements:



Device connectors:





User Manual
Code: DS-KB8113-IME1
VIDEO DOORPHONE DS-KB8113-IME1 Hikvision



Connectors description:



Rear view:





Code: DS-KB8113-IME1 VIDEO DOORPHONE **DS-KB8113-IME1** Hikvision



In the kit:



#### **PACKAGE**

Dimensions (L x W x H): 0x0x0 mm Gross Weight: 0 kg





Code: DS-KB8113-IME1
VIDEO DOORPHONE **DS-KB8113-IME1** Hikvision