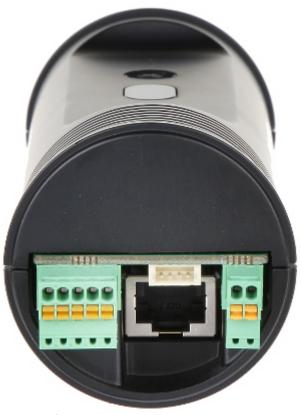

#### Particular elements:

Device connectors:

User Manual
Code: DS-KB8113-IME1
VIDEO DOORPHONE DS-KB8113-IME1 Hikvision

Connectors description:

Rear view:

Code: DS-KB8113-IME1 VIDEO DOORPHONE **DS-KB8113-IME1** Hikvision