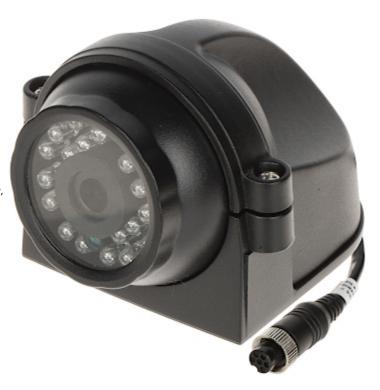

## User Manual Code: ATE-CAM-IPC765 IP MOBILE CAMERA ATE-CAM-IPC765 - 1080p 2.8 mm AUTONE

Mobile IP camera equipped with M12, 6-pin - code A connector, providing image in maximum resolution Full HD, 1080p.