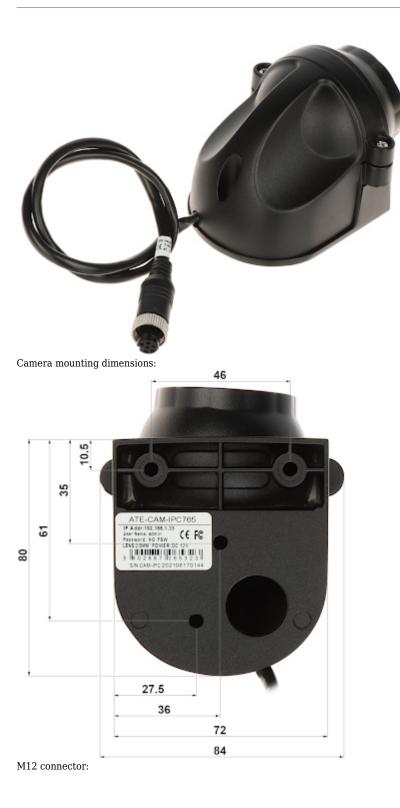

## User Manual Code: ATE-CAM-IPC765 IP MOBILE CAMERA ATE-CAM-IPC765 - 1080p 2.8 mm AUTONE

| Power supply:             | 12 V DC         |
|---------------------------|-----------------|
| Mobile phones support:    | -               |
| Default IP address:       | 192.168.1.33    |
| Default user password:    | admin / -       |
| Web browser access ports: | 8899            |
| PC client access ports:   | 8899            |
| Housing:                  | Dome, Metal     |
| Color:                    | Black           |
| "Index of Protection":    | IP67            |
| Operation temp:           | -30 °C 70 °C    |
| Weight:                   | 0.24 kg         |
| Dimensions:               | 97 x 84 x 70 mm |
| Supported languages:      | English         |
| Manufacturer / Brand:     | AUTONE          |
| Guarantee:                | 2 years         |