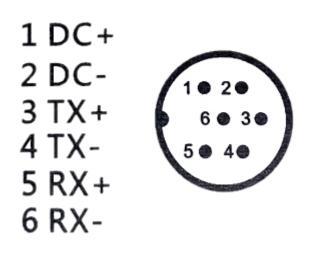

## User Manual Code: ATE-CAM-IPC765 IP MOBILE CAMERA ATE-CAM-IPC765 - 1080p 2.8 mm AUTONE

Mobile IP camera equipped with M12, 6-pin - code A connector, providing image in maximum resolution Full HD, 1080p.