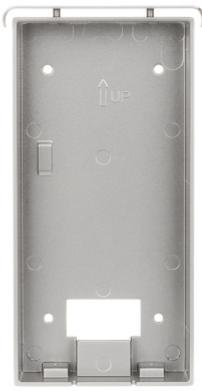

#### Front view:

Rear view:

User Manual

Code: VTM08R

SURFACE HOUSING VTM08R DAHUA

Dimensions:

Application: