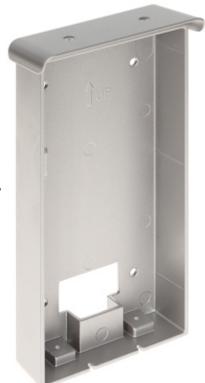

The surface mounting box with rain-shield is dedicated to the DAHUA VTO3221E, VTO6221E-P series devices.

### Code: VTM08R SURFACE HOUSING **VTM08R** DAHUA

| Material:              | Aluminum alloy                                                                                               |
|------------------------|--------------------------------------------------------------------------------------------------------------|
| Application:           | VTO3221E, VTO6221E-P                                                                                         |
| "Index of Protection": | IP65 after additional sealing the housing connection with the mounting surface, e.g. with silicone ${\bf r}$ |
| Color:                 | Silver                                                                                                       |
| Weight:                | 0.28 kg                                                                                                      |
| Dimensions:            | 205 x 109 x 40 mm                                                                                            |
| Manufacturer / Brand:  | DAHUA                                                                                                        |
| Guarantee:             | 3 years                                                                                                      |