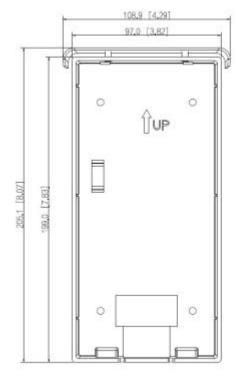

### Code: VTM08R SURFACE HOUSING **VTM08R** DAHUA

| Material:              | Aluminum alloy                                                                                               |
|------------------------|--------------------------------------------------------------------------------------------------------------|
| Application:           | VTO3221E, VTO6221E-P                                                                                         |
| "Index of Protection": | IP65 after additional sealing the housing connection with the mounting surface, e.g. with silicone ${\bf r}$ |
| Color:                 | Silver                                                                                                       |
| Weight:                | 0.28 kg                                                                                                      |
| Dimensions:            | 205 x 109 x 40 mm                                                                                            |
| Manufacturer / Brand:  | DAHUA                                                                                                        |
| Guarantee:             | 3 years                                                                                                      |

#### Front view:

Rear view:

User Manual

Code: VTM08R

SURFACE HOUSING VTM08R DAHUA

Dimensions:

Application: