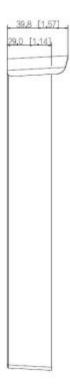

#### Front view:

Rear view:

User Manual

Code: VTM08R

SURFACE HOUSING VTM08R DAHUA

Dimensions:

Application:

### Code: VTM08R SURFACE HOUSING **VTM08R** DAHUA

| Material:              | Aluminum alloy                                                                                               |
|------------------------|--------------------------------------------------------------------------------------------------------------|
| Application:           | VTO3221E, VTO6221E-P                                                                                         |
| "Index of Protection": | IP65 after additional sealing the housing connection with the mounting surface, e.g. with silicone ${\bf r}$ |
| Color:                 | Silver                                                                                                       |
| Weight:                | 0.28 kg                                                                                                      |
| Dimensions:            | 205 x 109 x 40 mm                                                                                            |
| Manufacturer / Brand:  | DAHUA                                                                                                        |
| Guarantee:             | 3 years                                                                                                      |