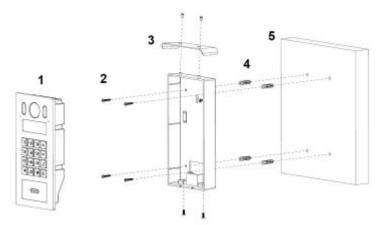

# User Manual

Code: VTM08R SURFACE HOUSING **VTM08R** DAHUA

- 1 VTO
- 2 Screw
- 3 Rain cover
- 4 Expansion plug
- 5 Wall

In the kit:

PACKAGE

Dimensions (L x W x H): 0x0x0 mm

Gross Weight: 0 kg