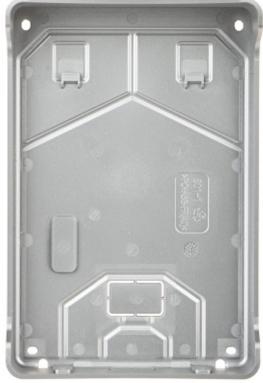

onnection with the mounting surface, e.g. with silicone $\frac{1}{2}$ |
| Color:                 | Silver                                                                                                           |
| Weight:                | 0.074 kg                                                                                                         |
| Dimensions:            | 158 x 107 x 36 mm                                                                                                |
| Manufacturer / Brand:  | DAHUA                                                                                                            |
| Guarantee:             | 3 years                                                                                                          |

### Front view:



Rear view:



# User Manual

Code: VTM09R SURFACE HOUSING **VTM09R** DAHUA



Side view:



Bottom view:





User Manual

Code: VTM09R

SURFACE HOUSING VTM09R DAHUA



Dimensions:





Application:



# User Manual

Code: VTM09R SURFACE HOUSING **VTM09R** DAHUA



- 1 VTO
- 2 Screw
- 3 Rain cover
- 4 Expansion plug
- 5 Wall

In the kit:



**PACKAGE** 

Dimensions (L x W x H): 0x0x0 mm

Gross Weight: 0 kg