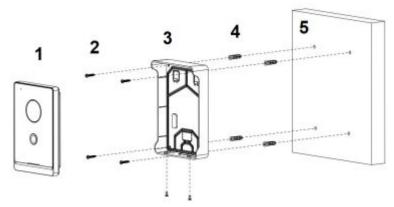

# User Manual

Code: VTM09R SURFACE HOUSING **VTM09R** DAHUA

- 1 VTO
- 2 Screw
- 3 Rain cover
- 4 Expansion plug
- 5 Wall

In the kit:

**PACKAGE** 

Dimensions (L x W x H): 0x0x0 mm

Gross Weight: 0 kg