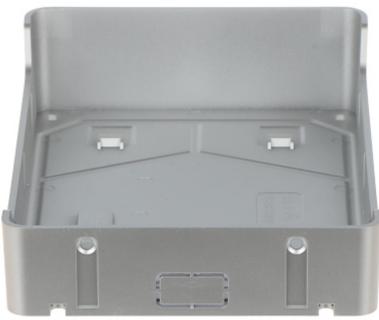

|
| Weight:                | 0.074 kg                                                                                                         |
| Dimensions:            | 158 x 107 x 36 mm                                                                                                |
| Manufacturer / Brand:  | DAHUA                                                                                                            |
| Guarantee:             | 3 years                                                                                                          |

### Front view:



Rear view:



# User Manual

Code: VTM09R SURFACE HOUSING **VTM09R** DAHUA



Side view:



Bottom view:





User Manual

Code: VTM09R

SURFACE HOUSING VTM09R DAHUA



Dimensions:





Application:



# User Manual

Code: VTM09R SURFACE HOUSING **VTM09R** DAHUA



- 1 VTO
- 2 Screw
- 3 Rain cover
- 4 Expansion plug
- 5 Wall

In the kit:



**PACKAGE** 

Dimensions (L x W x H): 0x0x0 mm

Gross Weight: 0 kg