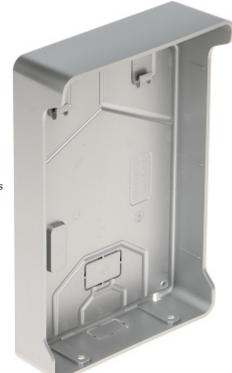

damage as well as the lack of access to the product when it is undergoing repair, which results in stoppage the loss of user's time or a break in business activity;
- 2. Improper results of operation of the product or products related with it;
- 3. It applies to losses and damages according to any legal category, including negligence and other losses, termination of a contract, expressed or implied guarantee and strict liability (even if the manufacturer or the supplier was notified about the possibility of occurrence of such damages).

### Safety measures:

Particular attention at designing was directed to quality standards of the device where ensuring safety of operation is the most important factor.

The device must be secured against contact with caustic, staining and viscous fluids.



The surface mounting box with rain-shield is dedicated to the DAHUA VTO2211G series devices.



# User Manual Code: VTM09R SURFACE HOUSING VTM09R DAHUA

| Material:              | Plastic                                                                                                          |
|------------------------|------------------------------------------------------------------------------------------------------------------|
| Application:           | VTO2211G                                                                                                         |
| "Index of Protection": | IP65 after additional sealing the housing connection with the mounting surface, e.g. with silicone $\frac{1}{2}$ |
| Color:                 | Silver