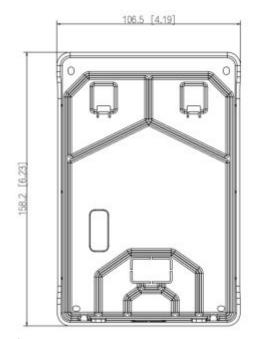

# User Manual

Code: VTM09R SURFACE HOUSING **VTM09R** DAHUA

Side view:

Bottom view:

User Manual

Code: VTM09R

SURFACE HOUSING VTM09R DAHUA

Dimensions:

Application: