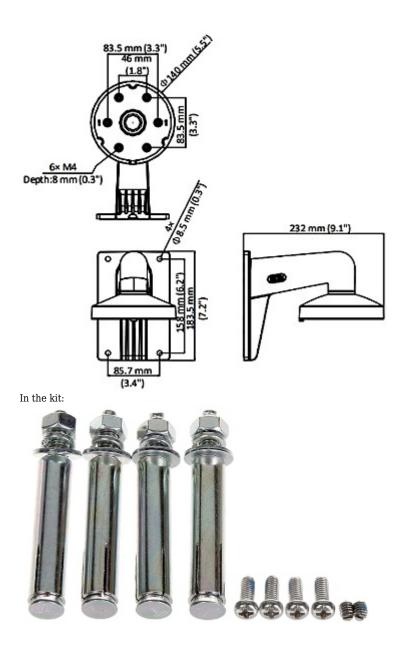

## User Manual Code: DS-1273ZJ-140 CAMERA BRACKET DS-1273ZJ-140 Hikvision

| Neck diameter:                  | Ø 140 mm           |
|---------------------------------|--------------------|
| Suitable for cameras:           | Hikvision          |
| Material:                       | Aluminum           |
| Color:                          | White              |
| Distance from mounting surface: | 92 mm              |
| Weight:                         | 0.82 kg            |
| Dimensions:                     | 232 x 184 x 140 mm |
| Manufacturer / Brand:           | Hikvision          |
| SAP Code:                       | 302700333          |
| Guarantee:                      | 3 years            |

Camera mounting side view:

Side view:

Wall mounting side view:

Dimensions:

DELTA-OPTI Monika Matysiak; https://www.delta.poznan.pl POL; 60-713 Poznań; Graniczna 10 e-mail: delta-opti@delta.poznan.pl; tel: +(48) 61 864 69 60