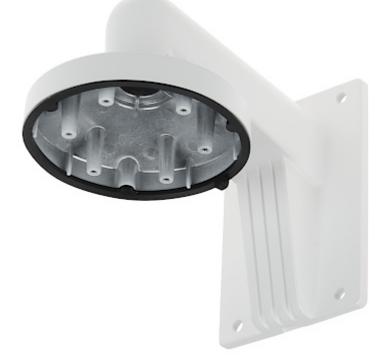

## User Manual Code: DS-1273ZJ-140 CAMERA BRACKET DS-1273ZJ-140 Hikvision

| Neck diameter:                  | Ø 140 mm           |
|---------------------------------|--------------------|
| Suitable for cameras:           | Hikvision          |
| Material:                       | Aluminum           |
| Color:                          | White              |
| Distance from mounting surface: | 92 mm              |
| Weight:                         | 0.82 kg            |
| Dimensions:                     | 232 x 184 x 140 mm |
| Manufacturer / Brand:           | Hikvision          |
| SAP Code:                       | 302700333          |
| Guarantee:                      | 3 years            |

Camera mounting side view:

Side view:

Wall mounting side view:

Dimensions:

DELTA-OPTI Monika Matysiak; https://www.delta.poznan.pl POL; 60-713 Poznań; Graniczna 10 e-mail: delta-opti@delta.poznan.pl; tel: +(48) 61 864 69 60