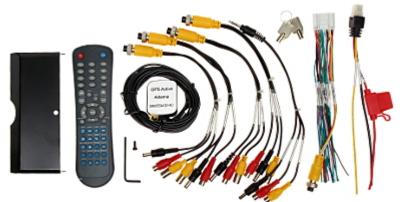

|



DELTA-OPTI Monika Matysiak; https://www.delta.poznan.pl POL; 60-713 Poznań; Graniczna 10 e-mail: delta-opti@delta.poznan.pl; tel: +(48) 61 864 69 60



| Supported languages: | English |
|----------------------|---------|
| Guarantee:           | 2 years |

Front view:



View after open the front cover:



Rear view:





DELTA-OPTI Monika Matysiak; https://www.delta.poznan.pl POL; 60-713 Poznań; Graniczna 10 e-mail: delta-opti@delta.poznan.pl; tel: +(48) 61 864 69 60

2024-05-01





Mounting dimensions:



In the kit:



#### PACKAGE



DELTA-OPTI Monika Matysiak; https://www.delta.poznan.pl POL; 60-713 Poznań; Graniczna 10 e-mail: delta-opti@delta.poznan.pl; tel: +(48) 61 864 69 60

2024-05-01



Dimensions (L x W x H): 0x0x0 mm Gross Weight: 0 kg