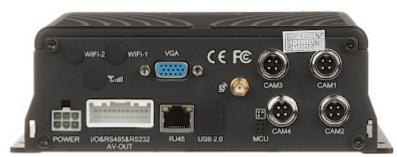

Front view:

View after open the front cover:

Rear view:

DELTA-OPTI Monika Matysiak; https://www.delta.poznan.pl POL; 60-713 Poznań; Graniczna 10 e-mail: delta-opti@delta.poznan.pl; tel: +(48) 61 864 69 60

DELTA-OPTI Monika Matysiak; https://www.delta.poznan.pl POL; 60-713 Poznań; Graniczna 10 e-mail: delta-opti@delta.poznan.pl; tel: +(48) 61 864 69 60

| Standard:                            | AHD, CVBS, TCP/IP                                                                                                                                                                                                                                                                                                                                                                                                                                                                                                                                                                                                                                                                                            |
|--------------------------------------|--------------------------------------------------------------------------------------------------------------------------------------------------------------------------------------------------------------------------------------------------------------------------------------------------------------------------------------------------------------------------------------------------------------------------------------------------------------------------------------------------------------------------------------------------------------------------------------------------------------------------------------------------------------------------------------------------------------|
| Video inputs:                        | 4 pcs BNC                                                                                                                                                                                                                                                                                                                                                                                                                                                                                                                                                                                                                                                                                                    |
| Video outputs:                       | 1 pcs VGA<br>1 pcs CINCH<br>1 pcs M12, 4-pin socket                                                                                                                                                                                                                                                                                                                                                                                                                                                                                                                                                                                                                                                          |
| Audio inputs:                        | 4 pcs CINCH                                                                                                                                                                                                                                                                                                                                                                                                                                                                                                                                                                                                                                                                                                  |
| Audio outputs:                       | 1 pcs CINCH                                                                                                                                                                                                                                                                                                                                                                                                                                                                                                                                                                                                                                                                                                  |
| Resolution of recording video files: | 1920 x 1080, 1280 x 720, 960 x 576, 720 x 576, 352 x 288                                                                                                                                                                                                                                                                                                                                                                                                                                                                                                                                                                                                                                                     |
| Maximal total frame rate:            | <ul> <li>100 fps @ 4 x AHD 1080p,</li> <li>100 fps @ 4 x CVBS 960H,</li> <li>50 fps @ 2 x IP 1080p</li> </ul>                                                                                                                                                                                                                                                                                                                                                                                                                                                                                                                                                                                                |
| Supported hard drives:               | 1 x 2 TB HDD / SSD 2.5 "                                                                                                                                                                                                                                                                                                                                                                                                                                                                                                                                                                                                                                                                                     |
| Memory storage for video recording:  | 0.9 GB/h @ 1920 x 1080                                                                                                                                                                                                                                                                                                                                                                                                                                                                                                                                                                                                                                                                                       |
| Image compression method:            | H.264                                                                                                                                                                                                                                                                                                                                                                                                                                                                                                                                                                                                                                                                                                        |
| GPS:                                 | ¥                                                                                                                                                                                                                                                                                                                                                                                                                                                                                                                                                                                                                                                                                                            |
| G-Sensor:                            | 4                                                                                                                                                                                                                                                                                                                                                                                                                                                                                                                                                                                                                                                                                                            |
| RS-485:                              | ¥                                                                                                                                                                                                                                                                                                                                                                                                                                                                                                                                                                                                                                                                                                            |
| RS-232:                              | 4                                                                                                                                                                                                                                                                                                                                                                                                                                                                                                                                                                                                                                                                                                            |
| Alarm inputs / outputs:              | 8 / 1                                                                                                                                                                                                                                                                                                                                                                                                                                                                                                                                                                                                                                                                                                        |
| SIM socket:                          | -                                                                                                                                                                                                                                                                                                                                                                                                                                                                                                                                                                                                                                                                                                            |
| Port USB:                            | 1 x USB 2.0                                                                                                                                                                                                                                                                                                                                                                                                                                                                                                                                                                                                                                                                                                  |
| Ethernet port:                       | 1 x RJ-45 Passive PoE                                                                                                                                                                                                                                                                                                                                                                                                                                                                                                                                                                                                                                                                                        |
| Main features:                       | <ul> <li>Powering the cameras with 12V DC voltage directly from recorder : 4 x DC 2.1/5.5mm socket + 1 x Passive PoE</li> <li>Auto recording after power on</li> <li>Mirror - Mirror image</li> <li>Alarms and maintenance events registration</li> <li>Alarms and errors memory reading</li> <li>Recording of the traveled route of the vehicle using the GPS receiver</li> <li>Backup to USB drive (pendrive, external drive)</li> <li>Default administrator password : 888888</li> <li>Remote control</li> <li>Compliance with the MIL-STD-810G standard</li> <li>Automatic heating of the HDD/SSD slot allows you to start recording at temperatures from -40°C</li> <li>Polish, English menu</li> </ul> |
| Power supply:                        | 8 V 36 V DC                                                                                                                                                                                                                                                                                                                                                                                                                                                                                                                                                                                                                                                                                                  |
| Power consumption:                   | ≤ 36 W                                                                                                                                                                                                                                                                                                                                                                                                                                                                                                                                                                                                                                                                                                       |
| Operation temp:                      | -40 °C 80 °C                                                                                                                                                                                                                                                                                                                                                                                                                                                                                                                                                                                                                                                                                                 |
| Permissible relative humidity:       | 20 % 95 % RH                                                                                                                                                                                                                                                                                                                                                                                                                                                                                                                                                                                                                                                                                                 |
| Weight:                              | 1.69 kg                                                                                                                                                                                                                                                                                                                                                                                                                                                                                                                                                                                                                                                                                                      |
| Dimensions:                          | 195 x 184 x 61 mm                                                                                                                                                                                                                                                                                                                                                                                                                                                                                                                                                                                                                                                                                            |