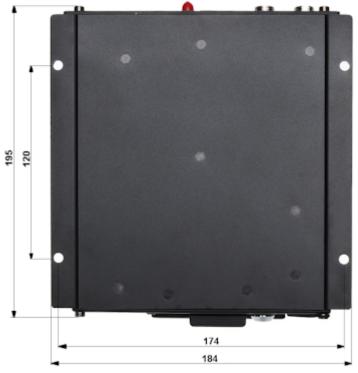

2024-05-01

Mounting dimensions:

In the kit:

DELTA-OPTI Monika Matysiak; https://www.delta.poznan.pl POL; 60-713 Poznań; Graniczna 10 e-mail: delta-opti@delta.poznan.pl; tel: +(48) 61 864 69 60

| Standard:                            | AHD, CVBS, TCP/IP                                                                                                                                                                                                                                                                                                                                                                                                                                                                                                                                                                                                                                                                                            |
|--------------------------------------|--------------------------------------------------------------------------------------------------------------------------------------------------------------------------------------------------------------------------------------------------------------------------------------------------------------------------------------------------------------------------------------------------------------------------------------------------------------------------------------------------------------------------------------------------------------------------------------------------------------------------------------------------------------------------------------------------------------|
| Video inputs:                        | 4 pcs BNC                                                                                                                                                                                                                                                                                                                                                                                                                                                                                                                                                                                                                                                                                                    |
| Video outputs:                       | 1 pcs VGA<br>1 pcs CINCH<br>1 pcs M12, 4-pin socket                                                                                                                                                                                                                                                                                                                                                                                                                                                                                                                                                                                                                                                          |
| Audio inputs:                        | 4 pcs CINCH                                                                                                                                                                                                                                                                                                                                                                                                                                                                                                                                                                                                                                                                                                  |
| Audio outputs:                       | 1 pcs CINCH                                                                                                                                                                                                                                                                                                                                                                                                                                                                                                                                                                                                                                                                                                  |
| Resolution of recording video files: | 1920 x 1080, 1280 x 720, 960 x 576, 720 x 576, 352 x 288                                                                                                                                                                                                                                                                                                                                                                                                                                                                                                                                                                                                                                                     |
| Maximal total frame rate:            | <ul> <li>100 fps @ 4 x AHD 1080p,</li> <li>100 fps @ 4 x CVBS 960H,</li> <li>50 fps @ 2 x IP 1080p</li> </ul>                                                                                                                                                                                                                                                                                                                                                                                                                                                                                                                                                                                                |
| Supported hard drives:               | 1 x 2 TB HDD / SSD 2.5 "                                                                                                                                                                                                                                                                                                                                                                                                                                                                                                                                                                                                                                                                                     |
| Memory storage for video recording:  | 0.9 GB/h @ 1920 x 1080                                                                                                                                                                                                                                                                                                                                                                                                                                                                                                                                                                                                                                                                                       |
| Image compression method:            | H.264                                                                                                                                                                                                                                                                                                                                                                                                                                                                                                                                                                                                                                                                                                        |
| GPS:                                 | ¥                                                                                                                                                                                                                                                                                                                                                                                                                                                                                                                                                                                                                                                                                                            |
| G-Sensor:                            | 4                                                                                                                                                                                                                                                                                                                                                                                                                                                                                                                                                                                                                                                                                                            |
| RS-485:                              | ¥                                                                                                                                                                                                                                                                                                                                                                                                                                                                                                                                                                                                                                                                                                            |
| RS-232:                              | 4                                                                                                                                                                                                                                                                                                                                                                                                                                                                                                                                                                                                                                                                                                            |
| Alarm inputs / outputs:              | 8 / 1                                                                                                                                                                                                                                                                                                                                                                                                                                                                                                                                                                                                                                                                                                        |
| SIM socket:                          | -                                                                                                                                                                                                                                                                                                                                                                                                                                                                                                                                                                                                                                                                                                            |
| Port USB:                            | 1 x USB 2.0                                                                                                                                                                                                                                                                                                                                                                                                                                                                                                                                                                                                                                                                                                  |
| Ethernet port:                       | 1 x RJ-45 Passive PoE                                                                                                                                                                                                                                                                                                                                                                                                                                                                                                                                                                                                                                                                                        |
| Main features:                       | <ul> <li>Powering the cameras with 12V DC voltage directly from recorder : 4 x DC 2.1/5.5mm socket + 1 x Passive PoE</li> <li>Auto recording after power on</li> <li>Mirror - Mirror image</li> <li>Alarms and maintenance events registration</li> <li>Alarms and errors memory reading</li> <li>Recording of the traveled route of the vehicle using the GPS receiver</li> <li>Backup to USB drive (pendrive, external drive)</li> <li>Default administrator password : 888888</li> <li>Remote control</li> <li>Compliance with the MIL-STD-810G standard</li> <li>Automatic heating of the HDD/SSD slot allows you to start recording at temperatures from -40°C</li> <li>Polish, English menu</li> </ul> |
| Power supply:                        | 8 V 36 V DC                                                                                                                                                                                                                                                                                                                                                                                                                                                                                                                                                                                                                                                                                                  |
| Power consumption:                   | ≤ 36 W                                                                                                                                                                                                                                                                                                                                                                                                                                                                                                                                                                                                                                                                                                       |
| Operation temp:                      | -40 °C 80 °C                                                                                                                                                                                                                                                                                                                                                                                                                                                                                                                                                                                                                                                                                                 |
| Permissible relative humidity:       | 20 % 95 % RH                                                                                                                                                                                                                                                                                                                                                                                                                                                                                                                                                                                                                                                                                                 |
| Weight:                              | 1.69 kg                                                                                                                                                                                                                                                                                                                                                                                                                                                                                                                                                                                                                                                                                                      |
| Dimensions:                          | 195 x 184 x 61 mm                                                                                                                                                                                                                                                                                                                                                                                                                                                                                                                                                                                                                                                                                            |