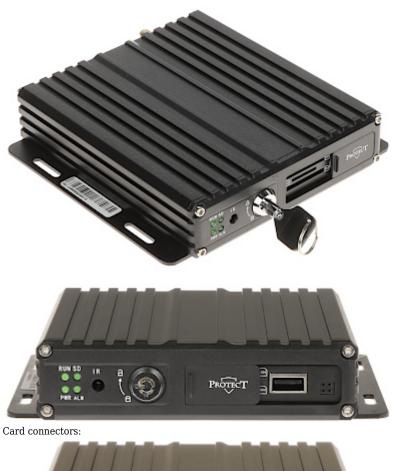

Front view:

PROTECT-804

Rear view:

PACKAGE

Dimensions (L x W x H): 0x0x0 mm Gross Weight: 0 kg

DELTA-OPTI Monika Matysiak; https://www.delta.poznan.pl POL; 60-713 Poznań; Graniczna 10 e-mail: delta-opti@delta.poznan.pl; tel: +(48) 61 864 69 60