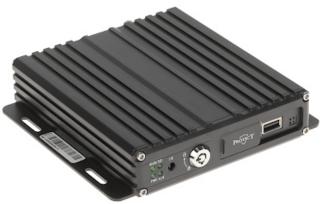

The PROTECT-804 is a mobile recorder designed to use in coaches, city buses, busses, trams, subway, corporate and personal vehicles and special vehicles ie. lorries, police cars, prison or military cars, ambulances. The device has been specially designed so that exhibited increased resistance to oscillations and vibrations. Recorder supports 2 SD cards with capacity up to 256 GB each.

Front view:

PROTECT-804

Rear view:

PACKAGE

Dimensions (L x W x H): 0x0x0 mm Gross Weight: 0 kg

DELTA-OPTI Monika Matysiak; https://www.delta.poznan.pl POL; 60-713 Poznań; Graniczna 10 e-mail: delta-opti@delta.poznan.pl; tel: +(48) 61 864 69 60