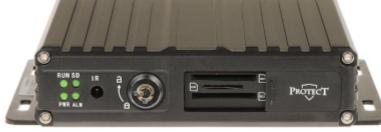

Front view:

PROTECT-804

Rear view:

PACKAGE

Dimensions (L x W x H): 0x0x0 mm Gross Weight: 0 kg

DELTA-OPTI Monika Matysiak; https://www.delta.poznan.pl POL; 60-713 Poznań; Graniczna 10 e-mail: delta-opti@delta.poznan.pl; tel: +(48) 61 864 69 60