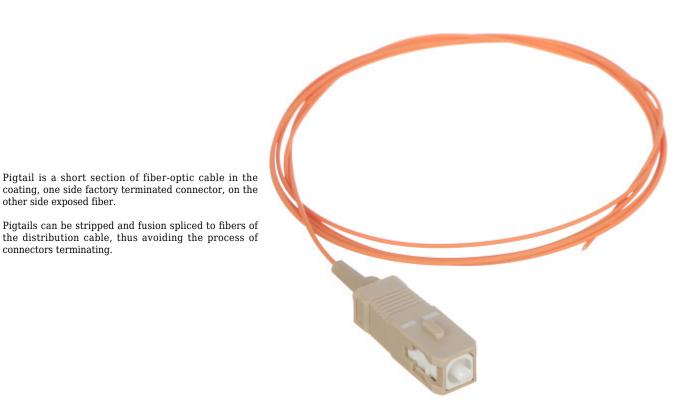

other side exposed fiber.

connectors terminating.

DELTA-OPTI Monika Matysiak; https://www.delta.poznan.pl POL; 60-713 Poznań; Graniczna 10 e-mail: delta-opti@delta.poznan.pl; tel: +(48) 61 864 69 60

PIG-SC-MM\*P10

## User Manual Code: PIG-SC-MM\*P10 MULTI-MODE PIGTAIL WITH SC 50/125 CONNECTOR **PIG-SC-MM\*P10**

| In package:       | 10 pcs The price for package |
|-------------------|------------------------------|
| Connector type:   | SC                           |
| Fiber optic type: | 50 / 125 μm : OM2            |
| Length:           | 1 m                          |
| Guarantee:        | 2 years                      |