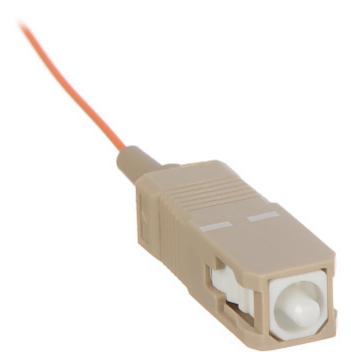

## User Manual Code: PIG-SC-MM\*P10 MULTI-MODE PIGTAIL WITH SC 50/125 CONNECTOR **PIG-SC-MM\*P10**

| In package:       | 10 pcs The price for package |
|-------------------|------------------------------|
| Connector type:   | SC                           |
| Fiber optic type: | 50 / 125 μm : OM2            |
| Length:           | 1 m                          |
| Guarantee:        | 2 years                      |