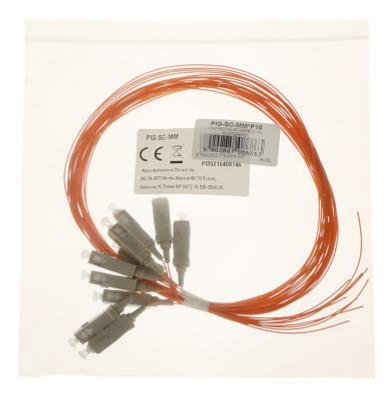

## User Manual Code: PIG-SC-MM\*P10 MULTI-MODE PIGTAIL WITH SC 50/125 CONNECTOR **PIG-SC-MM\*P10**

| In package:       | 10 pcs The price for package |
|-------------------|------------------------------|
| Connector type:   | SC                           |
| Fiber optic type: | 50 / 125 μm : OM2            |
| Length:           | 1 m                          |
| Guarantee:        | 2 years                      |

Package:

PACKAGE

Dimensions (L x W x H): 0x0x0 mm Gross Weight: 0 kg