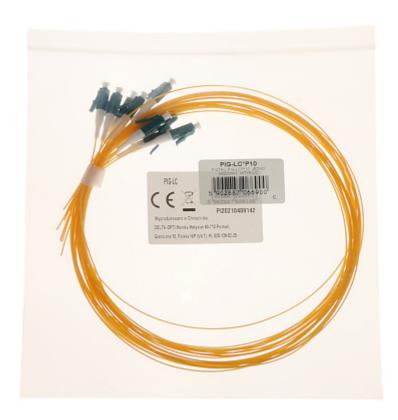

User Manual
Code: PIG-LC\*P10
SINGLE-MODE PIGTAIL - PLUG LC PIG-LC\*P10

| Length:    | 1 m     |
|------------|---------|
| Guarantee: | 2 years |

Package:

User Manual
Code: PIG-LC\*P10
SINGLE-MODE PIGTAIL - PLUG LC PIG-LC\*P10

PACKAGE

Dimensions (L x W x H): 0x0x0 mm Gross Weight: 0 kg