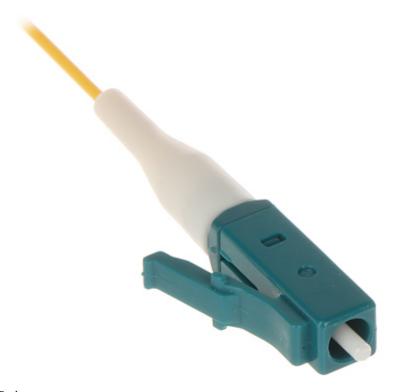

Pigtail is a short section of fiber-optic cable in the coating, one side factory terminated connector, on the other side exposed fiber.

Pigtails can be stripped and fusion spliced to fibers of the distribution cable, thus avoiding the process of connectors terminating.

| In package:       | 10 pcs The price for package |
|-------------------|------------------------------|
| Connector type:   | LC                           |
| Fiber optic type: | 9 / 125 μm : G-652.D         |