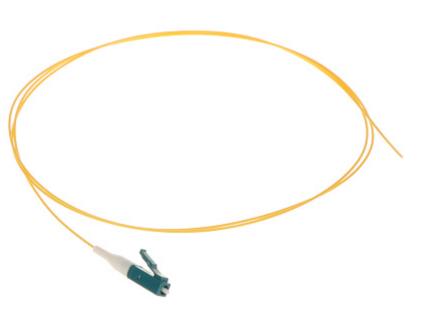

Pigtail is a short section of fiber-optic cable in the coating, one side factory terminated connector, on the other side exposed fiber.

Pigtails can be stripped and fusion spliced to fibers of the distribution cable, thus avoiding the process of connectors terminating.

| In package:       | 10 pcs The price for package |
|-------------------|------------------------------|
| Connector type:   | LC                           |
| Fiber optic type: | 9 / 125 μm : G-652.D         |