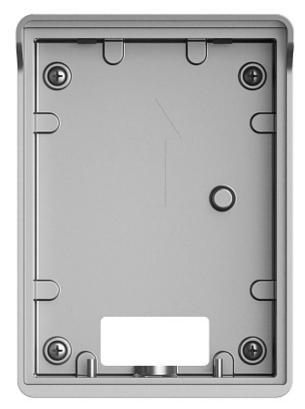

l sealing the housing connection with the mounting surface, e.g. with silicone ${\bf r}$ |
| Color:                 | Silver                                                                                                       |
| Weight:                | 0.31 kg                                                                                                      |
| Dimensions:            | 141 x 102 x 49 mm                                                                                            |
| Manufacturer / Brand:  | DAHUA                                                                                                        |
| Guarantee:             | 3 years                                                                                                      |

#### Front view:



Rear view:



Code: VTM05R SURFACE HOUSING **VTM05R** DAHUA



#### Dimensions:





Application:



### Code: VTM05R SURFACE HOUSING **VTM05R** DAHUA



- 1 VTO
- 2 Self-tapping screw
- 3 Sealing-ring
- 4 Rain cover
- 5 Screw
- 6 Expansion plug
- 7 Wall

PACKAGE

Dimensions (L x W x H): 0x0x0 mm

Gross Weight: 0 kg