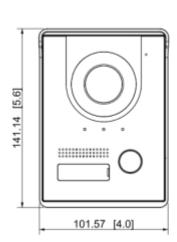

#### Dimensions:

Application:

### Code: VTM05R SURFACE HOUSING **VTM05R** DAHUA

| Material:              | Aluminum alloy                                                                                               |
|------------------------|--------------------------------------------------------------------------------------------------------------|
| Application:           | VTO2202F                                                                                                     |
| "Index of Protection": | IP65 after additional sealing the housing connection with the mounting surface, e.g. with silicone ${\bf r}$ |
| Color:                 | Silver                                                                                                       |
| Weight:                | 0.31 kg                                                                                                      |
| Dimensions:            | 141 x 102 x 49 mm                                                                                            |
| Manufacturer / Brand:  | DAHUA                                                                                                        |
| Guarantee:             | 3 years                                                                                                      |