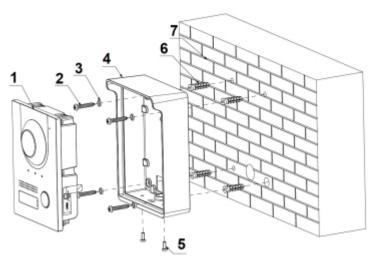

The surface mounting box with rain-shield is dedicated to the DAHUA VTO2202F series devices.

#### Dimensions:

Application:

### Code: VTM05R SURFACE HOUSING **VTM05R** DAHUA

- 1 VTO
- 2 Self-tapping screw
- 3 Sealing-ring
- 4 Rain cover
- 5 Screw
- 6 Expansion plug
- 7 Wall

PACKAGE

Dimensions (L x W x H): 0x0x0 mm

Gross Weight: 0 kg