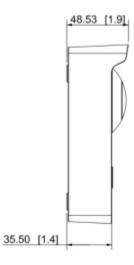

### Code: VTM05R SURFACE HOUSING **VTM05R** DAHUA

| Material:              | Aluminum alloy                                                                                               |
|------------------------|--------------------------------------------------------------------------------------------------------------|
| Application:           | VTO2202F                                                                                                     |
| "Index of Protection": | IP65 after additional sealing the housing connection with the mounting surface, e.g. with silicone ${\bf r}$ |
| Color:                 | Silver                                                                                                       |
| Weight:                | 0.31 kg                                                                                                      |
| Dimensions:            | 141 x 102 x 49 mm                                                                                            |
| Manufacturer / Brand:  | DAHUA                                                                                                        |
| Guarantee:             | 3 years                                                                                                      |

#### Dimensions:

Application: