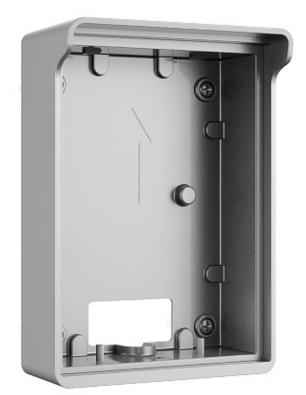

The surface mounting box with rain-shield is dedicated to the DAHUA VTO2202F series devices.

### Code: VTM05R SURFACE HOUSING **VTM05R** DAHUA

| Material:              | Aluminum alloy                                                                                               |
|------------------------|--------------------------------------------------------------------------------------------------------------|
| Application:           | VTO2202F                                                                                                     |
| "Index of Protection": | IP65 after additional sealing the housing connection with the mounting surface, e.g. with silicone ${\bf r}$ |
| Color:                 | Silver                                                                                                       |
| Weight:                | 0.31 kg                                                                                                      |
| Dimensions:            | 141 x 102 x 49 mm                                                                                            |
| Manufacturer / Brand:  | DAHUA                                                                                                        |
| Guarantee:             | 3 years                                                                                                      |

#### Front view:

Rear view:

Code: VTM05R SURFACE HOUSING **VTM05R** DAHUA