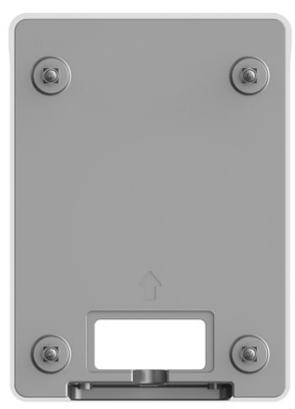

. with silicone ${\bf r}$ |
| Color:                 | Silver                                                                                                       |
| Weight:                | 0.31 kg                                                                                                      |
| Dimensions:            | 141 x 102 x 49 mm                                                                                            |
| Manufacturer / Brand:  | DAHUA                                                                                                        |
| Guarantee:             | 3 years                                                                                                      |

#### Front view:



Rear view:



Code: VTM05R SURFACE HOUSING **VTM05R** DAHUA



#### Dimensions:





Application:



### Code: VTM05R SURFACE HOUSING **VTM05R** DAHUA



- 1 VTO
- 2 Self-tapping screw
- 3 Sealing-ring
- 4 Rain cover
- 5 Screw
- 6 Expansion plug
- 7 Wall

PACKAGE

Dimensions (L x W x H): 0x0x0 mm

Gross Weight: 0 kg