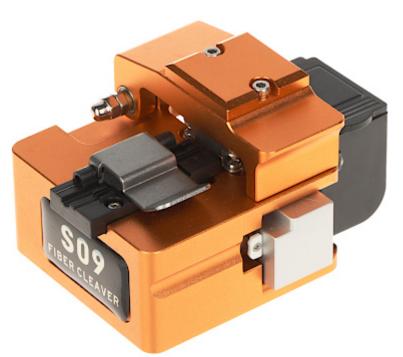

The AI-9/FOC Fiber Cleaver allows you to quickly, conveniently and with high precision prepare fibers for the fusion splicing process or joining process using mechanical splice. High mechanical strength of the blade (36000 cuts) ensures long-term failure-free operation. The device comes with a practical case that protects the cutter against mechanical damage.

The cleaver allows you to prepare both SM and MM fibers for splicing.

| Fiber diameter: | 125 µm |
|-----------------|--------|
| Thor didinotor. | 120 µm |

User Manual
Code: AI-9/FOC
OPTICAL FIBER CLEAVER AI-9/FOC

| Buffer diameter:  | 250 900 μm, 3 mm                                                                                                                                                                                                 |
|-------------------|------------------------------------------------------------------------------------------------------------------------------------------------------------------------------------------------------------------|
| Fiber cut length: | 8 20 mm                                                                                                                                                                                                          |
| Cutting angle:    | < 0.8 °                                                                                                                                                                                                          |
| Main features:    | <ul> <li>High durability tool, made from high quality materials</li> <li>Rotating, replaceable blade with 16 cutting edges</li> <li>Blade life: 36 000 cuts</li> <li>The set includes a disposal unit</li> </ul> |
| Weight:           | 0.25 kg                                                                                                                                                                                                          |
| Dimensions:       | 62 x 58 x 51 mm                                                                                                                                                                                                  |
| Guarantee:        | 2 years                                                                                                                                                                                                          |