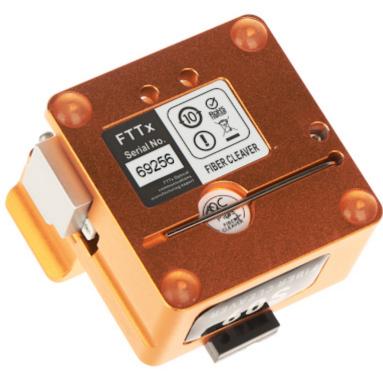

The AI-9/FOC Fiber Cleaver allows you to quickly, conveniently and with high precision prepare fibers for the fusion splicing process or joining process using mechanical splice. High mechanical strength of the blade (36000 cuts) ensures long-term failure-free operation. The device comes with a practical case that protects the cutter against mechanical damage.

The cleaver allows you to prepare both SM and MM fibers for splicing.

| Fiber diameter: | 125 µm |
|-----------------|--------|
| Thor didinotor. | 120 µm |

User Manual
Code: AI-9/FOC
OPTICAL FIBER CLEAVER AI-9/FOC

| Buffer diameter:  | 250 900 μm, 3 mm                                                                                                                                                                                                 |
|-------------------|------------------------------------------------------------------------------------------------------------------------------------------------------------------------------------------------------------------|
| Fiber cut length: | 8 20 mm                                                                                                                                                                                                          |
| Cutting angle:    | < 0.8 °                                                                                                                                                                                                          |
| Main features:    | <ul> <li>High durability tool, made from high quality materials</li> <li>Rotating, replaceable blade with 16 cutting edges</li> <li>Blade life: 36 000 cuts</li> <li>The set includes a disposal unit</li> </ul> |
| Weight:           | 0.25 kg                                                                                                                                                                                                          |
| Dimensions:       | 62 x 58 x 51 mm                                                                                                                                                                                                  |
| Guarantee:        | 2 years                                                                                                                                                                                                          |