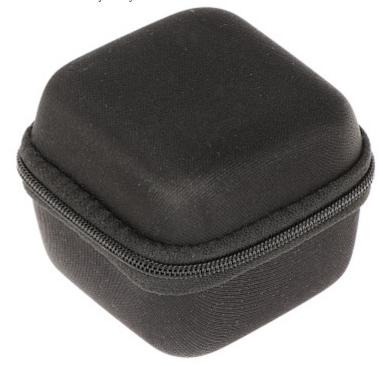

The AI-9/FOC Fiber Cleaver allows you to quickly, conveniently and with high precision prepare fibers for the fusion splicing process or joining process using mechanical splice. High mechanical strength of the blade (36000 cuts) ensures long-term failure-free operation. The device comes with a practical case that protects the cutter against mechanical damage.

# User Manual

Code: AI-9/FOC OPTICAL FIBER CLEAVER **AI-9/FOC** 

Device is secured by handy case:

PACKAGE

Dimensions (L x W x H): 0x0x0 mm

Gross Weight: 0 kg