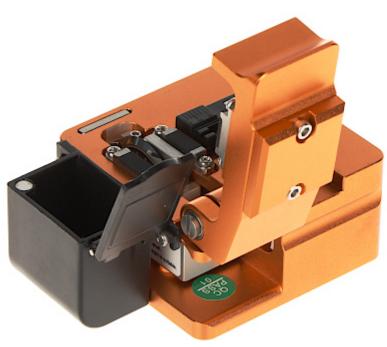

| Buffer diameter:  | 250 900 μm, 3 mm                                                                                                                                                                                                 |
|-------------------|------------------------------------------------------------------------------------------------------------------------------------------------------------------------------------------------------------------|
| Fiber cut length: | 8 20 mm                                                                                                                                                                                                          |
| Cutting angle:    | < 0.8 °                                                                                                                                                                                                          |
| Main features:    | <ul> <li>High durability tool, made from high quality materials</li> <li>Rotating, replaceable blade with 16 cutting edges</li> <li>Blade life: 36 000 cuts</li> <li>The set includes a disposal unit</li> </ul> |
| Weight:           | 0.25 kg                                                                                                                                                                                                          |
| Dimensions:       | 62 x 58 x 51 mm                                                                                                                                                                                                  |
| Guarantee:        | 2 years                                                                                                                                                                                                          |

User Manual
Code: AI-9/FOC
OPTICAL FIBER CLEAVER AI-9/FOC

In the kit:

Place for an Allen key: