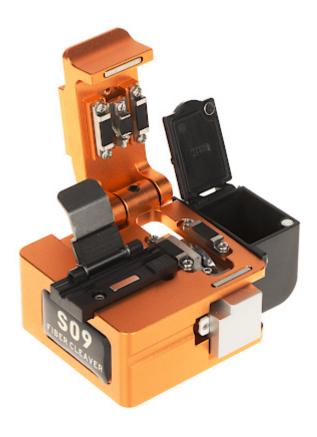

| Buffer diameter:  | 250 900 μm, 3 mm                                                                                                                                                                                                 |
|-------------------|------------------------------------------------------------------------------------------------------------------------------------------------------------------------------------------------------------------|
| Fiber cut length: | 8 20 mm                                                                                                                                                                                                          |
| Cutting angle:    | < 0.8 °                                                                                                                                                                                                          |
| Main features:    | <ul> <li>High durability tool, made from high quality materials</li> <li>Rotating, replaceable blade with 16 cutting edges</li> <li>Blade life: 36 000 cuts</li> <li>The set includes a disposal unit</li> </ul> |
| Weight:           | 0.25 kg                                                                                                                                                                                                          |
| Dimensions:       | 62 x 58 x 51 mm                                                                                                                                                                                                  |
| Guarantee:        | 2 years                                                                                                                                                                                                          |

User Manual
Code: AI-9/FOC
OPTICAL FIBER CLEAVER AI-9/FOC

In the kit:

Place for an Allen key: